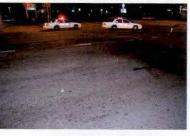

I have reviewed the attached report submitted by Sergeant FORTUNA and concur with his findings. On August 8, 2015, Trooper VINCENT T. CASTRO was working a 2 shift out of SP Montgomery and operating Division vehicle 2F39. At approximately 12:11AM, Trooper CASTRO was travelling southbound on State Route 300 in the Town of Newburgh in a pursuit of an uninvolved vehicle. Trooper CASTRO approached the intersection with ST-17K with emergency lights and sirens activated. He slowed 2F39 and proceeded through the right traffic signal and was struck by another vehicle (V-2) that was traveling west on ST-17K with a green traffic signal.

Investigation determined that Trooper CASTRO was injured as a result of this motor vehicle accident which demolished 2F39. Although the operator of V-2 failed to yield the right of way to Trooper CASTRO, Trooper CASTRO'S speed was a factor in this accident. Trooper CASTRO incurred the loss of eight (8) days of duty time. I recommend that this matter be classified as "Preventable" on the part of Trooper CASTRO.

REFERENCE:

AMS Message# AMSM2114N8G66 SP Middletown, dated August 8, 2015

Gen'l 84 Investigation Report of Sergeant THOMAS A. FORTUNA, dated August 28, 2015

On August 8, 2015, Trooper VINCENT T. CASTRO (EOD 05/08/06) was working a scheduled 2 shift out of SP Montgomery, utilizing marked Division vehicle 2F39 (V1). Trooper CASTRO engaged in a pursuit of an unknown vehicle south on State Route 300 in the Town of Newburgh for traffic violations. The suspect vehicle was operated at an extremely high rate of speed and in an aggressive manner as it traveled toward State Route 17K. With emergency lights and siren activated, Trooper CASTRO approached and entered the intersection of Routes 300 and 17K against a steady red traffic signal, failing to yield the right of way to traffic traveling on Route 17K. V2, a 2008 Honda CRV, operated by JOSE SEGURA was traveling west on Route 17K, entered the intersection with the steady green traffic signal. V2 subsequently collided with 2F39. Following the collision with V2, 2F39 drove off the west shoulder of Route 300, struck a utility pole and overturned onto its passenger side. Trooper CASTRO and the driver and passengers of V2 were all transported to St. Luke's Hospital for medical treatment.