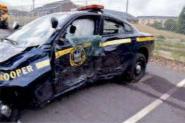

Investigation determined that Trooper CASTRO was injured as a result of this motor vehicle accident which demolished 2F39. Although the operator of V-2 failed to yield the right of way to Trooper CASTRO, Trooper CASTRO'S speed was a factor in this accident. Trooper CASTRO incurred the loss of eight (8) days of duty time. I recommend that this matter be classified as "Preventable" on the part of Trooper CASTRO.

Investigation into this incident revealed that Trooper CASTRO sustained injuries resulting from a motor vehicle accident that occurred while he was on duty and in the performance of his duties. With regard to the motor vehicle accident, investigation found that although in emergency operation, Trooper CASTRO did not take the appropriate precautionary measures and slow as necessary for safe operation when he entered the intersection against the traffic signal, thereby causing the collision. Based upon this conclusion, it is recommended that this accident be classified as "Preventable". Case closed by investigation.