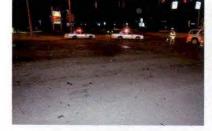

I have reviewed the attached report submitted by Sergeant FORTUNA and concur with his findings. On August 8, 2015, Trooper VINCENT T. CASTRO was working a 2 shift out of SP Montgomery and operating Division vehicle 2F39. At approximately 12:11AM, Trooper CASTRO was travelling southbound on State Route 300 in the Town of Newburgh in a pursuit of an uninvolved vehicle. Trooper CASTRO approached the intersection with ST-17K with emergency lights and sirens activated. He slowed 2F39 and proceeded through the right traffic signal and was struck by another vehicle (V-2) that was traveling west on ST-17K with a green traffic signal.

REFERENCE:

AMS Message# AMSM2114N8G66 SP Middletown, dated August 8, 2015

Gen'l 84 Investigation Report of Sergeant THOMAS A. FORTUNA, dated August 28, 2015

On August 8, 2015, Trooper VINCENT T. CASTRO (EOD 05/08/06) was working a scheduled 2 shift out of SP Montgomery, utilizing marked Division vehicle 2F39 (V1). Trooper CASTRO engaged in a pursuit of an unknown vehicle south on State Route 300 in the Town of Newburgh for traffic violations. The suspect vehicle was operated at an extremely high rate of speed and in an aggressive manner as it traveled toward State Route 17K. With emergency lights and siren activated, Trooper CASTRO approached and entered the intersection of Routes 300 and 17K against a steady red traffic signal, failing to yield the right of way to traffic traveling on Route 17K. V2, a 2008 Honda CRV, operated by JOSE SEGURA was traveling west on Route 17K, entered the intersection with the steady green traffic signal. V2 subsequently collided with 2F39. Following the collision with V2, 2F39 drove off the west shoulder of Route 300, struck a utility pole and overturned onto its passenger side. Trooper CASTRO and the driver and passengers of V2 were all transported to St. Luke's Hospital for medical treatment.