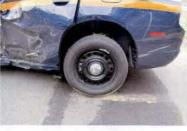

Investigation determined that Trooper CASTRO was injured as a result of this motor vehicle accident which demolished 2F39. Although the operator of V-2 failed to yield the right of way to Trooper CASTRO, Trooper CASTRO'S speed was a factor in this accident. Trooper CASTRO incurred the loss of eight (8) days of duty time. I recommend that this matter be classified as "Preventable" on the part of Trooper CASTRO.

Investigation into this incident revealed that Trooper CASTRO sustained injuries resulting from a motor vehicle accident that occurred while he was on duty and in the performance of his duties. With regard to the motor vehicle accident, investigation found that although in emergency operation, Trooper CASTRO did not take the appropriate precautionary measures and slow as necessary for safe operation when he entered the intersection against the traffic signal, thereby causing the collision. Based upon this conclusion, it is recommended that this accident be classified as "Preventable". Case closed by investigation.