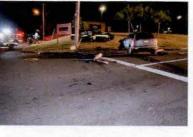

REFERENCE:

AMS Message# AMSM2114N8G66 SP Middletown, dated August 8, 2015

Gen'l 84 Investigation Report of Sergeant THOMAS A. FORTUNA, dated August 28, 2015

On August 8, 2015, Trooper VINCENT T. CASTRO (EOD 05/08/06) was working a scheduled 2 shift out of SP Montgomery, utilizing marked Division vehicle 2F39 (V1). Trooper CASTRO engaged in a pursuit of an unknown vehicle south on State Route 300 in the Town of Newburgh for traffic violations. The suspect vehicle was operated at an extremely high rate of speed and in an aggressive manner as it traveled toward State Route 17K. With emergency lights and siren activated, Trooper CASTRO approached and entered the intersection of Routes 300 and 17K against a steady red traffic signal, failing to yield the right of way to traffic traveling on Route 17K. V2, a 2008 Honda CRV, operated by JOSE SEGURA was traveling west on Route 17K, entered the intersection with the steady green traffic signal. V2 subsequently collided with 2F39. Following the collision with V2, 2F39 drove off the west shoulder of Route 300, struck a utility pole and overturned onto its passenger side. Trooper CASTRO and the driver and passengers of V2 were all transported to St. Luke's Hospital for medical treatment.

Investigation into this incident revealed that Trooper CASTRO sustained injuries resulting from a motor vehicle accident that occurred while he was on duty and in the performance of his duties. With regard to the motor vehicle accident, investigation found that although in emergency operation, Trooper CASTRO did not take the appropriate precautionary measures and slow as necessary for safe operation when he entered the intersection against the traffic signal, thereby causing the collision. Based upon this conclusion, it is recommended that this accident be classified as "Preventable". Case closed by investigation.