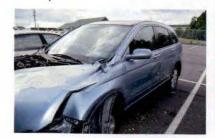

REFERENCE:

AMS Message# AMSM2114N8G66 SP Middletown, dated August 8, 2015

Gen'l 84 Investigation Report of Sergeant THOMAS A. FORTUNA, dated August 28, 2015

On August 8, 2015, Trooper VINCENT T. CASTRO (EOD 05/08/06) was working a scheduled 2 shift out of SP Montgomery, utilizing marked Division vehicle 2F39 (V1). Trooper CASTRO engaged in a pursuit of an unknown vehicle south on State Route 300 in the Town of Newburgh for traffic violations. The suspect vehicle was operated at an extremely high rate of speed and in an aggressive manner as it traveled toward State Route 17K. With emergency lights and siren activated, Trooper CASTRO approached and entered the intersection of Routes 300 and 17K against a steady red traffic signal, failing to yield the right of way to traffic traveling on Route 17K. V2, a 2008 Honda CRV, operated by JOSE SEGURA was traveling west on Route 17K, entered the intersection with the steady green traffic signal. V2 subsequently collided with 2F39. Following the collision with V2, 2F39 drove off the west shoulder of Route 300, struck a utility pole and overturned onto its passenger side. Trooper CASTRO and the driver and passengers of V2 were all transported to St. Luke's Hospital for medical treatment.

Investigation into this incident revealed that Trooper CASTRO sustained injuries resulting from a motor vehicle accident that occurred while he was on duty and in the performance of his duties. With regard to the motor vehicle accident, investigation found that although in emergency operation, Trooper CASTRO did not take the appropriate precautionary measures and slow as necessary for safe operation when he entered the intersection against the traffic signal, thereby causing the collision. Based upon this conclusion, it is recommended that this accident be classified as "Preventable". Case closed by investigation.