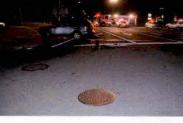

Investigation determined that Trooper CASTRO was injured as a result of this motor vehicle accident which demolished 2F39. Although the operator of V-2 failed to yield the right of way to Trooper CASTRO, Trooper CASTRO'S speed was a factor in this accident. Trooper CASTRO incurred the loss of eight (8) days of duty time. I recommend that this matter be classified as "Preventable" on the part of Trooper CASTRO.

REFERENCE:

AMS Message# AMSM2114N8G66 SP Middletown, dated August 8, 2015

Gen'l 84 Investigation Report of Sergeant THOMAS A. FORTUNA, dated August 28, 2015

On August 8, 2015, Trooper VINCENT T. CASTRO (EOD 05/08/06) was working a scheduled 2 shift out of SP Montgomery, utilizing marked Division vehicle 2F39 (V1). Trooper CASTRO engaged in a pursuit of an unknown vehicle south on State Route 300 in the Town of Newburgh for traffic violations. The suspect vehicle was operated at an extremely high rate of speed and in an aggressive manner as it traveled toward State Route 17K. With emergency lights and siren activated, Trooper CASTRO approached and entered the intersection of Routes 300 and 17K against a steady red traffic signal, failing to yield the right of way to traffic traveling on Route 17K. V2, a 2008 Honda CRV, operated by JOSE SEGURA was traveling west on Route 17K, entered the intersection with the steady green traffic signal. V2 subsequently collided with 2F39. Following the collision with V2, 2F39 drove off the west shoulder of Route 300, struck a utility pole and overturned onto its passenger side. Trooper CASTRO and the driver and passengers of V2 were all transported to St. Luke's Hospital for medical treatment.

Investigation into this incident revealed that Trooper CASTRO sustained injuries resulting from a motor vehicle accident that occurred while he was on duty and in the performance of his duties. With regard to the motor vehicle accident, investigation found that although in emergency operation, Trooper CASTRO did not take the appropriate precautionary measures and slow as necessary for safe operation when he entered the intersection against the traffic signal, thereby causing the collision. Based upon this conclusion, it is recommended that this accident be classified as "Preventable". Case closed by investigation.