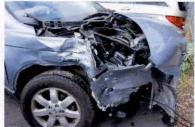

Investigation determined that Trooper CASTRO was injured as a result of this motor vehicle accident which demolished 2F39. Although the operator of V-2 failed to yield the right of way to Trooper CASTRO, Trooper CASTRO'S speed was a factor in this accident. Trooper CASTRO incurred the loss of eight (8) days of duty time. I recommend that this matter be classified as "Preventable" on the part of Trooper CASTRO.

Investigation into this incident revealed that Trooper CASTRO sustained injuries resulting from a motor vehicle accident that occurred while he was on duty and in the performance of his duties. With regard to the motor vehicle accident, investigation found that although in emergency operation, Trooper CASTRO did not take the appropriate precautionary measures and slow as necessary for safe operation when he entered the intersection against the traffic signal, thereby causing the collision. Based upon this conclusion, it is recommended that this accident be classified as "Preventable". Case closed by investigation.