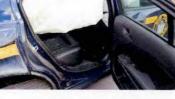

Investigation determined that Trooper CASTRO was injured as a result of this motor vehicle accident which demolished 2F39. Although the operator of V-2 failed to yield the right of way to Trooper CASTRO, Trooper CASTRO'S speed was a factor in this accident. Trooper CASTRO incurred the loss of eight (8) days of duty time. I recommend that this matter be classified as "Preventable" on the part of Trooper CASTRO.

Investigation into this incident revealed that Trooper CASTRO sustained injuries resulting from a motor vehicle accident that occurred while he was on duty and in the performance of his duties. With regard to the motor vehicle accident, investigation found that although in emergency operation, Trooper CASTRO did not take the appropriate precautionary measures and slow as necessary for safe operation when he entered the intersection against the traffic signal, thereby causing the collision. Based upon this conclusion, it is recommended that this accident be classified as "Preventable". Case closed by investigation.