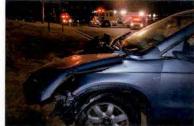

Investigation determined that Trooper CASTRO was injured as a result of this motor vehicle accident which demolished 2F39. Although the operator of V-2 failed to yield the right of way to Trooper CASTRO, Trooper CASTRO'S speed was a factor in this accident. Trooper CASTRO incurred the loss of eight (8) days of duty time. I recommend that this matter be classified as "Preventable" on the part of Trooper CASTRO.

REFERENCE:

AMS Message# AMSM2114N8G66 SP Middletown, dated August 8, 2015

Gen'l 84 Investigation Report of Sergeant THOMAS A. FORTUNA, dated August 28, 2015

On August 8, 2015, Trooper VINCENT T. CASTRO (EOD 05/08/06) was working a scheduled 2 shift out of SP Montgomery, utilizing marked Division vehicle 2F39 (V1). Trooper CASTRO engaged in a pursuit of an unknown vehicle south on State Route 300 in the Town of Newburgh for traffic violations. The suspect vehicle was operated at an extremely high rate of speed and in an aggressive manner as it traveled toward State Route 17K. With emergency lights and siren activated, Trooper CASTRO approached and entered the intersection of Routes 300 and 17K against a steady red traffic signal, failing to yield the right of way to traffic traveling on Route 17K. V2, a 2008 Honda CRV, operated by JOSE SEGURA was traveling west on Route 17K, entered the intersection with the steady green traffic signal. V2 subsequently collided with 2F39. Following the collision with V2, 2F39 drove off the west shoulder of Route 300, struck a utility pole and overturned onto its passenger side. Trooper CASTRO and the driver and passengers of V2 were all transported to St. Luke's Hospital for medical treatment.

Investigation into this incident revealed that Trooper CASTRO sustained injuries resulting from a motor vehicle accident that occurred while he was on duty and in the performance of his duties. With regard to the motor vehicle accident, investigation found that although in emergency operation, Trooper CASTRO did not take the appropriate precautionary measures and slow as necessary for safe operation when he entered the intersection against the traffic signal, thereby causing the collision. Based upon this conclusion, it is recommended that this accident be classified as "Preventable". Case closed by investigation.