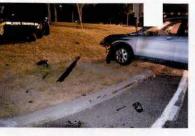

I have reviewed the attached report submitted by Sergeant FORTUNA and concur with his findings. On August 8, 2015, Trooper VINCENT T. CASTRO was working a 2 shift out of SP Montgomery and operating Division vehicle 2F39. At approximately 12:11AM, Trooper CASTRO was travelling southbound on State Route 300 in the Town of Newburgh in a pursuit of an uninvolved vehicle. Trooper CASTRO approached the intersection with ST-17K with emergency lights and sirens activated. He slowed 2F39 and proceeded through the right traffic signal and was struck by another vehicle (V-2) that was traveling west on ST-17K with a green traffic signal.

Investigation determined that Trooper CASTRO was injured as a result of this motor vehicle accident which demolished 2F39. Although the operator of V-2 failed to yield the right of way to Trooper CASTRO, Trooper CASTRO'S speed was a factor in this accident. Trooper CASTRO incurred the loss of eight (8) days of duty time. I recommend that this matter be classified as "Preventable" on the part of Trooper CASTRO.

REFERENCE:

AMS Message# AMSM2114N8G66 SP Middletown, dated August 8, 2015

Gen'l 84 Investigation Report of Sergeant THOMAS A. FORTUNA, dated August 28, 2015

On August 8, 2015, Trooper VINCENT T. CASTRO (EOD 05/08/06) was working a scheduled 2 shift out of SP Montgomery, utilizing marked Division vehicle 2F39 (V1). Trooper CASTRO engaged in a pursuit of an unknown vehicle south on State Route 300 in the Town of Newburgh for traffic violations. The suspect vehicle was operated at an extremely high rate of speed and in an aggressive manner as it traveled toward State Route 17K. With emergency lights and siren activated, Trooper CASTRO approached and entered the intersection of Routes 300 and 17K against a steady red traffic signal, failing to yield the right of way to traffic traveling on Route 17K. V2, a 2008 Honda CRV, operated by JOSE SEGURA was traveling west on Route 17K, entered the intersection with the steady green traffic signal. V2 subsequently collided with 2F39. Following the collision with V2, 2F39 drove off the west shoulder of Route 300, struck a utility pole and overturned onto its passenger side. Trooper CASTRO and the driver and passengers of V2 were all transported to St. Luke's Hospital for medical treatment.