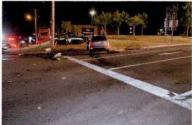

I have reviewed the attached report submitted by Sergeant FORTUNA and concur with his findings. On August 8, 2015, Trooper VINCENT T. CASTRO was working a 2 shift out of SP Montgomery and operating Division vehicle 2F39. At approximately 12:11AM, Trooper CASTRO was travelling southbound on State Route 300 in the Town of Newburgh in a pursuit of an uninvolved vehicle. Trooper CASTRO approached the intersection with ST-17K with emergency lights and sirens activated. He slowed 2F39 and proceeded through the right traffic signal and was struck by another vehicle (V-2) that was traveling west on ST-17K with a green traffic signal.

REFERENCE:

AMS Message# AMSM2114N8G66 SP Middletown, dated August 8, 2015

Gen'l 84 Investigation Report of Sergeant THOMAS A. FORTUNA, dated August 28, 2015

On August 8, 2015, Trooper VINCENT T. CASTRO (EOD 05/08/06) was working a scheduled 2 shift out of SP Montgomery, utilizing marked Division vehicle 2F39 (V1). Trooper CASTRO engaged in a pursuit of an unknown vehicle south on State Route 300 in the Town of Newburgh for traffic violations. The suspect vehicle was operated at an extremely high rate of speed and in an aggressive manner as it traveled toward State Route 17K. With emergency lights and siren activated, Trooper CASTRO approached and entered the intersection of Routes 300 and 17K against a steady red traffic signal, failing to yield the right of way to traffic traveling on Route 17K. V2, a 2008 Honda CRV, operated by JOSE SEGURA was traveling west on Route 17K, entered the intersection with the steady green traffic signal. V2 subsequently collided with 2F39. Following the collision with V2, 2F39 drove off the west shoulder of Route 300, struck a utility pole and overturned onto its passenger side. Trooper CASTRO and the driver and passengers of V2 were all transported to St. Luke's Hospital for medical treatment.