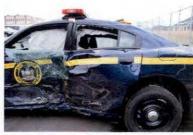

Investigation determined that Trooper CASTRO was injured as a result of this motor vehicle accident which demolished 2F39. Although the operator of V-2 failed to yield the right of way to Trooper CASTRO, Trooper CASTRO'S speed was a factor in this accident. Trooper CASTRO incurred the loss of eight (8) days of duty time. I recommend that this matter be classified as "Preventable" on the part of Trooper CASTRO.

Investigation into this incident revealed that Trooper CASTRO sustained injuries resulting from a motor vehicle accident that occurred while he was on duty and in the performance of his duties. With regard to the motor vehicle accident, investigation found that although in emergency operation, Trooper CASTRO did not take the appropriate precautionary measures and slow as necessary for safe operation when he entered the intersection against the traffic signal, thereby causing the collision. Based upon this conclusion, it is recommended that this accident be classified as "Preventable". Case closed by investigation.