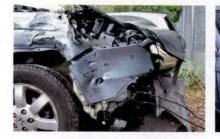

Investigation determined that Trooper CASTRO was injured as a result of this motor vehicle accident which demolished 2F39. Although the operator of V-2 failed to yield the right of way to Trooper CASTRO, Trooper CASTRO'S speed was a factor in this accident. Trooper CASTRO incurred the loss of eight (8) days of duty time. I recommend that this matter be classified as "Preventable" on the part of Trooper CASTRO.

Investigation into this incident revealed that Trooper CASTRO sustained injuries resulting from a motor vehicle accident that occurred while he was on duty and in the performance of his duties. With regard to the motor vehicle accident, investigation found that although in emergency operation, Trooper CASTRO did not take the appropriate precautionary measures and slow as necessary for safe operation when he entered the intersection against the traffic signal, thereby causing the collision. Based upon this conclusion, it is recommended that this accident be classified as "Preventable". Case closed by investigation.