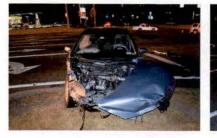

Investigation determined that Trooper CASTRO was injured as a result of this motor vehicle accident which demolished 2F39. Although the operator of V-2 failed to yield the right of way to Trooper CASTRO, Trooper CASTRO'S speed was a factor in this accident. Trooper CASTRO incurred the loss of eight (8) days of duty time. I recommend that this matter be classified as "Preventable" on the part of Trooper CASTRO.

REFERENCE:

AMS Message# AMSM2114N8G66 SP Middletown, dated August 8, 2015

Gen'l 84 Investigation Report of Sergeant THOMAS A. FORTUNA, dated August 28, 2015

On August 8, 2015, Trooper VINCENT T. CASTRO (EOD 05/08/06) was working a scheduled 2 shift out of SP Montgomery, utilizing marked Division vehicle 2F39 (V1). Trooper CASTRO engaged in a pursuit of an unknown vehicle south on State Route 300 in the Town of Newburgh for traffic violations. The suspect vehicle was operated at an extremely high rate of speed and in an aggressive manner as it traveled toward State Route 17K. With emergency lights and siren activated, Trooper CASTRO approached and entered the intersection of Routes 300 and 17K against a steady red traffic signal, failing to yield the right of way to traffic traveling on Route 17K. V2, a 2008 Honda CRV, operated by JOSE SEGURA was traveling west on Route 17K, entered the intersection with the steady green traffic signal. V2 subsequently collided with 2F39. Following the collision with V2, 2F39 drove off the west shoulder of Route 300, struck a utility pole and overturned onto its passenger side. Trooper CASTRO and the driver and passengers of V2 were all transported to St. Luke's Hospital for medical treatment.

Investigation into this incident revealed that Trooper CASTRO sustained injuries resulting from a motor vehicle accident that occurred while he was on duty and in the performance of his duties. With regard to the motor vehicle accident, investigation found that although in emergency operation, Trooper CASTRO did not take the appropriate precautionary measures and slow as necessary for safe operation when he entered the intersection against the traffic signal, thereby causing the collision. Based upon this conclusion, it is recommended that this accident be classified as "Preventable". Case closed by investigation.