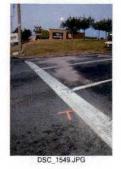

The accident occurred as you were traveling southbound on State Route 300 in the Town of Newburgh in pursuit of an uninvolved vehicle. As you approached the intersection of Route 300 and ST-17K, with emergency lights and sirens activated, you slowed and proceeded through the red traffic signal. You were struck by another vehicle that was traveling west on ST-17K with a green traffic signal. Although the driver of the other vehicle failed to yield to an emergency vehicle, your speed and passing through a red signal light were the primary cause of this accident. As a professional driver, you are expected to drive more carefully.

I have reviewed the attached report submitted by Sergeant FORTUNA and concur with his findings. On August 8, 2015, Trooper VINCENT T. CASTRO was working a 2 shift out of SP Montgomery and operating Division vehicle 2F39. At approximately 12:11AM, Trooper CASTRO was travelling southbound on State Route 300 in the Town of Newburgh in a pursuit of an uninvolved vehicle. Trooper CASTRO approached the intersection with ST-17K with emergency lights and sirens activated. He slowed 2F39 and proceeded through the right traffic signal and was struck by another vehicle (V-2) that was traveling west on ST-17K with a green traffic signal.

REFERENCE:

AMS Message# AMSM2114N8G66 SP Middletown, dated August 8, 2015

Gen'l 84 Investigation Report of Sergeant THOMAS A. FORTUNA, dated August 28, 2015

On August 8, 2015, Trooper VINCENT T. CASTRO (EOD 05/08/06) was working a scheduled 2 shift out of SP Montgomery, utilizing marked Division vehicle 2F39 (V1). Trooper CASTRO engaged in a pursuit of an unknown vehicle south on State Route 300 in the Town of Newburgh for traffic violations. The suspect vehicle was operated at an extremely high rate of speed and in an aggressive manner as it traveled toward State Route 17K. With emergency lights and siren activated, Trooper CASTRO approached and entered the intersection of Routes 300 and 17K against a steady red traffic signal, failing to yield the right of way to traffic traveling on Route 17K. V2, a 2008 Honda CRV, operated by JOSE SEGURA was traveling west on Route 17K, entered the intersection with the steady green traffic signal. V2 subsequently collided with 2F39. Following the collision with V2, 2F39 drove off the west shoulder of Route 300, struck a utility pole and overturned onto its passenger side. Trooper CASTRO and the driver and passengers of V2 were all transported to St. Luke's Hospital for medical treatment.