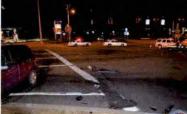

I have reviewed the attached report submitted by Sergeant FORTUNA and concur with his findings. On August 8, 2015, Trooper VINCENT T. CASTRO was working a 2 shift out of SP Montgomery and operating Division vehicle 2F39. At approximately 12:11AM, Trooper CASTRO was travelling southbound on State Route 300 in the Town of Newburgh in a pursuit of an uninvolved vehicle. Trooper CASTRO approached the intersection with ST-17K with emergency lights and sirens activated. He slowed 2F39 and proceeded through the right traffic signal and was struck by another vehicle (V-2) that was traveling west on ST-17K with a green traffic signal.

REFERENCE:

AMS Message# AMSM2114N8G66 SP Middletown, dated August 8, 2015

Gen'l 84 Investigation Report of Sergeant THOMAS A. FORTUNA, dated August 28, 2015

On August 8, 2015, Trooper VINCENT T. CASTRO (EOD 05/08/06) was working a scheduled 2 shift out of SP Montgomery, utilizing marked Division vehicle 2F39 (V1). Trooper CASTRO engaged in a pursuit of an unknown vehicle south on State Route 300 in the Town of Newburgh for traffic violations. The suspect vehicle was operated at an extremely high rate of speed and in an aggressive manner as it traveled toward State Route 17K. With emergency lights and siren activated, Trooper CASTRO approached and entered the intersection of Routes 300 and 17K against a steady red traffic signal, failing to yield the right of way to traffic traveling on Route 17K. V2, a 2008 Honda CRV, operated by JOSE SEGURA was traveling west on Route 17K, entered the intersection with the steady green traffic signal. V2 subsequently collided with 2F39. Following the collision with V2, 2F39 drove off the west shoulder of Route 300, struck a utility pole and overturned onto its passenger side. Trooper CASTRO and the driver and passengers of V2 were all transported to St. Luke's Hospital for medical treatment.