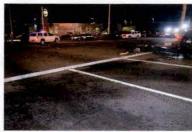

Investigation determined that Trooper CASTRO was injured as a result of this motor vehicle accident which demolished 2F39. Although the operator of V-2 failed to yield the right of way to Trooper CASTRO, Trooper CASTRO'S speed was a factor in this accident. Trooper CASTRO incurred the loss of eight (8) days of duty time. I recommend that this matter be classified as "Preventable" on the part of Trooper CASTRO.

REFERENCE:

AMS Message# AMSM2114N8G66 SP Middletown, dated August 8, 2015

Gen'l 84 Investigation Report of Sergeant THOMAS A. FORTUNA, dated August 28, 2015

On August 8, 2015, Trooper VINCENT T. CASTRO (EOD 05/08/06) was working a scheduled 2 shift out of SP Montgomery, utilizing marked Division vehicle 2F39 (V1). Trooper CASTRO engaged in a pursuit of an unknown vehicle south on State Route 300 in the Town of Newburgh for traffic violations. The suspect vehicle was operated at an extremely high rate of speed and in an aggressive manner as it traveled toward State Route 17K. With emergency lights and siren activated, Trooper CASTRO approached and entered the intersection of Routes 300 and 17K against a steady red traffic signal, failing to yield the right of way to traffic traveling on Route 17K. V2, a 2008 Honda CRV, operated by JOSE SEGURA was traveling west on Route 17K, entered the intersection with the steady green traffic signal. V2 subsequently collided with 2F39. Following the collision with V2, 2F39 drove off the west shoulder of Route 300, struck a utility pole and overturned onto its passenger side. Trooper CASTRO and the driver and passengers of V2 were all transported to St. Luke's Hospital for medical treatment.

Investigation into this incident revealed that Trooper CASTRO sustained injuries resulting from a motor vehicle accident that occurred while he was on duty and in the performance of his duties. With regard to the motor vehicle accident, investigation found that although in emergency operation, Trooper CASTRO did not take the appropriate precautionary measures and slow as necessary for safe operation when he entered the intersection against the traffic signal, thereby causing the collision. Based upon this conclusion, it is recommended that this accident be classified as "Preventable". Case closed by investigation.