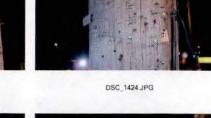

REFERENCE:

AMS Message# AMSM2114N8G66 SP Middletown, dated August 8, 2015

Gen'l 84 Investigation Report of Sergeant THOMAS A. FORTUNA, dated August 28, 2015

On August 8, 2015, Trooper VINCENT T. CASTRO (EOD 05/08/06) was working a scheduled 2 shift out of SP Montgomery, utilizing marked Division vehicle 2F39 (V1). Trooper CASTRO engaged in a pursuit of an unknown vehicle south on State Route 300 in the Town of Newburgh for traffic violations. The suspect vehicle was operated at an extremely high rate of speed and in an aggressive manner as it traveled toward State Route 17K. With emergency lights and siren activated, Trooper CASTRO approached and entered the intersection of Routes 300 and 17K against a steady red traffic signal, failing to yield the right of way to traffic traveling on Route 17K. V2, a 2008 Honda CRV, operated by JOSE SEGURA was traveling west on Route 17K, entered the intersection with the steady green traffic signal. V2 subsequently collided with 2F39. Following the collision with V2, 2F39 drove off the west shoulder of Route 300, struck a utility pole and overturned onto its passenger side. Trooper CASTRO and the driver and passengers of V2 were all transported to St. Luke's Hospital for medical treatment.