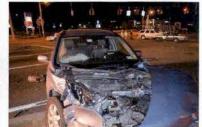

Investigation determined that Trooper CASTRO was injured as a result of this motor vehicle accident which demolished 2F39. Although the operator of V-2 failed to yield the right of way to Trooper CASTRO, Trooper CASTRO'S speed was a factor in this accident. Trooper CASTRO incurred the loss of eight (8) days of duty time. I recommend that this matter be classified as "Preventable" on the part of Trooper CASTRO.

REFERENCE:

AMS Message# AMSM2114N8G66 SP Middletown, dated August 8, 2015

Gen'l 84 Investigation Report of Sergeant THOMAS A. FORTUNA, dated August 28, 2015

On August 8, 2015, Trooper VINCENT T. CASTRO (EOD 05/08/06) was working a scheduled 2 shift out of SP Montgomery, utilizing marked Division vehicle 2F39 (V1). Trooper CASTRO engaged in a pursuit of an unknown vehicle south on State Route 300 in the Town of Newburgh for traffic violations. The suspect vehicle was operated at an extremely high rate of speed and in an aggressive manner as it traveled toward State Route 17K. With emergency lights and siren activated, Trooper CASTRO approached and entered the intersection of Routes 300 and 17K against a steady red traffic signal, failing to yield the right of way to traffic traveling on Route 17K. V2, a 2008 Honda CRV, operated by JOSE SEGURA was traveling west on Route 17K, entered the intersection with the steady green traffic signal. V2 subsequently collided with 2F39. Following the collision with V2, 2F39 drove off the west shoulder of Route 300, struck a utility pole and overturned onto its passenger side. Trooper CASTRO and the driver and passengers of V2 were all transported to St. Luke's Hospital for medical treatment.

Investigation into this incident revealed that Trooper CASTRO sustained injuries resulting from a motor vehicle accident that occurred while he was on duty and in the performance of his duties. With regard to the motor vehicle accident, investigation found that although in emergency operation, Trooper CASTRO did not take the appropriate precautionary measures and slow as necessary for safe operation when he entered the intersection against the traffic signal, thereby causing the collision. Based upon this conclusion, it is recommended that this accident be classified as "Preventable". Case closed by investigation.