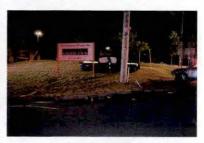

I have reviewed the attached report submitted by Sergeant FORTUNA and concur with his findings. On August 8, 2015, Trooper VINCENT T. CASTRO was working a 2 shift out of SP Montgomery and operating Division vehicle 2F39. At approximately 12:11AM, Trooper CASTRO was travelling southbound on State Route 300 in the Town of Newburgh in a pursuit of an uninvolved vehicle. Trooper CASTRO approached the intersection with ST-17K with emergency lights and sirens activated. He slowed 2F39 and proceeded through the right traffic signal and was struck by another vehicle (V-2) that was traveling west on ST-17K with a green traffic signal.

Investigation determined that Trooper CASTRO was injured as a result of this motor vehicle accident which demolished 2F39. Although the operator of V-2 failed to yield the right of way to Trooper CASTRO, Trooper CASTRO'S speed was a factor in this accident. Trooper CASTRO incurred the loss of eight (8) days of duty time. I recommend that this matter be classified as "Preventable" on the part of Trooper CASTRO.

REFERENCE:

AMS Message# AMSM2114N8G66 SP Middletown, dated August 8, 2015

Gen'l 84 Investigation Report of Sergeant THOMAS A. FORTUNA, dated August 28, 2015

On August 8, 2015, Trooper VINCENT T. CASTRO (EOD 05/08/06) was working a scheduled 2 shift out of SP Montgomery, utilizing marked Division vehicle 2F39 (V1). Trooper CASTRO engaged in a pursuit of an unknown vehicle south on State Route 300 in the Town of Newburgh for traffic violations. The suspect vehicle was operated at an extremely high rate of speed and in an aggressive manner as it traveled toward State Route 17K. With emergency lights and siren activated, Trooper CASTRO approached and entered the intersection of Routes 300 and 17K against a steady red traffic signal, failing to yield the right of way to traffic traveling on Route 17K. V2, a 2008 Honda CRV, operated by JOSE SEGURA was traveling west on Route 17K, entered the intersection with the steady green traffic signal. V2 subsequently collided with 2F39. Following the collision with V2, 2F39 drove off the west shoulder of Route 300, struck a utility pole and overturned onto its passenger side. Trooper CASTRO and the driver and passengers of V2 were all transported to St. Luke's Hospital for medical treatment.

Investigation into this incident revealed that Trooper CASTRO sustained injuries resulting from a motor vehicle accident that occurred while he was on duty and in the performance of his duties. With regard to the motor vehicle accident, investigation found that although in emergency operation, Trooper CASTRO did not take the appropriate precautionary measures and slow as necessary for safe operation when he entered the intersection against the traffic signal, thereby causing the collision. Based upon this conclusion, it is recommended that this accident be classified as "Preventable". Case closed by investigation.