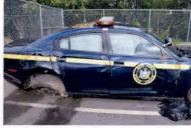

Investigation determined that Trooper CASTRO was injured as a result of this motor vehicle accident which demolished 2F39. Although the operator of V-2 failed to yield the right of way to Trooper CASTRO, Trooper CASTRO'S speed was a factor in this accident. Trooper CASTRO incurred the loss of eight (8) days of duty time. I recommend that this matter be classified as "Preventable" on the part of Trooper CASTRO.

Investigation into this incident revealed that Trooper CASTRO sustained injuries resulting from a motor vehicle accident that occurred while he was on duty and in the performance of his duties. With regard to the motor vehicle accident, investigation found that although in emergency operation, Trooper CASTRO did not take the appropriate precautionary measures and slow as necessary for safe operation when he entered the intersection against the traffic signal, thereby causing the collision. Based upon this conclusion, it is recommended that this accident be classified as "Preventable". Case closed by investigation.