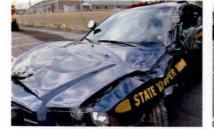

The accident occurred as you were traveling southbound on State Route 300 in the Town of Newburgh in pursuit of an uninvolved vehicle. As you approached the intersection of Route 300 and ST-17K, with emergency lights and sirens activated, you slowed and proceeded through the red traffic signal. You were struck by another vehicle that was traveling west on ST-17K with a green traffic signal. Although the driver of the other vehicle failed to yield to an emergency vehicle, your speed and passing through a red signal light were the primary cause of this accident. As a professional driver, you are expected to drive more carefully.

I have reviewed the attached report submitted by Sergeant FORTUNA and concur with his findings. On August 8, 2015, Trooper VINCENT T. CASTRO was working a 2 shift out of SP Montgomery and operating Division vehicle 2F39. At approximately 12:11AM, Trooper CASTRO was travelling southbound on State Route 300 in the Town of Newburgh in a pursuit of an uninvolved vehicle. Trooper CASTRO approached the intersection with ST-17K with emergency lights and sirens activated. He slowed 2F39 and proceeded through the right traffic signal and was struck by another vehicle (V-2) that was traveling west on ST-17K with a green traffic signal.

Investigation determined that Trooper CASTRO was injured as a result of this motor vehicle accident which demolished 2F39. Although the operator of V-2 failed to yield the right of way to Trooper CASTRO, Trooper CASTRO'S speed was a factor in this accident. Trooper CASTRO incurred the loss of eight (8) days of duty time. I recommend that this matter be classified as "Preventable" on the part of Trooper CASTRO.