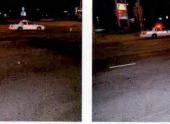

I have reviewed the attached report submitted by Sergeant FORTUNA and concur with his findings. On August 8, 2015, Trooper VINCENT T. CASTRO was working a 2 shift out of SP Montgomery and operating Division vehicle 2F39. At approximately 12:11AM, Trooper CASTRO was travelling southbound on State Route 300 in the Town of Newburgh in a pursuit of an uninvolved vehicle. Trooper CASTRO approached the intersection with ST-17K with emergency lights and sirens activated. He slowed 2F39 and proceeded through the right traffic signal and was struck by another vehicle (V-2) that was traveling west on ST-17K with a green traffic signal.

Investigation determined that Trooper CASTRO was injured as a result of this motor vehicle accident which demolished 2F39. Although the operator of V-2 failed to yield the right of way to Trooper CASTRO, Trooper CASTRO'S speed was a factor in this accident. Trooper CASTRO incurred the loss of eight (8) days of duty time. I recommend that this matter be classified as "Preventable" on the part of Trooper CASTRO.

REFERENCE:

AMS Message# AMSM2114N8G66 SP Middletown, dated August 8, 2015

Gen'l 84 Investigation Report of Sergeant THOMAS A. FORTUNA, dated August 28, 2015

On August 8, 2015, Trooper VINCENT T. CASTRO (EOD 05/08/06) was working a scheduled 2 shift out of SP Montgomery, utilizing marked Division vehicle 2F39 (V1). Trooper CASTRO engaged in a pursuit of an unknown vehicle south on State Route 300 in the Town of Newburgh for traffic violations. The suspect vehicle was operated at an extremely high rate of speed and in an aggressive manner as it traveled toward State Route 17K. With emergency lights and siren activated, Trooper CASTRO approached and entered the intersection of Routes 300 and 17K against a steady red traffic signal, failing to yield the right of way to traffic traveling on Route 17K. V2, a 2008 Honda CRV, operated by JOSE SEGURA was traveling west on Route 17K, entered the intersection with the steady green traffic signal. V2 subsequently collided with 2F39. Following the collision with V2, 2F39 drove off the west shoulder of Route 300, struck a utility pole and overturned onto its passenger side. Trooper CASTRO and the driver and passengers of V2 were all transported to St. Luke's Hospital for medical treatment.

Investigation into this incident revealed that Trooper CASTRO sustained injuries resulting from a motor vehicle accident that occurred while he was on duty and in the performance of his duties. With regard to the motor vehicle accident, investigation found that although in emergency operation, Trooper CASTRO did not take the appropriate precautionary measures and slow as necessary for safe operation when he entered the intersection against the traffic signal, thereby causing the collision. Based upon this conclusion, it is recommended that this accident be classified as "Preventable". Case closed by investigation.