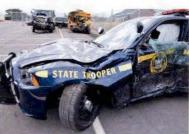

Investigation determined that Trooper CASTRO was injured as a result of this motor vehicle accident which demolished 2F39. Although the operator of V-2 failed to yield the right of way to Trooper CASTRO, Trooper CASTRO'S speed was a factor in this accident. Trooper CASTRO incurred the loss of eight (8) days of duty time. I recommend that this matter be classified as "Preventable" on the part of Trooper CASTRO.

Investigation into this incident revealed that Trooper CASTRO sustained injuries resulting from a motor vehicle accident that occurred while he was on duty and in the performance of his duties. With regard to the motor vehicle accident, investigation found that although in emergency operation, Trooper CASTRO did not take the appropriate precautionary measures and slow as necessary for safe operation when he entered the intersection against the traffic signal, thereby causing the collision. Based upon this conclusion, it is recommended that this accident be classified as "Preventable". Case closed by investigation.

any vehicle. While on a steady red light I continued into the intersection with my emergency lights and sirens activated, at which point I observed a vehicle traveling westbound on State Route 17K. I was unable to avoid the vehicle at which point V-2 struck my vehicle on the driver side door. After 2F39 was struck it continued across the roadway and became airborne striking a utility pole and coming to rest on the passenger side at the base of the pole on State Route 17K. A few pedestrians assisted in flipping 2F39 back upright at which point I exited the vehicle through the passenger side door and laid down awaiting the arrival of emergency personnel. I was subsequently transported to St. Luke's Cornwall – Newburgh campus and seen by Dr. Jarrett Lefberg