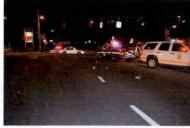

The accident occurred as you were traveling southbound on State Route 300 in the Town of Newburgh in pursuit of an uninvolved vehicle. As you approached the intersection of Route 300 and ST-17K, with emergency lights and sirens activated, you slowed and proceeded through the red traffic signal. You were struck by another vehicle that was traveling west on ST-17K with a green traffic signal. Although the driver of the other vehicle failed to yield to an emergency vehicle, your speed and passing through a red signal light were the primary cause of this accident. As a professional driver, you are expected to drive more carefully.

I have reviewed the attached report submitted by Sergeant FORTUNA and concur with his findings. On August 8, 2015, Trooper VINCENT T. CASTRO was working a 2 shift out of SP Montgomery and operating Division vehicle 2F39. At approximately 12:11AM, Trooper CASTRO was travelling southbound on State Route 300 in the Town of Newburgh in a pursuit of an uninvolved vehicle. Trooper CASTRO approached the intersection with ST-17K with emergency lights and sirens activated. He slowed 2F39 and proceeded through the right traffic signal and was struck by another vehicle (V-2) that was traveling west on ST-17K with a green traffic signal.

REFERENCE:

AMS Message# AMSM2114N8G66 SP Middletown, dated August 8, 2015

Gen'l 84 Investigation Report of Sergeant THOMAS A. FORTUNA, dated August 28, 2015

On August 8, 2015, Trooper VINCENT T. CASTRO (EOD 05/08/06) was working a scheduled 2 shift out of SP Montgomery, utilizing marked Division vehicle 2F39 (V1). Trooper CASTRO engaged in a pursuit of an unknown vehicle south on State Route 300 in the Town of Newburgh for traffic violations. The suspect vehicle was operated at an extremely high rate of speed and in an aggressive manner as it traveled toward State Route 17K. With emergency lights and siren activated, Trooper CASTRO approached and entered the intersection of Routes 300 and 17K against a steady red traffic signal, failing to yield the right of way to traffic traveling on Route 17K. V2, a 2008 Honda CRV, operated by JOSE SEGURA was traveling west on Route 17K, entered the intersection with the steady green traffic signal. V2 subsequently collided with 2F39. Following the collision with V2, 2F39 drove off the west shoulder of Route 300, struck a utility pole and overturned onto its passenger side. Trooper CASTRO and the driver and passengers of V2 were all transported to St. Luke's Hospital for medical treatment.