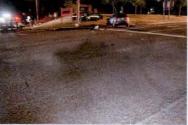

I have reviewed the attached report submitted by Sergeant FORTUNA and concur with his findings. On August 8, 2015, Trooper VINCENT T. CASTRO was working a 2 shift out of SP Montgomery and operating Division vehicle 2F39. At approximately 12:11AM, Trooper CASTRO was travelling southbound on State Route 300 in the Town of Newburgh in a pursuit of an uninvolved vehicle. Trooper CASTRO approached the intersection with ST-17K with emergency lights and sirens activated. He slowed 2F39 and proceeded through the right traffic signal and was struck by another vehicle (V-2) that was traveling west on ST-17K with a green traffic signal.

Investigation determined that Trooper CASTRO was injured as a result of this motor vehicle accident which demolished 2F39. Although the operator of V-2 failed to yield the right of way to Trooper CASTRO, Trooper CASTRO'S speed was a factor in this accident. Trooper CASTRO incurred the loss of eight (8) days of duty time. I recommend that this matter be classified as "Preventable" on the part of Trooper CASTRO.

REFERENCE:

AMS Message# AMSM2114N8G66 SP Middletown, dated August 8, 2015

Gen'l 84 Investigation Report of Sergeant THOMAS A. FORTUNA, dated August 28, 2015

On August 8, 2015, Trooper VINCENT T. CASTRO (EOD 05/08/06) was working a scheduled 2 shift out of SP Montgomery, utilizing marked Division vehicle 2F39 (V1). Trooper CASTRO engaged in a pursuit of an unknown vehicle south on State Route 300 in the Town of Newburgh for traffic violations. The suspect vehicle was operated at an extremely high rate of speed and in an aggressive manner as it traveled toward State Route 17K. With emergency lights and siren activated, Trooper CASTRO approached and entered the intersection of Routes 300 and 17K against a steady red traffic signal, failing to yield the right of way to traffic traveling on Route 17K. V2, a 2008 Honda CRV, operated by JOSE SEGURA was traveling west on Route 17K, entered the intersection with the steady green traffic signal. V2 subsequently collided with 2F39. Following the collision with V2, 2F39 drove off the west shoulder of Route 300, struck a utility pole and overturned onto its passenger side. Trooper CASTRO and the driver and passengers of V2 were all transported to St. Luke's Hospital for medical treatment.

Investigation into this incident revealed that Trooper CASTRO sustained injuries resulting from a motor vehicle accident that occurred while he was on duty and in the performance of his duties. With regard to the motor vehicle accident, investigation found that although in emergency operation, Trooper CASTRO did not take the appropriate precautionary measures and slow as necessary for safe operation when he entered the intersection against the traffic signal, thereby causing the collision. Based upon this conclusion, it is recommended that this accident be classified as "Preventable". Case closed by investigation.