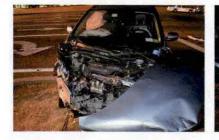

Investigation determined that Trooper CASTRO was injured as a result of this motor vehicle accident which demolished 2F39. Although the operator of V-2 failed to yield the right of way to Trooper CASTRO, Trooper CASTRO'S speed was a factor in this accident. Trooper CASTRO incurred the loss of eight (8) days of duty time. I recommend that this matter be classified as "Preventable" on the part of Trooper CASTRO.

REFERENCE:

AMS Message# AMSM2114N8G66 SP Middletown, dated August 8, 2015

Gen'l 84 Investigation Report of Sergeant THOMAS A. FORTUNA, dated August 28, 2015

On August 8, 2015, Trooper VINCENT T. CASTRO (EOD 05/08/06) was working a scheduled 2 shift out of SP Montgomery, utilizing marked Division vehicle 2F39 (V1). Trooper CASTRO engaged in a pursuit of an unknown vehicle south on State Route 300 in the Town of Newburgh for traffic violations. The suspect vehicle was operated at an extremely high rate of speed and in an aggressive manner as it traveled toward State Route 17K. With emergency lights and siren activated, Trooper CASTRO approached and entered the intersection of Routes 300 and 17K against a steady red traffic signal, failing to yield the right of way to traffic traveling on Route 17K. V2, a 2008 Honda CRV, operated by JOSE SEGURA was traveling west on Route 17K, entered the intersection with the steady green traffic signal. V2 subsequently collided with 2F39. Following the collision with V2, 2F39 drove off the west shoulder of Route 300, struck a utility pole and overturned onto its passenger side. Trooper CASTRO and the driver and passengers of V2 were all transported to St. Luke's Hospital for medical treatment.

Investigation into this incident revealed that Trooper CASTRO sustained injuries resulting from a motor vehicle accident that occurred while he was on duty and in the performance of his duties. With regard to the motor vehicle accident, investigation found that although in emergency operation, Trooper CASTRO did not take the appropriate precautionary measures and slow as necessary for safe operation when he entered the intersection against the traffic signal, thereby causing the collision. Based upon this conclusion, it is recommended that this accident be classified as "Preventable". Case closed by investigation.