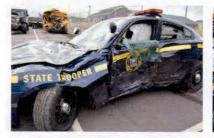

Investigation determined that Trooper CASTRO was injured as a result of this motor vehicle accident which demolished 2F39. Although the operator of V-2 failed to yield the right of way to Trooper CASTRO, Trooper CASTRO'S speed was a factor in this accident. Trooper CASTRO incurred the loss of eight (8) days of duty time. I recommend that this matter be classified as "Preventable" on the part of Trooper CASTRO.

Investigation into this incident revealed that Trooper CASTRO sustained injuries resulting from a motor vehicle accident that occurred while he was on duty and in the performance of his duties. With regard to the motor vehicle accident, investigation found that although in emergency operation, Trooper CASTRO did not take the appropriate precautionary measures and slow as necessary for safe operation when he entered the intersection against the traffic signal, thereby causing the collision. Based upon this conclusion, it is recommended that this accident be classified as "Preventable". Case closed by investigation.

any vehicle. While on a steady red light I continued into the intersection with my emergency lights and sirens activated, at which point I observed a vehicle traveling westbound on State Route 17K. I was unable to avoid the vehicle at which point V-2 struck my vehicle on the driver side door. After 2F39 was struck it continued across the roadway and became airborne striking a utility pole and coming to rest on the passenger side at the base of the pole on State Route 17K. A few pedestrians assisted in flipping 2F39 back upright at which point I exited the vehicle through the passenger side door and laid down awaiting the arrival of emergency personnel. I was subsequently transported to St. Luke's Cornwall – Newburgh campus and seen by Dr. Jarrett Lefberg