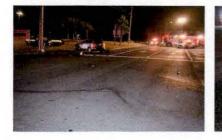

I have reviewed the attached report submitted by Sergeant FORTUNA and concur with his findings. On August 8, 2015, Trooper VINCENT T. CASTRO was working a 2 shift out of SP Montgomery and operating Division vehicle 2F39. At approximately 12:11AM, Trooper CASTRO was travelling southbound on State Route 300 in the Town of Newburgh in a pursuit of an uninvolved vehicle. Trooper CASTRO approached the intersection with ST-17K with emergency lights and sirens activated. He slowed 2F39 and proceeded through the right traffic signal and was struck by another vehicle (V-2) that was traveling west on ST-17K with a green traffic signal.

Investigation determined that Trooper CASTRO was injured as a result of this motor vehicle accident which demolished 2F39. Although the operator of V-2 failed to yield the right of way to Trooper CASTRO, Trooper CASTRO'S speed was a factor in this accident. Trooper CASTRO incurred the loss of eight (8) days of duty time. I recommend that this matter be classified as "Preventable" on the part of Trooper CASTRO.

REFERENCE:

AMS Message# AMSM2114N8G66 SP Middletown, dated August 8, 2015

Gen'l 84 Investigation Report of Sergeant THOMAS A. FORTUNA, dated August 28, 2015

On August 8, 2015, Trooper VINCENT T. CASTRO (EOD 05/08/06) was working a scheduled 2 shift out of SP Montgomery, utilizing marked Division vehicle 2F39 (V1). Trooper CASTRO engaged in a pursuit of an unknown vehicle south on State Route 300 in the Town of Newburgh for traffic violations. The suspect vehicle was operated at an extremely high rate of speed and in an aggressive manner as it traveled toward State Route 17K. With emergency lights and siren activated, Trooper CASTRO approached and entered the intersection of Routes 300 and 17K against a steady red traffic signal, failing to yield the right of way to traffic traveling on Route 17K. V2, a 2008 Honda CRV, operated by JOSE SEGURA was traveling west on Route 17K, entered the intersection with the steady green traffic signal. V2 subsequently collided with 2F39. Following the collision with V2, 2F39 drove off the west shoulder of Route 300, struck a utility pole and overturned onto its passenger side. Trooper CASTRO and the driver and passengers of V2 were all transported to St. Luke's Hospital for medical treatment.

Investigation into this incident revealed that Trooper CASTRO sustained injuries resulting from a motor vehicle accident that occurred while he was on duty and in the performance of his duties. With regard to the motor vehicle accident, investigation found that although in emergency operation, Trooper CASTRO did not take the appropriate precautionary measures and slow as necessary for safe operation when he entered the intersection against the traffic signal, thereby causing the collision. Based upon this conclusion, it is recommended that this accident be classified as "Preventable". Case closed by investigation.