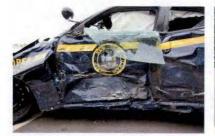

Investigation determined that Trooper CASTRO was injured as a result of this motor vehicle accident which demolished 2F39. Although the operator of V-2 failed to yield the right of way to Trooper CASTRO, Trooper CASTRO'S speed was a factor in this accident. Trooper CASTRO incurred the loss of eight (8) days of duty time. I recommend that this matter be classified as "Preventable" on the part of Trooper CASTRO.

Investigation into this incident revealed that Trooper CASTRO sustained injuries resulting from a motor vehicle accident that occurred while he was on duty and in the performance of his duties. With regard to the motor vehicle accident, investigation found that although in emergency operation, Trooper CASTRO did not take the appropriate precautionary measures and slow as necessary for safe operation when he entered the intersection against the traffic signal, thereby causing the collision. Based upon this conclusion, it is recommended that this accident be classified as "Preventable". Case closed by investigation.