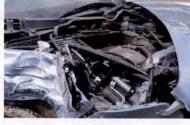

Investigation determined that Trooper CASTRO was injured as a result of this motor vehicle accident which demolished 2F39. Although the operator of V-2 failed to yield the right of way to Trooper CASTRO, Trooper CASTRO'S speed was a factor in this accident. Trooper CASTRO incurred the loss of eight (8) days of duty time. I recommend that this matter be classified as "Preventable" on the part of Trooper CASTRO.

REFERENCE:

AMS Message# AMSM2114N8G66 SP Middletown, dated August 8, 2015

Gen'l 84 Investigation Report of Sergeant THOMAS A. FORTUNA, dated August 28, 2015

On August 8, 2015, Trooper VINCENT T. CASTRO (EOD 05/08/06) was working a scheduled 2 shift out of SP Montgomery, utilizing marked Division vehicle 2F39 (V1). Trooper CASTRO engaged in a pursuit of an unknown vehicle south on State Route 300 in the Town of Newburgh for traffic violations. The suspect vehicle was operated at an extremely high rate of speed and in an aggressive manner as it traveled toward State Route 17K. With emergency lights and siren activated, Trooper CASTRO approached and entered the intersection of Routes 300 and 17K against a steady red traffic signal, failing to yield the right of way to traffic traveling on Route 17K. V2, a 2008 Honda CRV, operated by JOSE SEGURA was traveling west on Route 17K, entered the intersection with the steady green traffic signal. V2 subsequently collided with 2F39. Following the collision with V2, 2F39 drove off the west shoulder of Route 300, struck a utility pole and overturned onto its passenger side. Trooper CASTRO and the driver and passengers of V2 were all transported to St. Luke's Hospital for medical treatment.