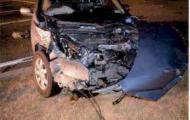

Investigation determined that Trooper CASTRO was injured as a result of this motor vehicle accident which demolished 2F39. Although the operator of V-2 failed to yield the right of way to Trooper CASTRO, Trooper CASTRO'S speed was a factor in this accident. Trooper CASTRO incurred the loss of eight (8) days of duty time. I recommend that this matter be classified as "Preventable" on the part of Trooper CASTRO.

REFERENCE:

AMS Message# AMSM2114N8G66 SP Middletown, dated August 8, 2015

Gen'l 84 Investigation Report of Sergeant THOMAS A. FORTUNA, dated August 28, 2015

On August 8, 2015, Trooper VINCENT T. CASTRO (EOD 05/08/06) was working a scheduled 2 shift out of SP Montgomery, utilizing marked Division vehicle 2F39 (V1). Trooper CASTRO engaged in a pursuit of an unknown vehicle south on State Route 300 in the Town of Newburgh for traffic violations. The suspect vehicle was operated at an extremely high rate of speed and in an aggressive manner as it traveled toward State Route 17K. With emergency lights and siren activated, Trooper CASTRO approached and entered the intersection of Routes 300 and 17K against a steady red traffic signal, failing to yield the right of way to traffic traveling on Route 17K. V2, a 2008 Honda CRV, operated by JOSE SEGURA was traveling west on Route 17K, entered the intersection with the steady green traffic signal. V2 subsequently collided with 2F39. Following the collision with V2, 2F39 drove off the west shoulder of Route 300, struck a utility pole and overturned onto its passenger side. Trooper CASTRO and the driver and passengers of V2 were all transported to St. Luke's Hospital for medical treatment.

Investigation into this incident revealed that Trooper CASTRO sustained injuries resulting from a motor vehicle accident that occurred while he was on duty and in the performance of his duties. With regard to the motor vehicle accident, investigation found that although in emergency operation, Trooper CASTRO did not take the appropriate precautionary measures and slow as necessary for safe operation when he entered the intersection against the traffic signal, thereby causing the collision. Based upon this conclusion, it is recommended that this accident be classified as "Preventable". Case closed by investigation.