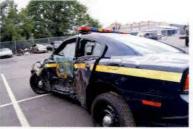

Investigation determined that Trooper CASTRO was injured as a result of this motor vehicle accident which demolished 2F39. Although the operator of V-2 failed to yield the right of way to Trooper CASTRO, Trooper CASTRO'S speed was a factor in this accident. Trooper CASTRO incurred the loss of eight (8) days of duty time. I recommend that this matter be classified as "Preventable" on the part of Trooper CASTRO.

Investigation into this incident revealed that Trooper CASTRO sustained injuries resulting from a motor vehicle accident that occurred while he was on duty and in the performance of his duties. With regard to the motor vehicle accident, investigation found that although in emergency operation, Trooper CASTRO did not take the appropriate precautionary measures and slow as necessary for safe operation when he entered the intersection against the traffic signal, thereby causing the collision. Based upon this conclusion, it is recommended that this accident be classified as "Preventable". Case closed by investigation.