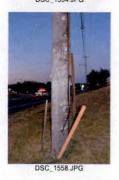

REFERENCE:

AMS Message# AMSM2114N8G66 SP Middletown, dated August 8, 2015

Gen'l 84 Investigation Report of Sergeant THOMAS A. FORTUNA, dated August 28, 2015

On August 8, 2015, Trooper VINCENT T. CASTRO (EOD 05/08/06) was working a scheduled 2 shift out of SP Montgomery, utilizing marked Division vehicle 2F39 (V1). Trooper CASTRO engaged in a pursuit of an unknown vehicle south on State Route 300 in the Town of Newburgh for traffic violations. The suspect vehicle was operated at an extremely high rate of speed and in an aggressive manner as it traveled toward State Route 17K. With emergency lights and siren activated, Trooper CASTRO approached and entered the intersection of Routes 300 and 17K against a steady red traffic signal, failing to yield the right of way to traffic traveling on Route 17K. V2, a 2008 Honda CRV, operated by JOSE SEGURA was traveling west on Route 17K, entered the intersection with the steady green traffic signal. V2 subsequently collided with 2F39. Following the collision with V2, 2F39 drove off the west shoulder of Route 300, struck a utility pole and overturned onto its passenger side. Trooper CASTRO and the driver and passengers of V2 were all transported to St. Luke's Hospital for medical treatment.

any vehicle. While on a steady red light I continued into the intersection with my emergency lights and sirens activated, at which point I observed a vehicle traveling westbound on State Route 17K. I was unable to avoid the vehicle at which point V-2 struck my vehicle on the driver side door. After 2F39 was struck it continued across the roadway and became airborne striking a utility pole and coming to rest on the passenger side at the base of the pole on State Route 17K. A few pedestrians assisted in flipping 2F39 back upright at which point I exited the vehicle through the passenger side door and laid down awaiting the arrival of emergency personnel. I was subsequently transported to St. Luke's Cornwall – Newburgh campus and seen by Dr. Jarrett Lefberg