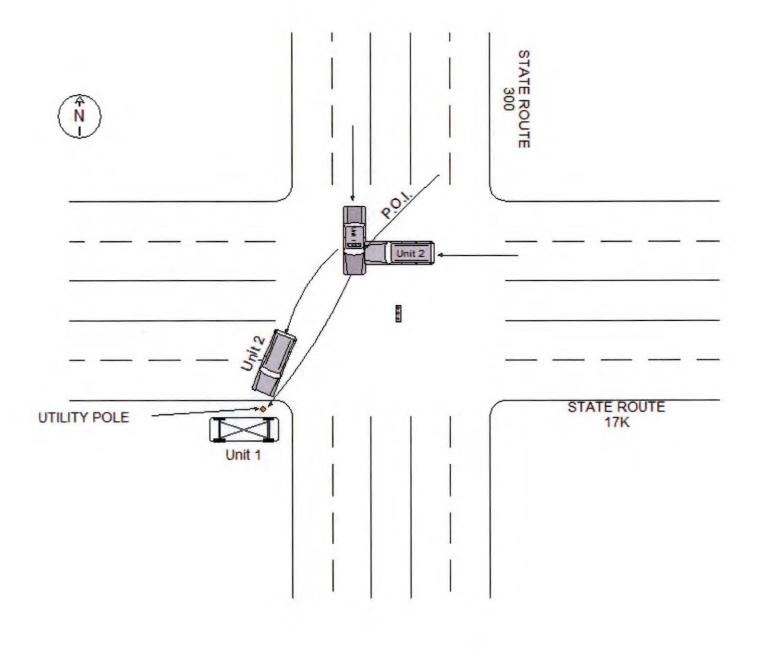

The accident occurred as you were traveling southbound on State Route 300 in the Town of Newburgh in pursuit of an uninvolved vehicle. As you approached the intersection of Route 300 and ST-17K, with emergency lights and sirens activated, you slowed and proceeded through the red traffic signal. You were struck by another vehicle that was traveling west on ST-17K with a green traffic signal. Although the driver of the other vehicle failed to yield to an emergency vehicle, your speed and passing through a red signal light were the primary cause of this accident. As a professional driver, you are expected to drive more carefully.

I have reviewed the attached report submitted by Sergeant FORTUNA and concur with his findings. On August 8, 2015, Trooper VINCENT T. CASTRO was working a 2 shift out of SP Montgomery and operating Division vehicle 2F39. At approximately 12:11AM, Trooper CASTRO was travelling southbound on State Route 300 in the Town of Newburgh in a pursuit of an uninvolved vehicle. Trooper CASTRO approached the intersection with ST-17K with emergency lights and sirens activated. He slowed 2F39 and proceeded through the right traffic signal and was struck by another vehicle (V-2) that was traveling west on ST-17K with a green traffic signal.

REFERENCE:

AMS Message# AMSM2114N8G66 SP Middletown, dated August 8, 2015

Gen'l 84 Investigation Report of Sergeant THOMAS A. FORTUNA, dated August 28, 2015

On August 8, 2015, Trooper VINCENT T. CASTRO (EOD 05/08/06) was working a scheduled 2 shift out of SP Montgomery, utilizing marked Division vehicle 2F39 (V1). Trooper CASTRO engaged in a pursuit of an unknown vehicle south on State Route 300 in the Town of Newburgh for traffic violations. The suspect vehicle was operated at an extremely high rate of speed and in an aggressive manner as it traveled toward State Route 17K. With emergency lights and siren activated, Trooper CASTRO approached and entered the intersection of Routes 300 and 17K against a steady red traffic signal, failing to yield the right of way to traffic traveling on Route 17K. V2, a 2008 Honda CRV, operated by JOSE SEGURA was traveling west on Route 17K, entered the intersection with the steady green traffic signal. V2 subsequently collided with 2F39. Following the collision with V2, 2F39 drove off the west shoulder of Route 300, struck a utility pole and overturned onto its passenger side. Trooper CASTRO and the driver and passengers of V2 were all transported to St. Luke's Hospital for medical treatment.

any vehicle. While on a steady red light I continued into the intersection with my emergency lights and sirens activated, at which point I observed a vehicle traveling westbound on State Route 17K. I was unable to avoid the vehicle at which point V-2 struck my vehicle on the driver side door. After 2F39 was struck it continued across the roadway and became airborne striking a utility pole and coming to rest on the passenger side at the base of the pole on State Route 17K. A few pedestrians assisted in flipping 2F39 back upright at which point I exited the vehicle through the passenger side door and laid down awaiting the arrival of emergency personnel. I was subsequently transported to St. Luke's Cornwall – Newburgh campus and seen by Dr. Jarrett Lefberg