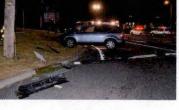

REFERENCE:

AMS Message# AMSM2114N8G66 SP Middletown, dated August 8, 2015

Gen'l 84 Investigation Report of Sergeant THOMAS A. FORTUNA, dated August 28, 2015

On August 8, 2015, Trooper VINCENT T. CASTRO (EOD 05/08/06) was working a scheduled 2 shift out of SP Montgomery, utilizing marked Division vehicle 2F39 (V1). Trooper CASTRO engaged in a pursuit of an unknown vehicle south on State Route 300 in the Town of Newburgh for traffic violations. The suspect vehicle was operated at an extremely high rate of speed and in an aggressive manner as it traveled toward State Route 17K. With emergency lights and siren activated, Trooper CASTRO approached and entered the intersection of Routes 300 and 17K against a steady red traffic signal, failing to yield the right of way to traffic traveling on Route 17K. V2, a 2008 Honda CRV, operated by JOSE SEGURA was traveling west on Route 17K, entered the intersection with the steady green traffic signal. V2 subsequently collided with 2F39. Following the collision with V2, 2F39 drove off the west shoulder of Route 300, struck a utility pole and overturned onto its passenger side. Trooper CASTRO and the driver and passengers of V2 were all transported to St. Luke's Hospital for medical treatment.

any vehicle. While on a steady red light I continued into the intersection with my emergency lights and sirens activated, at which point I observed a vehicle traveling westbound on State Route 17K. I was unable to avoid the vehicle at which point V-2 struck my vehicle on the driver side door. After 2F39 was struck it continued across the roadway and became airborne striking a utility pole and coming to rest on the passenger side at the base of the pole on State Route 17K. A few pedestrians assisted in flipping 2F39 back upright at which point I exited the vehicle through the passenger side door and laid down awaiting the arrival of emergency personnel. I was subsequently transported to St. Luke's Cornwall – Newburgh campus and seen by Dr. Jarrett Lefberg