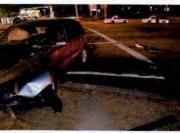

REFERENCE:

AMS Message# AMSM2114N8G66 SP Middletown, dated August 8, 2015

Gen'l 84 Investigation Report of Sergeant THOMAS A. FORTUNA, dated August 28, 2015

On August 8, 2015, Trooper VINCENT T. CASTRO (EOD 05/08/06) was working a scheduled 2 shift out of SP Montgomery, utilizing marked Division vehicle 2F39 (V1). Trooper CASTRO engaged in a pursuit of an unknown vehicle south on State Route 300 in the Town of Newburgh for traffic violations. The suspect vehicle was operated at an extremely high rate of speed and in an aggressive manner as it traveled toward State Route 17K. With emergency lights and siren activated, Trooper CASTRO approached and entered the intersection of Routes 300 and 17K against a steady red traffic signal, failing to yield the right of way to traffic traveling on Route 17K. V2, a 2008 Honda CRV, operated by JOSE SEGURA was traveling west on Route 17K, entered the intersection with the steady green traffic signal. V2 subsequently collided with 2F39. Following the collision with V2, 2F39 drove off the west shoulder of Route 300, struck a utility pole and overturned onto its passenger side. Trooper CASTRO and the driver and passengers of V2 were all transported to St. Luke's Hospital for medical treatment.

Investigation into this incident revealed that Trooper CASTRO sustained injuries resulting from a motor vehicle accident that occurred while he was on duty and in the performance of his duties. With regard to the motor vehicle accident, investigation found that although in emergency operation, Trooper CASTRO did not take the appropriate precautionary measures and slow as necessary for safe operation when he entered the intersection against the traffic signal, thereby causing the collision. Based upon this conclusion, it is recommended that this accident be classified as "Preventable". Case closed by investigation.