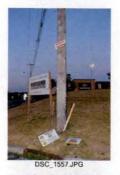

REFERENCE:

AMS Message# AMSM2114N8G66 SP Middletown, dated August 8, 2015

Gen'l 84 Investigation Report of Sergeant THOMAS A. FORTUNA, dated August 28, 2015

On August 8, 2015, Trooper VINCENT T. CASTRO (EOD 05/08/06) was working a scheduled 2 shift out of SP Montgomery, utilizing marked Division vehicle 2F39 (V1). Trooper CASTRO engaged in a pursuit of an unknown vehicle south on State Route 300 in the Town of Newburgh for traffic violations. The suspect vehicle was operated at an extremely high rate of speed and in an aggressive manner as it traveled toward State Route 17K. With emergency lights and siren activated, Trooper CASTRO approached and entered the intersection of Routes 300 and 17K against a steady red traffic signal, failing to yield the right of way to traffic traveling on Route 17K. V2, a 2008 Honda CRV, operated by JOSE SEGURA was traveling west on Route 17K, entered the intersection with the steady green traffic signal. V2 subsequently collided with 2F39. Following the collision with V2, 2F39 drove off the west shoulder of Route 300, struck a utility pole and overturned onto its passenger side. Trooper CASTRO and the driver and passengers of V2 were all transported to St. Luke's Hospital for medical treatment.

any vehicle. While on a steady red light I continued into the intersection with my emergency lights and sirens activated, at which point I observed a vehicle traveling westbound on State Route 17K. I was unable to avoid the vehicle at which point V-2 struck my vehicle on the driver side door. After 2F39 was struck it continued across the roadway and became airborne striking a utility pole and coming to rest on the passenger side at the base of the pole on State Route 17K. A few pedestrians assisted in flipping 2F39 back upright at which point I exited the vehicle through the passenger side door and laid down awaiting the arrival of emergency personnel. I was subsequently transported to St. Luke's Cornwall – Newburgh campus and seen by Dr. Jarrett Lefberg