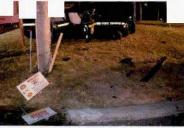

REFERENCE:

AMS Message# AMSM2114N8G66 SP Middletown, dated August 8, 2015

Gen'l 84 Investigation Report of Sergeant THOMAS A. FORTUNA, dated August 28, 2015

On August 8, 2015, Trooper VINCENT T. CASTRO (EOD 05/08/06) was working a scheduled 2 shift out of SP Montgomery, utilizing marked Division vehicle 2F39 (V1). Trooper CASTRO engaged in a pursuit of an unknown vehicle south on State Route 300 in the Town of Newburgh for traffic violations. The suspect vehicle was operated at an extremely high rate of speed and in an aggressive manner as it traveled toward State Route 17K. With emergency lights and siren activated, Trooper CASTRO approached and entered the intersection of Routes 300 and 17K against a steady red traffic signal, failing to yield the right of way to traffic traveling on Route 17K. V2, a 2008 Honda CRV, operated by JOSE SEGURA was traveling west on Route 17K, entered the intersection with the steady green traffic signal. V2 subsequently collided with 2F39. Following the collision with V2, 2F39 drove off the west shoulder of Route 300, struck a utility pole and overturned onto its passenger side. Trooper CASTRO and the driver and passengers of V2 were all transported to St. Luke's Hospital for medical treatment.

Investigation into this incident revealed that Trooper CASTRO sustained injuries resulting from a motor vehicle accident that occurred while he was on duty and in the performance of his duties. With regard to the motor vehicle accident, investigation found that although in emergency operation, Trooper CASTRO did not take the appropriate precautionary measures and slow as necessary for safe operation when he entered the intersection against the traffic signal, thereby causing the collision. Based upon this conclusion, it is recommended that this accident be classified as "Preventable". Case closed by investigation.