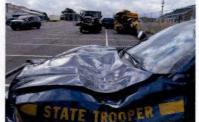

Investigation determined that Trooper CASTRO was injured as a result of this motor vehicle accident which demolished 2F39. Although the operator of V-2 failed to yield the right of way to Trooper CASTRO, Trooper CASTRO'S speed was a factor in this accident. Trooper CASTRO incurred the loss of eight (8) days of duty time. I recommend that this matter be classified as "Preventable" on the part of Trooper CASTRO.

Investigation into this incident revealed that Trooper CASTRO sustained injuries resulting from a motor vehicle accident that occurred while he was on duty and in the performance of his duties. With regard to the motor vehicle accident, investigation found that although in emergency operation, Trooper CASTRO did not take the appropriate precautionary measures and slow as necessary for safe operation when he entered the intersection against the traffic signal, thereby causing the collision. Based upon this conclusion, it is recommended that this accident be classified as "Preventable". Case closed by investigation.