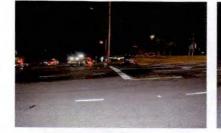

The accident occurred as you were traveling southbound on State Route 300 in the Town of Newburgh in pursuit of an uninvolved vehicle. As you approached the intersection of Route 300 and ST-17K, with emergency lights and sirens activated, you slowed and proceeded through the red traffic signal. You were struck by another vehicle that was traveling west on ST-17K with a green traffic signal. Although the driver of the other vehicle failed to yield to an emergency vehicle, your speed and passing through a red signal light were the primary cause of this accident. As a professional driver, you are expected to drive more carefully.

I have reviewed the attached report submitted by Sergeant FORTUNA and concur with his findings. On August 8, 2015, Trooper VINCENT T. CASTRO was working a 2 shift out of SP Montgomery and operating Division vehicle 2F39. At approximately 12:11AM, Trooper CASTRO was travelling southbound on State Route 300 in the Town of Newburgh in a pursuit of an uninvolved vehicle. Trooper CASTRO approached the intersection with ST-17K with emergency lights and sirens activated. He slowed 2F39 and proceeded through the right traffic signal and was struck by another vehicle (V-2) that was traveling west on ST-17K with a green traffic signal.

REFERENCE:

AMS Message# AMSM2114N8G66 SP Middletown, dated August 8, 2015

Gen'l 84 Investigation Report of Sergeant THOMAS A. FORTUNA, dated August 28, 2015

On August 8, 2015, Trooper VINCENT T. CASTRO (EOD 05/08/06) was working a scheduled 2 shift out of SP Montgomery, utilizing marked Division vehicle 2F39 (V1). Trooper CASTRO engaged in a pursuit of an unknown vehicle south on State Route 300 in the Town of Newburgh for traffic violations. The suspect vehicle was operated at an extremely high rate of speed and in an aggressive manner as it traveled toward State Route 17K. With emergency lights and siren activated, Trooper CASTRO approached and entered the intersection of Routes 300 and 17K against a steady red traffic signal, failing to yield the right of way to traffic traveling on Route 17K. V2, a 2008 Honda CRV, operated by JOSE SEGURA was traveling west on Route 17K, entered the intersection with the steady green traffic signal. V2 subsequently collided with 2F39. Following the collision with V2, 2F39 drove off the west shoulder of Route 300, struck a utility pole and overturned onto its passenger side. Trooper CASTRO and the driver and passengers of V2 were all transported to St. Luke's Hospital for medical treatment.