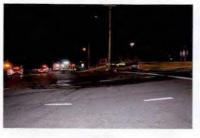

I have reviewed the attached report submitted by Sergeant FORTUNA and concur with his findings. On August 8, 2015, Trooper VINCENT T. CASTRO was working a 2 shift out of SP Montgomery and operating Division vehicle 2F39. At approximately 12:11AM, Trooper CASTRO was travelling southbound on State Route 300 in the Town of Newburgh in a pursuit of an uninvolved vehicle. Trooper CASTRO approached the intersection with ST-17K with emergency lights and sirens activated. He slowed 2F39 and proceeded through the right traffic signal and was struck by another vehicle (V-2) that was traveling west on ST-17K with a green traffic signal.

Investigation determined that Trooper CASTRO was injured as a result of this motor vehicle accident which demolished 2F39. Although the operator of V-2 failed to yield the right of way to Trooper CASTRO, Trooper CASTRO'S speed was a factor in this accident. Trooper CASTRO incurred the loss of eight (8) days of duty time. I recommend that this matter be classified as "Preventable" on the part of Trooper CASTRO.

REFERENCE:

AMS Message# AMSM2114N8G66 SP Middletown, dated August 8, 2015

Gen'l 84 Investigation Report of Sergeant THOMAS A. FORTUNA, dated August 28, 2015

On August 8, 2015, Trooper VINCENT T. CASTRO (EOD 05/08/06) was working a scheduled 2 shift out of SP Montgomery, utilizing marked Division vehicle 2F39 (V1). Trooper CASTRO engaged in a pursuit of an unknown vehicle south on State Route 300 in the Town of Newburgh for traffic violations. The suspect vehicle was operated at an extremely high rate of speed and in an aggressive manner as it traveled toward State Route 17K. With emergency lights and siren activated, Trooper CASTRO approached and entered the intersection of Routes 300 and 17K against a steady red traffic signal, failing to yield the right of way to traffic traveling on Route 17K. V2, a 2008 Honda CRV, operated by JOSE SEGURA was traveling west on Route 17K, entered the intersection with the steady green traffic signal. V2 subsequently collided with 2F39. Following the collision with V2, 2F39 drove off the west shoulder of Route 300, struck a utility pole and overturned onto its passenger side. Trooper CASTRO and the driver and passengers of V2 were all transported to St. Luke's Hospital for medical treatment.

Investigation into this incident revealed that Trooper CASTRO sustained injuries resulting from a motor vehicle accident that occurred while he was on duty and in the performance of his duties. With regard to the motor vehicle accident, investigation found that although in emergency operation, Trooper CASTRO did not take the appropriate precautionary measures and slow as necessary for safe operation when he entered the intersection against the traffic signal, thereby causing the collision. Based upon this conclusion, it is recommended that this accident be classified as "Preventable". Case closed by investigation.