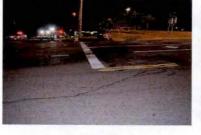

The accident occurred as you were traveling southbound on State Route 300 in the Town of Newburgh in pursuit of an uninvolved vehicle. As you approached the intersection of Route 300 and ST-17K, with emergency lights and sirens activated, you slowed and proceeded through the red traffic signal. You were struck by another vehicle that was traveling west on ST-17K with a green traffic signal. Although the driver of the other vehicle failed to yield to an emergency vehicle, your speed and passing through a red signal light were the primary cause of this accident. As a professional driver, you are expected to drive more carefully.

I have reviewed the attached report submitted by Sergeant FORTUNA and concur with his findings. On August 8, 2015, Trooper VINCENT T. CASTRO was working a 2 shift out of SP Montgomery and operating Division vehicle 2F39. At approximately 12:11AM, Trooper CASTRO was travelling southbound on State Route 300 in the Town of Newburgh in a pursuit of an uninvolved vehicle. Trooper CASTRO approached the intersection with ST-17K with emergency lights and sirens activated. He slowed 2F39 and proceeded through the right traffic signal and was struck by another vehicle (V-2) that was traveling west on ST-17K with a green traffic signal.

REFERENCE:

AMS Message# AMSM2114N8G66 SP Middletown, dated August 8, 2015

Gen'l 84 Investigation Report of Sergeant THOMAS A. FORTUNA, dated August 28, 2015

On August 8, 2015, Trooper VINCENT T. CASTRO (EOD 05/08/06) was working a scheduled 2 shift out of SP Montgomery, utilizing marked Division vehicle 2F39 (V1). Trooper CASTRO engaged in a pursuit of an unknown vehicle south on State Route 300 in the Town of Newburgh for traffic violations. The suspect vehicle was operated at an extremely high rate of speed and in an aggressive manner as it traveled toward State Route 17K. With emergency lights and siren activated, Trooper CASTRO approached and entered the intersection of Routes 300 and 17K against a steady red traffic signal, failing to yield the right of way to traffic traveling on Route 17K. V2, a 2008 Honda CRV, operated by JOSE SEGURA was traveling west on Route 17K, entered the intersection with the steady green traffic signal. V2 subsequently collided with 2F39. Following the collision with V2, 2F39 drove off the west shoulder of Route 300, struck a utility pole and overturned onto its passenger side. Trooper CASTRO and the driver and passengers of V2 were all transported to St. Luke's Hospital for medical treatment.