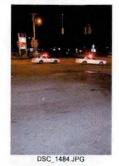

I have reviewed the attached report submitted by Sergeant FORTUNA and concur with his findings. On August 8, 2015, Trooper VINCENT T. CASTRO was working a 2 shift out of SP Montgomery and operating Division vehicle 2F39. At approximately 12:11AM, Trooper CASTRO was travelling southbound on State Route 300 in the Town of Newburgh in a pursuit of an uninvolved vehicle. Trooper CASTRO approached the intersection with ST-17K with emergency lights and sirens activated. He slowed 2F39 and proceeded through the right traffic signal and was struck by another vehicle (V-2) that was traveling west on ST-17K with a green traffic signal.

REFERENCE:

AMS Message# AMSM2114N8G66 SP Middletown, dated August 8, 2015

Gen'l 84 Investigation Report of Sergeant THOMAS A. FORTUNA, dated August 28, 2015

On August 8, 2015, Trooper VINCENT T. CASTRO (EOD 05/08/06) was working a scheduled 2 shift out of SP Montgomery, utilizing marked Division vehicle 2F39 (V1). Trooper CASTRO engaged in a pursuit of an unknown vehicle south on State Route 300 in the Town of Newburgh for traffic violations. The suspect vehicle was operated at an extremely high rate of speed and in an aggressive manner as it traveled toward State Route 17K. With emergency lights and siren activated, Trooper CASTRO approached and entered the intersection of Routes 300 and 17K against a steady red traffic signal, failing to yield the right of way to traffic traveling on Route 17K. V2, a 2008 Honda CRV, operated by JOSE SEGURA was traveling west on Route 17K, entered the intersection with the steady green traffic signal. V2 subsequently collided with 2F39. Following the collision with V2, 2F39 drove off the west shoulder of Route 300, struck a utility pole and overturned onto its passenger side. Trooper CASTRO and the driver and passengers of V2 were all transported to St. Luke's Hospital for medical treatment.