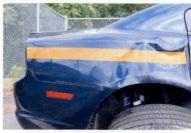

Investigation determined that Trooper CASTRO was injured as a result of this motor vehicle accident which demolished 2F39. Although the operator of V-2 failed to yield the right of way to Trooper CASTRO, Trooper CASTRO'S speed was a factor in this accident. Trooper CASTRO incurred the loss of eight (8) days of duty time. I recommend that this matter be classified as "Preventable" on the part of Trooper CASTRO.

Investigation into this incident revealed that Trooper CASTRO sustained injuries resulting from a motor vehicle accident that occurred while he was on duty and in the performance of his duties. With regard to the motor vehicle accident, investigation found that although in emergency operation, Trooper CASTRO did not take the appropriate precautionary measures and slow as necessary for safe operation when he entered the intersection against the traffic signal, thereby causing the collision. Based upon this conclusion, it is recommended that this accident be classified as "Preventable". Case closed by investigation.