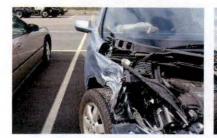

Investigation determined that Trooper CASTRO was injured as a result of this motor vehicle accident which demolished 2F39. Although the operator of V-2 failed to yield the right of way to Trooper CASTRO, Trooper CASTRO'S speed was a factor in this accident. Trooper CASTRO incurred the loss of eight (8) days of duty time. I recommend that this matter be classified as "Preventable" on the part of Trooper CASTRO.

REFERENCE:

AMS Message# AMSM2114N8G66 SP Middletown, dated August 8, 2015

Gen'l 84 Investigation Report of Sergeant THOMAS A. FORTUNA, dated August 28, 2015

On August 8, 2015, Trooper VINCENT T. CASTRO (EOD 05/08/06) was working a scheduled 2 shift out of SP Montgomery, utilizing marked Division vehicle 2F39 (V1). Trooper CASTRO engaged in a pursuit of an unknown vehicle south on State Route 300 in the Town of Newburgh for traffic violations. The suspect vehicle was operated at an extremely high rate of speed and in an aggressive manner as it traveled toward State Route 17K. With emergency lights and siren activated, Trooper CASTRO approached and entered the intersection of Routes 300 and 17K against a steady red traffic signal, failing to yield the right of way to traffic traveling on Route 17K. V2, a 2008 Honda CRV, operated by JOSE SEGURA was traveling west on Route 17K, entered the intersection with the steady green traffic signal. V2 subsequently collided with 2F39. Following the collision with V2, 2F39 drove off the west shoulder of Route 300, struck a utility pole and overturned onto its passenger side. Trooper CASTRO and the driver and passengers of V2 were all transported to St. Luke's Hospital for medical treatment.