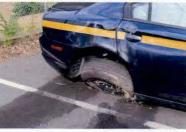

Investigation determined that Trooper CASTRO was injured as a result of this motor vehicle accident which demolished 2F39. Although the operator of V-2 failed to yield the right of way to Trooper CASTRO, Trooper CASTRO'S speed was a factor in this accident. Trooper CASTRO incurred the loss of eight (8) days of duty time. I recommend that this matter be classified as "Preventable" on the part of Trooper CASTRO.

Investigation into this incident revealed that Trooper CASTRO sustained injuries resulting from a motor vehicle accident that occurred while he was on duty and in the performance of his duties. With regard to the motor vehicle accident, investigation found that although in emergency operation, Trooper CASTRO did not take the appropriate precautionary measures and slow as necessary for safe operation when he entered the intersection against the traffic signal, thereby causing the collision. Based upon this conclusion, it is recommended that this accident be classified as "Preventable". Case closed by investigation.