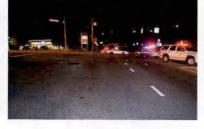

The accident occurred as you were traveling southbound on State Route 300 in the Town of Newburgh in pursuit of an uninvolved vehicle. As you approached the intersection of Route 300 and ST-17K, with emergency lights and sirens activated, you slowed and proceeded through the red traffic signal. You were struck by another vehicle that was traveling west on ST-17K with a green traffic signal. Although the driver of the other vehicle failed to yield to an emergency vehicle, your speed and passing through a red signal light were the primary cause of this accident. As a professional driver, you are expected to drive more carefully.

I have reviewed the attached report submitted by Sergeant FORTUNA and concur with his findings. On August 8, 2015, Trooper VINCENT T. CASTRO was working a 2 shift out of SP Montgomery and operating Division vehicle 2F39. At approximately 12:11AM, Trooper CASTRO was travelling southbound on State Route 300 in the Town of Newburgh in a pursuit of an uninvolved vehicle. Trooper CASTRO approached the intersection with ST-17K with emergency lights and sirens activated. He slowed 2F39 and proceeded through the right traffic signal and was struck by another vehicle (V-2) that was traveling west on ST-17K with a green traffic signal.

REFERENCE:

AMS Message# AMSM2114N8G66 SP Middletown, dated August 8, 2015

Gen'l 84 Investigation Report of Sergeant THOMAS A. FORTUNA, dated August 28, 2015

On August 8, 2015, Trooper VINCENT T. CASTRO (EOD 05/08/06) was working a scheduled 2 shift out of SP Montgomery, utilizing marked Division vehicle 2F39 (V1). Trooper CASTRO engaged in a pursuit of an unknown vehicle south on State Route 300 in the Town of Newburgh for traffic violations. The suspect vehicle was operated at an extremely high rate of speed and in an aggressive manner as it traveled toward State Route 17K. With emergency lights and siren activated, Trooper CASTRO approached and entered the intersection of Routes 300 and 17K against a steady red traffic signal, failing to yield the right of way to traffic traveling on Route 17K. V2, a 2008 Honda CRV, operated by JOSE SEGURA was traveling west on Route 17K, entered the intersection with the steady green traffic signal. V2 subsequently collided with 2F39. Following the collision with V2, 2F39 drove off the west shoulder of Route 300, struck a utility pole and overturned onto its passenger side. Trooper CASTRO and the driver and passengers of V2 were all transported to St. Luke's Hospital for medical treatment.