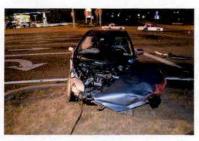

Investigation determined that Trooper CASTRO was injured as a result of this motor vehicle accident which demolished 2F39. Although the operator of V-2 failed to yield the right of way to Trooper CASTRO, Trooper CASTRO'S speed was a factor in this accident. Trooper CASTRO incurred the loss of eight (8) days of duty time. I recommend that this matter be classified as "Preventable" on the part of Trooper CASTRO.

REFERENCE:

AMS Message# AMSM2114N8G66 SP Middletown, dated August 8, 2015

Gen'l 84 Investigation Report of Sergeant THOMAS A. FORTUNA, dated August 28, 2015

On August 8, 2015, Trooper VINCENT T. CASTRO (EOD 05/08/06) was working a scheduled 2 shift out of SP Montgomery, utilizing marked Division vehicle 2F39 (V1). Trooper CASTRO engaged in a pursuit of an unknown vehicle south on State Route 300 in the Town of Newburgh for traffic violations. The suspect vehicle was operated at an extremely high rate of speed and in an aggressive manner as it traveled toward State Route 17K. With emergency lights and siren activated, Trooper CASTRO approached and entered the intersection of Routes 300 and 17K against a steady red traffic signal, failing to yield the right of way to traffic traveling on Route 17K. V2, a 2008 Honda CRV, operated by JOSE SEGURA was traveling west on Route 17K, entered the intersection with the steady green traffic signal. V2 subsequently collided with 2F39. Following the collision with V2, 2F39 drove off the west shoulder of Route 300, struck a utility pole and overturned onto its passenger side. Trooper CASTRO and the driver and passengers of V2 were all transported to St. Luke's Hospital for medical treatment.

Investigation into this incident revealed that Trooper CASTRO sustained injuries resulting from a motor vehicle accident that occurred while he was on duty and in the performance of his duties. With regard to the motor vehicle accident, investigation found that although in emergency operation, Trooper CASTRO did not take the appropriate precautionary measures and slow as necessary for safe operation when he entered the intersection against the traffic signal, thereby causing the collision. Based upon this conclusion, it is recommended that this accident be classified as "Preventable". Case closed by investigation.