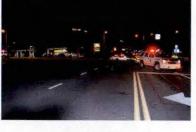

I have reviewed the attached report submitted by Sergeant FORTUNA and concur with his findings. On August 8, 2015, Trooper VINCENT T. CASTRO was working a 2 shift out of SP Montgomery and operating Division vehicle 2F39. At approximately 12:11AM, Trooper CASTRO was travelling southbound on State Route 300 in the Town of Newburgh in a pursuit of an uninvolved vehicle. Trooper CASTRO approached the intersection with ST-17K with emergency lights and sirens activated. He slowed 2F39 and proceeded through the right traffic signal and was struck by another vehicle (V-2) that was traveling west on ST-17K with a green traffic signal.

REFERENCE:

AMS Message# AMSM2114N8G66 SP Middletown, dated August 8, 2015

Gen'l 84 Investigation Report of Sergeant THOMAS A. FORTUNA, dated August 28, 2015

On August 8, 2015, Trooper VINCENT T. CASTRO (EOD 05/08/06) was working a scheduled 2 shift out of SP Montgomery, utilizing marked Division vehicle 2F39 (V1). Trooper CASTRO engaged in a pursuit of an unknown vehicle south on State Route 300 in the Town of Newburgh for traffic violations. The suspect vehicle was operated at an extremely high rate of speed and in an aggressive manner as it traveled toward State Route 17K. With emergency lights and siren activated, Trooper CASTRO approached and entered the intersection of Routes 300 and 17K against a steady red traffic signal, failing to yield the right of way to traffic traveling on Route 17K. V2, a 2008 Honda CRV, operated by JOSE SEGURA was traveling west on Route 17K, entered the intersection with the steady green traffic signal. V2 subsequently collided with 2F39. Following the collision with V2, 2F39 drove off the west shoulder of Route 300, struck a utility pole and overturned onto its passenger side. Trooper CASTRO and the driver and passengers of V2 were all transported to St. Luke's Hospital for medical treatment.