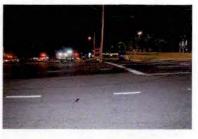

The accident occurred as you were traveling southbound on State Route 300 in the Town of Newburgh in pursuit of an uninvolved vehicle. As you approached the intersection of Route 300 and ST-17K, with emergency lights and sirens activated, you slowed and proceeded through the red traffic signal. You were struck by another vehicle that was traveling west on ST-17K with a green traffic signal. Although the driver of the other vehicle failed to yield to an emergency vehicle, your speed and passing through a red signal light were the primary cause of this accident. As a professional driver, you are expected to drive more carefully.

I have reviewed the attached report submitted by Sergeant FORTUNA and concur with his findings. On August 8, 2015, Trooper VINCENT T. CASTRO was working a 2 shift out of SP Montgomery and operating Division vehicle 2F39. At approximately 12:11AM, Trooper CASTRO was travelling southbound on State Route 300 in the Town of Newburgh in a pursuit of an uninvolved vehicle. Trooper CASTRO approached the intersection with ST-17K with emergency lights and sirens activated. He slowed 2F39 and proceeded through the right traffic signal and was struck by another vehicle (V-2) that was traveling west on ST-17K with a green traffic signal.

REFERENCE:

AMS Message# AMSM2114N8G66 SP Middletown, dated August 8, 2015

Gen'l 84 Investigation Report of Sergeant THOMAS A. FORTUNA, dated August 28, 2015

On August 8, 2015, Trooper VINCENT T. CASTRO (EOD 05/08/06) was working a scheduled 2 shift out of SP Montgomery, utilizing marked Division vehicle 2F39 (V1). Trooper CASTRO engaged in a pursuit of an unknown vehicle south on State Route 300 in the Town of Newburgh for traffic violations. The suspect vehicle was operated at an extremely high rate of speed and in an aggressive manner as it traveled toward State Route 17K. With emergency lights and siren activated, Trooper CASTRO approached and entered the intersection of Routes 300 and 17K against a steady red traffic signal, failing to yield the right of way to traffic traveling on Route 17K. V2, a 2008 Honda CRV, operated by JOSE SEGURA was traveling west on Route 17K, entered the intersection with the steady green traffic signal. V2 subsequently collided with 2F39. Following the collision with V2, 2F39 drove off the west shoulder of Route 300, struck a utility pole and overturned onto its passenger side. Trooper CASTRO and the driver and passengers of V2 were all transported to St. Luke's Hospital for medical treatment.