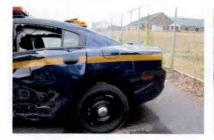

Investigation determined that Trooper CASTRO was injured as a result of this motor vehicle accident which demolished 2F39. Although the operator of V-2 failed to yield the right of way to Trooper CASTRO, Trooper CASTRO'S speed was a factor in this accident. Trooper CASTRO incurred the loss of eight (8) days of duty time. I recommend that this matter be classified as "Preventable" on the part of Trooper CASTRO.

Investigation into this incident revealed that Trooper CASTRO sustained injuries resulting from a motor vehicle accident that occurred while he was on duty and in the performance of his duties. With regard to the motor vehicle accident, investigation found that although in emergency operation, Trooper CASTRO did not take the appropriate precautionary measures and slow as necessary for safe operation when he entered the intersection against the traffic signal, thereby causing the collision. Based upon this conclusion, it is recommended that this accident be classified as "Preventable". Case closed by investigation.