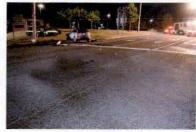

I have reviewed the attached report submitted by Sergeant FORTUNA and concur with his findings. On August 8, 2015, Trooper VINCENT T. CASTRO was working a 2 shift out of SP Montgomery and operating Division vehicle 2F39. At approximately 12:11AM, Trooper CASTRO was travelling southbound on State Route 300 in the Town of Newburgh in a pursuit of an uninvolved vehicle. Trooper CASTRO approached the intersection with ST-17K with emergency lights and sirens activated. He slowed 2F39 and proceeded through the right traffic signal and was struck by another vehicle (V-2) that was traveling west on ST-17K with a green traffic signal.

Investigation determined that Trooper CASTRO was injured as a result of this motor vehicle accident which demolished 2F39. Although the operator of V-2 failed to yield the right of way to Trooper CASTRO, Trooper CASTRO'S speed was a factor in this accident. Trooper CASTRO incurred the loss of eight (8) days of duty time. I recommend that this matter be classified as "Preventable" on the part of Trooper CASTRO.

REFERENCE:

AMS Message# AMSM2114N8G66 SP Middletown, dated August 8, 2015

Gen'l 84 Investigation Report of Sergeant THOMAS A. FORTUNA, dated August 28, 2015

On August 8, 2015, Trooper VINCENT T. CASTRO (EOD 05/08/06) was working a scheduled 2 shift out of SP Montgomery, utilizing marked Division vehicle 2F39 (V1). Trooper CASTRO engaged in a pursuit of an unknown vehicle south on State Route 300 in the Town of Newburgh for traffic violations. The suspect vehicle was operated at an extremely high rate of speed and in an aggressive manner as it traveled toward State Route 17K. With emergency lights and siren activated, Trooper CASTRO approached and entered the intersection of Routes 300 and 17K against a steady red traffic signal, failing to yield the right of way to traffic traveling on Route 17K. V2, a 2008 Honda CRV, operated by JOSE SEGURA was traveling west on Route 17K, entered the intersection with the steady green traffic signal. V2 subsequently collided with 2F39. Following the collision with V2, 2F39 drove off the west shoulder of Route 300, struck a utility pole and overturned onto its passenger side. Trooper CASTRO and the driver and passengers of V2 were all transported to St. Luke's Hospital for medical treatment.

Investigation into this incident revealed that Trooper CASTRO sustained injuries resulting from a motor vehicle accident that occurred while he was on duty and in the performance of his duties. With regard to the motor vehicle accident, investigation found that although in emergency operation, Trooper CASTRO did not take the appropriate precautionary measures and slow as necessary for safe operation when he entered the intersection against the traffic signal, thereby causing the collision. Based upon this conclusion, it is recommended that this accident be classified as "Preventable". Case closed by investigation.