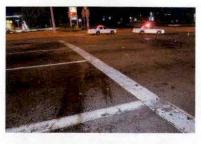

I have reviewed the attached report submitted by Sergeant FORTUNA and concur with his findings. On August 8, 2015, Trooper VINCENT T. CASTRO was working a 2 shift out of SP Montgomery and operating Division vehicle 2F39. At approximately 12:11AM, Trooper CASTRO was travelling southbound on State Route 300 in the Town of Newburgh in a pursuit of an uninvolved vehicle. Trooper CASTRO approached the intersection with ST-17K with emergency lights and sirens activated. He slowed 2F39 and proceeded through the right traffic signal and was struck by another vehicle (V-2) that was traveling west on ST-17K with a green traffic signal.

Investigation determined that Trooper CASTRO was injured as a result of this motor vehicle accident which demolished 2F39. Although the operator of V-2 failed to yield the right of way to Trooper CASTRO, Trooper CASTRO'S speed was a factor in this accident. Trooper CASTRO incurred the loss of eight (8) days of duty time. I recommend that this matter be classified as "Preventable" on the part of Trooper CASTRO.