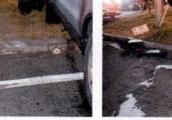

REFERENCE:

AMS Message# AMSM2114N8G66 SP Middletown, dated August 8, 2015

Gen'l 84 Investigation Report of Sergeant THOMAS A. FORTUNA, dated August 28, 2015

On August 8, 2015, Trooper VINCENT T. CASTRO (EOD 05/08/06) was working a scheduled 2 shift out of SP Montgomery, utilizing marked Division vehicle 2F39 (V1). Trooper CASTRO engaged in a pursuit of an unknown vehicle south on State Route 300 in the Town of Newburgh for traffic violations. The suspect vehicle was operated at an extremely high rate of speed and in an aggressive manner as it traveled toward State Route 17K. With emergency lights and siren activated, Trooper CASTRO approached and entered the intersection of Routes 300 and 17K against a steady red traffic signal, failing to yield the right of way to traffic traveling on Route 17K. V2, a 2008 Honda CRV, operated by JOSE SEGURA was traveling west on Route 17K, entered the intersection with the steady green traffic signal. V2 subsequently collided with 2F39. Following the collision with V2, 2F39 drove off the west shoulder of Route 300, struck a utility pole and overturned onto its passenger side. Trooper CASTRO and the driver and passengers of V2 were all transported to St. Luke's Hospital for medical treatment.

Investigation into this incident revealed that Trooper CASTRO sustained injuries resulting from a motor vehicle accident that occurred while he was on duty and in the performance of his duties. With regard to the motor vehicle accident, investigation found that although in emergency operation, Trooper CASTRO did not take the appropriate precautionary measures and slow as necessary for safe operation when he entered the intersection against the traffic signal, thereby causing the collision. Based upon this conclusion, it is recommended that this accident be classified as "Preventable". Case closed by investigation.