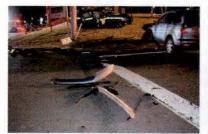

REFERENCE:

AMS Message# AMSM2114N8G66 SP Middletown, dated August 8, 2015

Gen'l 84 Investigation Report of Sergeant THOMAS A. FORTUNA, dated August 28, 2015

On August 8, 2015, Trooper VINCENT T. CASTRO (EOD 05/08/06) was working a scheduled 2 shift out of SP Montgomery, utilizing marked Division vehicle 2F39 (V1). Trooper CASTRO engaged in a pursuit of an unknown vehicle south on State Route 300 in the Town of Newburgh for traffic violations. The suspect vehicle was operated at an extremely high rate of speed and in an aggressive manner as it traveled toward State Route 17K. With emergency lights and siren activated, Trooper CASTRO approached and entered the intersection of Routes 300 and 17K against a steady red traffic signal, failing to yield the right of way to traffic traveling on Route 17K. V2, a 2008 Honda CRV, operated by JOSE SEGURA was traveling west on Route 17K, entered the intersection with the steady green traffic signal. V2 subsequently collided with 2F39. Following the collision with V2, 2F39 drove off the west shoulder of Route 300, struck a utility pole and overturned onto its passenger side. Trooper CASTRO and the driver and passengers of V2 were all transported to St. Luke's Hospital for medical treatment.

any vehicle. While on a steady red light I continued into the intersection with my emergency lights and sirens activated, at which point I observed a vehicle traveling westbound on State Route 17K. I was unable to avoid the vehicle at which point V-2 struck my vehicle on the driver side door. After 2F39 was struck it continued across the roadway and became airborne striking a utility pole and coming to rest on the passenger side at the base of the pole on State Route 17K. A few pedestrians assisted in flipping 2F39 back upright at which point I exited the vehicle through the passenger side door and laid down awaiting the arrival of emergency personnel. I was subsequently transported to St. Luke's Cornwall – Newburgh campus and seen by Dr. Jarrett Lefberg