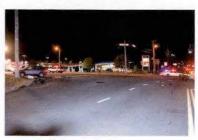

I have reviewed the attached report submitted by Sergeant FORTUNA and concur with his findings. On August 8, 2015, Trooper VINCENT T. CASTRO was working a 2 shift out of SP Montgomery and operating Division vehicle 2F39. At approximately 12:11AM, Trooper CASTRO was travelling southbound on State Route 300 in the Town of Newburgh in a pursuit of an uninvolved vehicle. Trooper CASTRO approached the intersection with ST-17K with emergency lights and sirens activated. He slowed 2F39 and proceeded through the right traffic signal and was struck by another vehicle (V-2) that was traveling west on ST-17K with a green traffic signal.

REFERENCE:

AMS Message# AMSM2114N8G66 SP Middletown, dated August 8, 2015

Gen'l 84 Investigation Report of Sergeant THOMAS A. FORTUNA, dated August 28, 2015

On August 8, 2015, Trooper VINCENT T. CASTRO (EOD 05/08/06) was working a scheduled 2 shift out of SP Montgomery, utilizing marked Division vehicle 2F39 (V1). Trooper CASTRO engaged in a pursuit of an unknown vehicle south on State Route 300 in the Town of Newburgh for traffic violations. The suspect vehicle was operated at an extremely high rate of speed and in an aggressive manner as it traveled toward State Route 17K. With emergency lights and siren activated, Trooper CASTRO approached and entered the intersection of Routes 300 and 17K against a steady red traffic signal, failing to yield the right of way to traffic traveling on Route 17K. V2, a 2008 Honda CRV, operated by JOSE SEGURA was traveling west on Route 17K, entered the intersection with the steady green traffic signal. V2 subsequently collided with 2F39. Following the collision with V2, 2F39 drove off the west shoulder of Route 300, struck a utility pole and overturned onto its passenger side. Trooper CASTRO and the driver and passengers of V2 were all transported to St. Luke's Hospital for medical treatment.