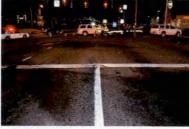

The accident occurred as you were traveling southbound on State Route 300 in the Town of Newburgh in pursuit of an uninvolved vehicle. As you approached the intersection of Route 300 and ST-17K, with emergency lights and sirens activated, you slowed and proceeded through the red traffic signal. You were struck by another vehicle that was traveling west on ST-17K with a green traffic signal. Although the driver of the other vehicle failed to yield to an emergency vehicle, your speed and passing through a red signal light were the primary cause of this accident. As a professional driver, you are expected to drive more carefully.

I have reviewed the attached report submitted by Sergeant FORTUNA and concur with his findings. On August 8, 2015, Trooper VINCENT T. CASTRO was working a 2 shift out of SP Montgomery and operating Division vehicle 2F39. At approximately 12:11AM, Trooper CASTRO was travelling southbound on State Route 300 in the Town of Newburgh in a pursuit of an uninvolved vehicle. Trooper CASTRO approached the intersection with ST-17K with emergency lights and sirens activated. He slowed 2F39 and proceeded through the right traffic signal and was struck by another vehicle (V-2) that was traveling west on ST-17K with a green traffic signal.

REFERENCE:

AMS Message# AMSM2114N8G66 SP Middletown, dated August 8, 2015

Gen'l 84 Investigation Report of Sergeant THOMAS A. FORTUNA, dated August 28, 2015

On August 8, 2015, Trooper VINCENT T. CASTRO (EOD 05/08/06) was working a scheduled 2 shift out of SP Montgomery, utilizing marked Division vehicle 2F39 (V1). Trooper CASTRO engaged in a pursuit of an unknown vehicle south on State Route 300 in the Town of Newburgh for traffic violations. The suspect vehicle was operated at an extremely high rate of speed and in an aggressive manner as it traveled toward State Route 17K. With emergency lights and siren activated, Trooper CASTRO approached and entered the intersection of Routes 300 and 17K against a steady red traffic signal, failing to yield the right of way to traffic traveling on Route 17K. V2, a 2008 Honda CRV, operated by JOSE SEGURA was traveling west on Route 17K, entered the intersection with the steady green traffic signal. V2 subsequently collided with 2F39. Following the collision with V2, 2F39 drove off the west shoulder of Route 300, struck a utility pole and overturned onto its passenger side. Trooper CASTRO and the driver and passengers of V2 were all transported to St. Luke's Hospital for medical treatment.