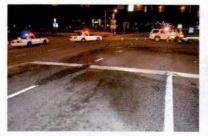

REFERENCE:

AMS Message# AMSM2114N8G66 SP Middletown, dated August 8, 2015

Gen'l 84 Investigation Report of Sergeant THOMAS A. FORTUNA, dated August 28, 2015

On August 8, 2015, Trooper VINCENT T. CASTRO (EOD 05/08/06) was working a scheduled 2 shift out of SP Montgomery, utilizing marked Division vehicle 2F39 (V1). Trooper CASTRO engaged in a pursuit of an unknown vehicle south on State Route 300 in the Town of Newburgh for traffic violations. The suspect vehicle was operated at an extremely high rate of speed and in an aggressive manner as it traveled toward State Route 17K. With emergency lights and siren activated, Trooper CASTRO approached and entered the intersection of Routes 300 and 17K against a steady red traffic signal, failing to yield the right of way to traffic traveling on Route 17K. V2, a 2008 Honda CRV, operated by JOSE SEGURA was traveling west on Route 17K, entered the intersection with the steady green traffic signal. V2 subsequently collided with 2F39. Following the collision with V2, 2F39 drove off the west shoulder of Route 300, struck a utility pole and overturned onto its passenger side. Trooper CASTRO and the driver and passengers of V2 were all transported to St. Luke's Hospital for medical treatment.

Investigation into this incident revealed that Trooper CASTRO sustained injuries resulting from a motor vehicle accident that occurred while he was on duty and in the performance of his duties. With regard to the motor vehicle accident, investigation found that although in emergency operation, Trooper CASTRO did not take the appropriate precautionary measures and slow as necessary for safe operation when he entered the intersection against the traffic signal, thereby causing the collision. Based upon this conclusion, it is recommended that this accident be classified as "Preventable". Case closed by investigation.