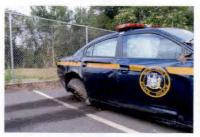

Investigation determined that Trooper CASTRO was injured as a result of this motor vehicle accident which demolished 2F39. Although the operator of V-2 failed to yield the right of way to Trooper CASTRO, Trooper CASTRO'S speed was a factor in this accident. Trooper CASTRO incurred the loss of eight (8) days of duty time. I recommend that this matter be classified as "Preventable" on the part of Trooper CASTRO.

Investigation into this incident revealed that Trooper CASTRO sustained injuries resulting from a motor vehicle accident that occurred while he was on duty and in the performance of his duties. With regard to the motor vehicle accident, investigation found that although in emergency operation, Trooper CASTRO did not take the appropriate precautionary measures and slow as necessary for safe operation when he entered the intersection against the traffic signal, thereby causing the collision. Based upon this conclusion, it is recommended that this accident be classified as "Preventable". Case closed by investigation.