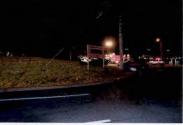

REFERENCE:

AMS Message# AMSM2114N8G66 SP Middletown, dated August 8, 2015

Gen'l 84 Investigation Report of Sergeant THOMAS A. FORTUNA, dated August 28, 2015

On August 8, 2015, Trooper VINCENT T. CASTRO (EOD 05/08/06) was working a scheduled 2 shift out of SP Montgomery, utilizing marked Division vehicle 2F39 (V1). Trooper CASTRO engaged in a pursuit of an unknown vehicle south on State Route 300 in the Town of Newburgh for traffic violations. The suspect vehicle was operated at an extremely high rate of speed and in an aggressive manner as it traveled toward State Route 17K. With emergency lights and siren activated, Trooper CASTRO approached and entered the intersection of Routes 300 and 17K against a steady red traffic signal, failing to yield the right of way to traffic traveling on Route 17K. V2, a 2008 Honda CRV, operated by JOSE SEGURA was traveling west on Route 17K, entered the intersection with the steady green traffic signal. V2 subsequently collided with 2F39. Following the collision with V2, 2F39 drove off the west shoulder of Route 300, struck a utility pole and overturned onto its passenger side. Trooper CASTRO and the driver and passengers of V2 were all transported to St. Luke's Hospital for medical treatment.

Investigation into this incident revealed that Trooper CASTRO sustained injuries resulting from a motor vehicle accident that occurred while he was on duty and in the performance of his duties. With regard to the motor vehicle accident, investigation found that although in emergency operation, Trooper CASTRO did not take the appropriate precautionary measures and slow as necessary for safe operation when he entered the intersection against the traffic signal, thereby causing the collision. Based upon this conclusion, it is recommended that this accident be classified as "Preventable". Case closed by investigation.