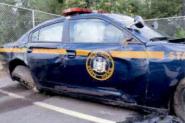

Investigation determined that Trooper CASTRO was injured as a result of this motor vehicle accident which demolished 2F39. Although the operator of V-2 failed to yield the right of way to Trooper CASTRO, Trooper CASTRO'S speed was a factor in this accident. Trooper CASTRO incurred the loss of eight (8) days of duty time. I recommend that this matter be classified as "Preventable" on the part of Trooper CASTRO.

Investigation into this incident revealed that Trooper CASTRO sustained injuries resulting from a motor vehicle accident that occurred while he was on duty and in the performance of his duties. With regard to the motor vehicle accident, investigation found that although in emergency operation, Trooper CASTRO did not take the appropriate precautionary measures and slow as necessary for safe operation when he entered the intersection against the traffic signal, thereby causing the collision. Based upon this conclusion, it is recommended that this accident be classified as "Preventable". Case closed by investigation.