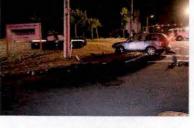

I have reviewed the attached report submitted by Sergeant FORTUNA and concur with his findings. On August 8, 2015, Trooper VINCENT T. CASTRO was working a 2 shift out of SP Montgomery and operating Division vehicle 2F39. At approximately 12:11AM, Trooper CASTRO was travelling southbound on State Route 300 in the Town of Newburgh in a pursuit of an uninvolved vehicle. Trooper CASTRO approached the intersection with ST-17K with emergency lights and sirens activated. He slowed 2F39 and proceeded through the right traffic signal and was struck by another vehicle (V-2) that was traveling west on ST-17K with a green traffic signal.

Investigation determined that Trooper CASTRO was injured as a result of this motor vehicle accident which demolished 2F39. Although the operator of V-2 failed to yield the right of way to Trooper CASTRO, Trooper CASTRO'S speed was a factor in this accident. Trooper CASTRO incurred the loss of eight (8) days of duty time. I recommend that this matter be classified as "Preventable" on the part of Trooper CASTRO.

REFERENCE:

AMS Message# AMSM2114N8G66 SP Middletown, dated August 8, 2015

Gen'l 84 Investigation Report of Sergeant THOMAS A. FORTUNA, dated August 28, 2015

On August 8, 2015, Trooper VINCENT T. CASTRO (EOD 05/08/06) was working a scheduled 2 shift out of SP Montgomery, utilizing marked Division vehicle 2F39 (V1). Trooper CASTRO engaged in a pursuit of an unknown vehicle south on State Route 300 in the Town of Newburgh for traffic violations. The suspect vehicle was operated at an extremely high rate of speed and in an aggressive manner as it traveled toward State Route 17K. With emergency lights and siren activated, Trooper CASTRO approached and entered the intersection of Routes 300 and 17K against a steady red traffic signal, failing to yield the right of way to traffic traveling on Route 17K. V2, a 2008 Honda CRV, operated by JOSE SEGURA was traveling west on Route 17K, entered the intersection with the steady green traffic signal. V2 subsequently collided with 2F39. Following the collision with V2, 2F39 drove off the west shoulder of Route 300, struck a utility pole and overturned onto its passenger side. Trooper CASTRO and the driver and passengers of V2 were all transported to St. Luke's Hospital for medical treatment.