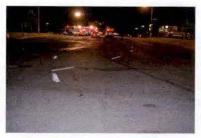

REFERENCE:

AMS Message# AMSM2114N8G66 SP Middletown, dated August 8, 2015

Gen'l 84 Investigation Report of Sergeant THOMAS A. FORTUNA, dated August 28, 2015

On August 8, 2015, Trooper VINCENT T. CASTRO (EOD 05/08/06) was working a scheduled 2 shift out of SP Montgomery, utilizing marked Division vehicle 2F39 (V1). Trooper CASTRO engaged in a pursuit of an unknown vehicle south on State Route 300 in the Town of Newburgh for traffic violations. The suspect vehicle was operated at an extremely high rate of speed and in an aggressive manner as it traveled toward State Route 17K. With emergency lights and siren activated, Trooper CASTRO approached and entered the intersection of Routes 300 and 17K against a steady red traffic signal, failing to yield the right of way to traffic traveling on Route 17K. V2, a 2008 Honda CRV, operated by JOSE SEGURA was traveling west on Route 17K, entered the intersection with the steady green traffic signal. V2 subsequently collided with 2F39. Following the collision with V2, 2F39 drove off the west shoulder of Route 300, struck a utility pole and overturned onto its passenger side. Trooper CASTRO and the driver and passengers of V2 were all transported to St. Luke's Hospital for medical treatment.

any vehicle. While on a steady red light I continued into the intersection with my emergency lights and sirens activated, at which point I observed a vehicle traveling westbound on State Route 17K. I was unable to avoid the vehicle at which point V-2 struck my vehicle on the driver side door. After 2F39 was struck it continued across the roadway and became airborne striking a utility pole and coming to rest on the passenger side at the base of the pole on State Route 17K. A few pedestrians assisted in flipping 2F39 back upright at which point I exited the vehicle through the passenger side door and laid down awaiting the arrival of emergency personnel. I was subsequently transported to St. Luke's Cornwall – Newburgh campus and seen by Dr. Jarrett Lefberg