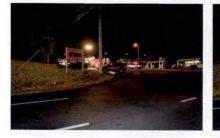

REFERENCE:

AMS Message# AMSM2114N8G66 SP Middletown, dated August 8, 2015

Gen'l 84 Investigation Report of Sergeant THOMAS A. FORTUNA, dated August 28, 2015

On August 8, 2015, Trooper VINCENT T. CASTRO (EOD 05/08/06) was working a scheduled 2 shift out of SP Montgomery, utilizing marked Division vehicle 2F39 (V1). Trooper CASTRO engaged in a pursuit of an unknown vehicle south on State Route 300 in the Town of Newburgh for traffic violations. The suspect vehicle was operated at an extremely high rate of speed and in an aggressive manner as it traveled toward State Route 17K. With emergency lights and siren activated, Trooper CASTRO approached and entered the intersection of Routes 300 and 17K against a steady red traffic signal, failing to yield the right of way to traffic traveling on Route 17K. V2, a 2008 Honda CRV, operated by JOSE SEGURA was traveling west on Route 17K, entered the intersection with the steady green traffic signal. V2 subsequently collided with 2F39. Following the collision with V2, 2F39 drove off the west shoulder of Route 300, struck a utility pole and overturned onto its passenger side. Trooper CASTRO and the driver and passengers of V2 were all transported to St. Luke's Hospital for medical treatment.

Investigation into this incident revealed that Trooper CASTRO sustained injuries resulting from a motor vehicle accident that occurred while he was on duty and in the performance of his duties. With regard to the motor vehicle accident, investigation found that although in emergency operation, Trooper CASTRO did not take the appropriate precautionary measures and slow as necessary for safe operation when he entered the intersection against the traffic signal, thereby causing the collision. Based upon this conclusion, it is recommended that this accident be classified as "Preventable". Case closed by investigation.