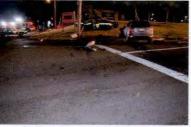

I have reviewed the attached report submitted by Sergeant FORTUNA and concur with his findings. On August 8, 2015, Trooper VINCENT T. CASTRO was working a 2 shift out of SP Montgomery and operating Division vehicle 2F39. At approximately 12:11AM, Trooper CASTRO was travelling southbound on State Route 300 in the Town of Newburgh in a pursuit of an uninvolved vehicle. Trooper CASTRO approached the intersection with ST-17K with emergency lights and sirens activated. He slowed 2F39 and proceeded through the right traffic signal and was struck by another vehicle (V-2) that was traveling west on ST-17K with a green traffic signal.

Investigation determined that Trooper CASTRO was injured as a result of this motor vehicle accident which demolished 2F39. Although the operator of V-2 failed to yield the right of way to Trooper CASTRO, Trooper CASTRO'S speed was a factor in this accident. Trooper CASTRO incurred the loss of eight (8) days of duty time. I recommend that this matter be classified as "Preventable" on the part of Trooper CASTRO.

REFERENCE:

AMS Message# AMSM2114N8G66 SP Middletown, dated August 8, 2015

Gen'l 84 Investigation Report of Sergeant THOMAS A. FORTUNA, dated August 28, 2015

On August 8, 2015, Trooper VINCENT T. CASTRO (EOD 05/08/06) was working a scheduled 2 shift out of SP Montgomery, utilizing marked Division vehicle 2F39 (V1). Trooper CASTRO engaged in a pursuit of an unknown vehicle south on State Route 300 in the Town of Newburgh for traffic violations. The suspect vehicle was operated at an extremely high rate of speed and in an aggressive manner as it traveled toward State Route 17K. With emergency lights and siren activated, Trooper CASTRO approached and entered the intersection of Routes 300 and 17K against a steady red traffic signal, failing to yield the right of way to traffic traveling on Route 17K. V2, a 2008 Honda CRV, operated by JOSE SEGURA was traveling west on Route 17K, entered the intersection with the steady green traffic signal. V2 subsequently collided with 2F39. Following the collision with V2, 2F39 drove off the west shoulder of Route 300, struck a utility pole and overturned onto its passenger side. Trooper CASTRO and the driver and passengers of V2 were all transported to St. Luke's Hospital for medical treatment.