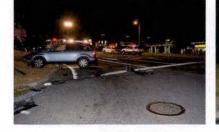

REFERENCE:

AMS Message# AMSM2114N8G66 SP Middletown, dated August 8, 2015

Gen'l 84 Investigation Report of Sergeant THOMAS A. FORTUNA, dated August 28, 2015

On August 8, 2015, Trooper VINCENT T. CASTRO (EOD 05/08/06) was working a scheduled 2 shift out of SP Montgomery, utilizing marked Division vehicle 2F39 (V1). Trooper CASTRO engaged in a pursuit of an unknown vehicle south on State Route 300 in the Town of Newburgh for traffic violations. The suspect vehicle was operated at an extremely high rate of speed and in an aggressive manner as it traveled toward State Route 17K. With emergency lights and siren activated, Trooper CASTRO approached and entered the intersection of Routes 300 and 17K against a steady red traffic signal, failing to yield the right of way to traffic traveling on Route 17K. V2, a 2008 Honda CRV, operated by JOSE SEGURA was traveling west on Route 17K, entered the intersection with the steady green traffic signal. V2 subsequently collided with 2F39. Following the collision with V2, 2F39 drove off the west shoulder of Route 300, struck a utility pole and overturned onto its passenger side. Trooper CASTRO and the driver and passengers of V2 were all transported to St. Luke's Hospital for medical treatment.

any vehicle. While on a steady red light I continued into the intersection with my emergency lights and sirens activated, at which point I observed a vehicle traveling westbound on State Route 17K. I was unable to avoid the vehicle at which point V-2 struck my vehicle on the driver side door. After 2F39 was struck it continued across the roadway and became airborne striking a utility pole and coming to rest on the passenger side at the base of the pole on State Route 17K. A few pedestrians assisted in flipping 2F39 back upright at which point I exited the vehicle through the passenger side door and laid down awaiting the arrival of emergency personnel. I was subsequently transported to St. Luke's Cornwall – Newburgh campus and seen by Dr. Jarrett Lefberg