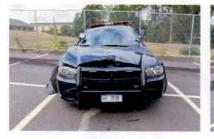

Investigation determined that Trooper CASTRO was injured as a result of this motor vehicle accident which demolished 2F39. Although the operator of V-2 failed to yield the right of way to Trooper CASTRO, Trooper CASTRO'S speed was a factor in this accident. Trooper CASTRO incurred the loss of eight (8) days of duty time. I recommend that this matter be classified as "Preventable" on the part of Trooper CASTRO.

Investigation into this incident revealed that Trooper CASTRO sustained injuries resulting from a motor vehicle accident that occurred while he was on duty and in the performance of his duties. With regard to the motor vehicle accident, investigation found that although in emergency operation, Trooper CASTRO did not take the appropriate precautionary measures and slow as necessary for safe operation when he entered the intersection against the traffic signal, thereby causing the collision. Based upon this conclusion, it is recommended that this accident be classified as "Preventable". Case closed by investigation.