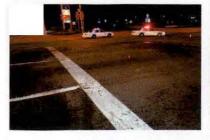

I have reviewed the attached report submitted by Sergeant FORTUNA and concur with his findings. On August 8, 2015, Trooper VINCENT T. CASTRO was working a 2 shift out of SP Montgomery and operating Division vehicle 2F39. At approximately 12:11AM, Trooper CASTRO was travelling southbound on State Route 300 in the Town of Newburgh in a pursuit of an uninvolved vehicle. Trooper CASTRO approached the intersection with ST-17K with emergency lights and sirens activated. He slowed 2F39 and proceeded through the right traffic signal and was struck by another vehicle (V-2) that was traveling west on ST-17K with a green traffic signal.

Investigation determined that Trooper CASTRO was injured as a result of this motor vehicle accident which demolished 2F39. Although the operator of V-2 failed to yield the right of way to Trooper CASTRO, Trooper CASTRO'S speed was a factor in this accident. Trooper CASTRO incurred the loss of eight (8) days of duty time. I recommend that this matter be classified as "Preventable" on the part of Trooper CASTRO.