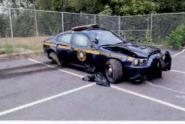

Investigation determined that Trooper CASTRO was injured as a result of this motor vehicle accident which demolished 2F39. Although the operator of V-2 failed to yield the right of way to Trooper CASTRO, Trooper CASTRO'S speed was a factor in this accident. Trooper CASTRO incurred the loss of eight (8) days of duty time. I recommend that this matter be classified as "Preventable" on the part of Trooper CASTRO.

Investigation into this incident revealed that Trooper CASTRO sustained injuries resulting from a motor vehicle accident that occurred while he was on duty and in the performance of his duties. With regard to the motor vehicle accident, investigation found that although in emergency operation, Trooper CASTRO did not take the appropriate precautionary measures and slow as necessary for safe operation when he entered the intersection against the traffic signal, thereby causing the collision. Based upon this conclusion, it is recommended that this accident be classified as "Preventable". Case closed by investigation.