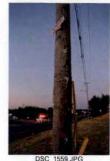

REFERENCE:

AMS Message# AMSM2114N8G66 SP Middletown, dated August 8, 2015

Gen'l 84 Investigation Report of Sergeant THOMAS A. FORTUNA, dated August 28, 2015

On August 8, 2015, Trooper VINCENT T. CASTRO (EOD 05/08/06) was working a scheduled 2 shift out of SP Montgomery, utilizing marked Division vehicle 2F39 (V1). Trooper CASTRO engaged in a pursuit of an unknown vehicle south on State Route 300 in the Town of Newburgh for traffic violations. The suspect vehicle was operated at an extremely high rate of speed and in an aggressive manner as it traveled toward State Route 17K. With emergency lights and siren activated, Trooper CASTRO approached and entered the intersection of Routes 300 and 17K against a steady red traffic signal, failing to yield the right of way to traffic traveling on Route 17K. V2, a 2008 Honda CRV, operated by JOSE SEGURA was traveling west on Route 17K, entered the intersection with the steady green traffic signal. V2 subsequently collided with 2F39. Following the collision with V2, 2F39 drove off the west shoulder of Route 300, struck a utility pole and overturned onto its passenger side. Trooper CASTRO and the driver and passengers of V2 were all transported to St. Luke's Hospital for medical treatment.

any vehicle. While on a steady red light I continued into the intersection with my emergency lights and sirens activated, at which point I observed a vehicle traveling westbound on State Route 17K. I was unable to avoid the vehicle at which point V-2 struck my vehicle on the driver side door. After 2F39 was struck it continued across the roadway and became airborne striking a utility pole and coming to rest on the passenger side at the base of the pole on State Route 17K. A few pedestrians assisted in flipping 2F39 back upright at which point I exited the vehicle through the passenger side door and laid down awaiting the arrival of emergency personnel. I was subsequently transported to St. Luke's Cornwall – Newburgh campus and seen by Dr. Jarrett Lefberg