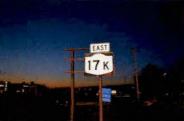

The accident occurred as you were traveling southbound on State Route 300 in the Town of Newburgh in pursuit of an uninvolved vehicle. As you approached the intersection of Route 300 and ST-17K, with emergency lights and sirens activated, you slowed and proceeded through the red traffic signal. You were struck by another vehicle that was traveling west on ST-17K with a green traffic signal. Although the driver of the other vehicle failed to yield to an emergency vehicle, your speed and passing through a red signal light were the primary cause of this accident. As a professional driver, you are expected to drive more carefully.

I have reviewed the attached report submitted by Sergeant FORTUNA and concur with his findings. On August 8, 2015, Trooper VINCENT T. CASTRO was working a 2 shift out of SP Montgomery and operating Division vehicle 2F39. At approximately 12:11AM, Trooper CASTRO was travelling southbound on State Route 300 in the Town of Newburgh in a pursuit of an uninvolved vehicle. Trooper CASTRO approached the intersection with ST-17K with emergency lights and sirens activated. He slowed 2F39 and proceeded through the right traffic signal and was struck by another vehicle (V-2) that was traveling west on ST-17K with a green traffic signal.