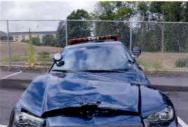

Investigation determined that Trooper CASTRO was injured as a result of this motor vehicle accident which demolished 2F39. Although the operator of V-2 failed to yield the right of way to Trooper CASTRO, Trooper CASTRO'S speed was a factor in this accident. Trooper CASTRO incurred the loss of eight (8) days of duty time. I recommend that this matter be classified as "Preventable" on the part of Trooper CASTRO.

Investigation into this incident revealed that Trooper CASTRO sustained injuries resulting from a motor vehicle accident that occurred while he was on duty and in the performance of his duties. With regard to the motor vehicle accident, investigation found that although in emergency operation, Trooper CASTRO did not take the appropriate precautionary measures and slow as necessary for safe operation when he entered the intersection against the traffic signal, thereby causing the collision. Based upon this conclusion, it is recommended that this accident be classified as "Preventable". Case closed by investigation.