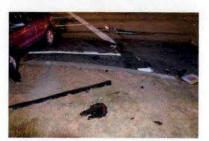

REFERENCE:

AMS Message# AMSM2114N8G66 SP Middletown, dated August 8, 2015

Gen'l 84 Investigation Report of Sergeant THOMAS A. FORTUNA, dated August 28, 2015

On August 8, 2015, Trooper VINCENT T. CASTRO (EOD 05/08/06) was working a scheduled 2 shift out of SP Montgomery, utilizing marked Division vehicle 2F39 (V1). Trooper CASTRO engaged in a pursuit of an unknown vehicle south on State Route 300 in the Town of Newburgh for traffic violations. The suspect vehicle was operated at an extremely high rate of speed and in an aggressive manner as it traveled toward State Route 17K. With emergency lights and siren activated, Trooper CASTRO approached and entered the intersection of Routes 300 and 17K against a steady red traffic signal, failing to yield the right of way to traffic traveling on Route 17K. V2, a 2008 Honda CRV, operated by JOSE SEGURA was traveling west on Route 17K, entered the intersection with the steady green traffic signal. V2 subsequently collided with 2F39. Following the collision with V2, 2F39 drove off the west shoulder of Route 300, struck a utility pole and overturned onto its passenger side. Trooper CASTRO and the driver and passengers of V2 were all transported to St. Luke's Hospital for medical treatment.

Investigation into this incident revealed that Trooper CASTRO sustained injuries resulting from a motor vehicle accident that occurred while he was on duty and in the performance of his duties. With regard to the motor vehicle accident, investigation found that although in emergency operation, Trooper CASTRO did not take the appropriate precautionary measures and slow as necessary for safe operation when he entered the intersection against the traffic signal, thereby causing the collision. Based upon this conclusion, it is recommended that this accident be classified as "Preventable". Case closed by investigation.