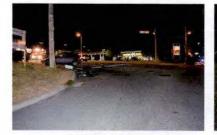

The accident occurred as you were traveling southbound on State Route 300 in the Town of Newburgh in pursuit of an uninvolved vehicle. As you approached the intersection of Route 300 and ST-17K, with emergency lights and sirens activated, you slowed and proceeded through the red traffic signal. You were struck by another vehicle that was traveling west on ST-17K with a green traffic signal. Although the driver of the other vehicle failed to yield to an emergency vehicle, your speed and passing through a red signal light were the primary cause of this accident. As a professional driver, you are expected to drive more carefully.

I have reviewed the attached report submitted by Sergeant FORTUNA and concur with his findings. On August 8, 2015, Trooper VINCENT T. CASTRO was working a 2 shift out of SP Montgomery and operating Division vehicle 2F39. At approximately 12:11AM, Trooper CASTRO was travelling southbound on State Route 300 in the Town of Newburgh in a pursuit of an uninvolved vehicle. Trooper CASTRO approached the intersection with ST-17K with emergency lights and sirens activated. He slowed 2F39 and proceeded through the right traffic signal and was struck by another vehicle (V-2) that was traveling west on ST-17K with a green traffic signal.

REFERENCE:

AMS Message# AMSM2114N8G66 SP Middletown, dated August 8, 2015

Gen'l 84 Investigation Report of Sergeant THOMAS A. FORTUNA, dated August 28, 2015

On August 8, 2015, Trooper VINCENT T. CASTRO (EOD 05/08/06) was working a scheduled 2 shift out of SP Montgomery, utilizing marked Division vehicle 2F39 (V1). Trooper CASTRO engaged in a pursuit of an unknown vehicle south on State Route 300 in the Town of Newburgh for traffic violations. The suspect vehicle was operated at an extremely high rate of speed and in an aggressive manner as it traveled toward State Route 17K. With emergency lights and siren activated, Trooper CASTRO approached and entered the intersection of Routes 300 and 17K against a steady red traffic signal, failing to yield the right of way to traffic traveling on Route 17K. V2, a 2008 Honda CRV, operated by JOSE SEGURA was traveling west on Route 17K, entered the intersection with the steady green traffic signal. V2 subsequently collided with 2F39. Following the collision with V2, 2F39 drove off the west shoulder of Route 300, struck a utility pole and overturned onto its passenger side. Trooper CASTRO and the driver and passengers of V2 were all transported to St. Luke's Hospital for medical treatment.