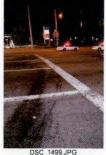

I have reviewed the attached report submitted by Sergeant FORTUNA and concur with his findings. On August 8, 2015, Trooper VINCENT T. CASTRO was working a 2 shift out of SP Montgomery and operating Division vehicle 2F39. At approximately 12:11AM, Trooper CASTRO was travelling southbound on State Route 300 in the Town of Newburgh in a pursuit of an uninvolved vehicle. Trooper CASTRO approached the intersection with ST-17K with emergency lights and sirens activated. He slowed 2F39 and proceeded through the right traffic signal and was struck by another vehicle (V-2) that was traveling west on ST-17K with a green traffic signal.

REFERENCE:

AMS Message# AMSM2114N8G66 SP Middletown, dated August 8, 2015

Gen'l 84 Investigation Report of Sergeant THOMAS A. FORTUNA, dated August 28, 2015

On August 8, 2015, Trooper VINCENT T. CASTRO (EOD 05/08/06) was working a scheduled 2 shift out of SP Montgomery, utilizing marked Division vehicle 2F39 (V1). Trooper CASTRO engaged in a pursuit of an unknown vehicle south on State Route 300 in the Town of Newburgh for traffic violations. The suspect vehicle was operated at an extremely high rate of speed and in an aggressive manner as it traveled toward State Route 17K. With emergency lights and siren activated, Trooper CASTRO approached and entered the intersection of Routes 300 and 17K against a steady red traffic signal, failing to yield the right of way to traffic traveling on Route 17K. V2, a 2008 Honda CRV, operated by JOSE SEGURA was traveling west on Route 17K, entered the intersection with the steady green traffic signal. V2 subsequently collided with 2F39. Following the collision with V2, 2F39 drove off the west shoulder of Route 300, struck a utility pole and overturned onto its passenger side. Trooper CASTRO and the driver and passengers of V2 were all transported to St. Luke's Hospital for medical treatment.