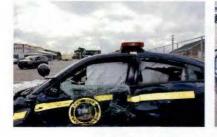

Investigation determined that Trooper CASTRO was injured as a result of this motor vehicle accident which demolished 2F39. Although the operator of V-2 failed to yield the right of way to Trooper CASTRO, Trooper CASTRO'S speed was a factor in this accident. Trooper CASTRO incurred the loss of eight (8) days of duty time. I recommend that this matter be classified as "Preventable" on the part of Trooper CASTRO.

Investigation into this incident revealed that Trooper CASTRO sustained injuries resulting from a motor vehicle accident that occurred while he was on duty and in the performance of his duties. With regard to the motor vehicle accident, investigation found that although in emergency operation, Trooper CASTRO did not take the appropriate precautionary measures and slow as necessary for safe operation when he entered the intersection against the traffic signal, thereby causing the collision. Based upon this conclusion, it is recommended that this accident be classified as "Preventable". Case closed by investigation.