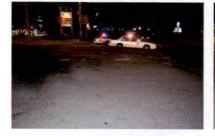

I have reviewed the attached report submitted by Sergeant FORTUNA and concur with his findings. On August 8, 2015, Trooper VINCENT T. CASTRO was working a 2 shift out of SP Montgomery and operating Division vehicle 2F39. At approximately 12:11AM, Trooper CASTRO was travelling southbound on State Route 300 in the Town of Newburgh in a pursuit of an uninvolved vehicle. Trooper CASTRO approached the intersection with ST-17K with emergency lights and sirens activated. He slowed 2F39 and proceeded through the right traffic signal and was struck by another vehicle (V-2) that was traveling west on ST-17K with a green traffic signal.

REFERENCE:

AMS Message# AMSM2114N8G66 SP Middletown, dated August 8, 2015

Gen'l 84 Investigation Report of Sergeant THOMAS A. FORTUNA, dated August 28, 2015

On August 8, 2015, Trooper VINCENT T. CASTRO (EOD 05/08/06) was working a scheduled 2 shift out of SP Montgomery, utilizing marked Division vehicle 2F39 (V1). Trooper CASTRO engaged in a pursuit of an unknown vehicle south on State Route 300 in the Town of Newburgh for traffic violations. The suspect vehicle was operated at an extremely high rate of speed and in an aggressive manner as it traveled toward State Route 17K. With emergency lights and siren activated, Trooper CASTRO approached and entered the intersection of Routes 300 and 17K against a steady red traffic signal, failing to yield the right of way to traffic traveling on Route 17K. V2, a 2008 Honda CRV, operated by JOSE SEGURA was traveling west on Route 17K, entered the intersection with the steady green traffic signal. V2 subsequently collided with 2F39. Following the collision with V2, 2F39 drove off the west shoulder of Route 300, struck a utility pole and overturned onto its passenger side. Trooper CASTRO and the driver and passengers of V2 were all transported to St. Luke's Hospital for medical treatment.