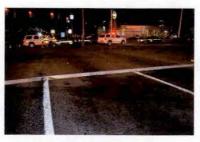

Investigation determined that Trooper CASTRO was injured as a result of this motor vehicle accident which demolished 2F39. Although the operator of V-2 failed to yield the right of way to Trooper CASTRO, Trooper CASTRO'S speed was a factor in this accident. Trooper CASTRO incurred the loss of eight (8) days of duty time. I recommend that this matter be classified as "Preventable" on the part of Trooper CASTRO.

REFERENCE:

AMS Message# AMSM2114N8G66 SP Middletown, dated August 8, 2015

Gen'l 84 Investigation Report of Sergeant THOMAS A. FORTUNA, dated August 28, 2015

On August 8, 2015, Trooper VINCENT T. CASTRO (EOD 05/08/06) was working a scheduled 2 shift out of SP Montgomery, utilizing marked Division vehicle 2F39 (V1). Trooper CASTRO engaged in a pursuit of an unknown vehicle south on State Route 300 in the Town of Newburgh for traffic violations. The suspect vehicle was operated at an extremely high rate of speed and in an aggressive manner as it traveled toward State Route 17K. With emergency lights and siren activated, Trooper CASTRO approached and entered the intersection of Routes 300 and 17K against a steady red traffic signal, failing to yield the right of way to traffic traveling on Route 17K. V2, a 2008 Honda CRV, operated by JOSE SEGURA was traveling west on Route 17K, entered the intersection with the steady green traffic signal. V2 subsequently collided with 2F39. Following the collision with V2, 2F39 drove off the west shoulder of Route 300, struck a utility pole and overturned onto its passenger side. Trooper CASTRO and the driver and passengers of V2 were all transported to St. Luke's Hospital for medical treatment.

Investigation into this incident revealed that Trooper CASTRO sustained injuries resulting from a motor vehicle accident that occurred while he was on duty and in the performance of his duties. With regard to the motor vehicle accident, investigation found that although in emergency operation, Trooper CASTRO did not take the appropriate precautionary measures and slow as necessary for safe operation when he entered the intersection against the traffic signal, thereby causing the collision. Based upon this conclusion, it is recommended that this accident be classified as "Preventable". Case closed by investigation.