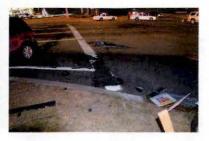

REFERENCE:

AMS Message# AMSM2114N8G66 SP Middletown, dated August 8, 2015

Gen'l 84 Investigation Report of Sergeant THOMAS A. FORTUNA, dated August 28, 2015

On August 8, 2015, Trooper VINCENT T. CASTRO (EOD 05/08/06) was working a scheduled 2 shift out of SP Montgomery, utilizing marked Division vehicle 2F39 (V1). Trooper CASTRO engaged in a pursuit of an unknown vehicle south on State Route 300 in the Town of Newburgh for traffic violations. The suspect vehicle was operated at an extremely high rate of speed and in an aggressive manner as it traveled toward State Route 17K. With emergency lights and siren activated, Trooper CASTRO approached and entered the intersection of Routes 300 and 17K against a steady red traffic signal, failing to yield the right of way to traffic traveling on Route 17K. V2, a 2008 Honda CRV, operated by JOSE SEGURA was traveling west on Route 17K, entered the intersection with the steady green traffic signal. V2 subsequently collided with 2F39. Following the collision with V2, 2F39 drove off the west shoulder of Route 300, struck a utility pole and overturned onto its passenger side. Trooper CASTRO and the driver and passengers of V2 were all transported to St. Luke's Hospital for medical treatment.

Investigation into this incident revealed that Trooper CASTRO sustained injuries resulting from a motor vehicle accident that occurred while he was on duty and in the performance of his duties. With regard to the motor vehicle accident, investigation found that although in emergency operation, Trooper CASTRO did not take the appropriate precautionary measures and slow as necessary for safe operation when he entered the intersection against the traffic signal, thereby causing the collision. Based upon this conclusion, it is recommended that this accident be classified as "Preventable". Case closed by investigation.