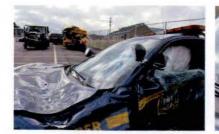

The accident occurred as you were traveling southbound on State Route 300 in the Town of Newburgh in pursuit of an uninvolved vehicle. As you approached the intersection of Route 300 and ST-17K, with emergency lights and sirens activated, you slowed and proceeded through the red traffic signal. You were struck by another vehicle that was traveling west on ST-17K with a green traffic signal. Although the driver of the other vehicle failed to yield to an emergency vehicle, your speed and passing through a red signal light were the primary cause of this accident. As a professional driver, you are expected to drive more carefully.

I have reviewed the attached report submitted by Sergeant FORTUNA and concur with his findings. On August 8, 2015, Trooper VINCENT T. CASTRO was working a 2 shift out of SP Montgomery and operating Division vehicle 2F39. At approximately 12:11AM, Trooper CASTRO was travelling southbound on State Route 300 in the Town of Newburgh in a pursuit of an uninvolved vehicle. Trooper CASTRO approached the intersection with ST-17K with emergency lights and sirens activated. He slowed 2F39 and proceeded through the right traffic signal and was struck by another vehicle (V-2) that was traveling west on ST-17K with a green traffic signal.

Investigation determined that Trooper CASTRO was injured as a result of this motor vehicle accident which demolished 2F39. Although the operator of V-2 failed to yield the right of way to Trooper CASTRO, Trooper CASTRO'S speed was a factor in this accident. Trooper CASTRO incurred the loss of eight (8) days of duty time. I recommend that this matter be classified as "Preventable" on the part of Trooper CASTRO.