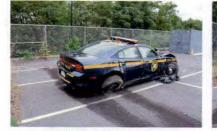

Investigation determined that Trooper CASTRO was injured as a result of this motor vehicle accident which demolished 2F39. Although the operator of V-2 failed to yield the right of way to Trooper CASTRO, Trooper CASTRO'S speed was a factor in this accident. Trooper CASTRO incurred the loss of eight (8) days of duty time. I recommend that this matter be classified as "Preventable" on the part of Trooper CASTRO.

Investigation into this incident revealed that Trooper CASTRO sustained injuries resulting from a motor vehicle accident that occurred while he was on duty and in the performance of his duties. With regard to the motor vehicle accident, investigation found that although in emergency operation, Trooper CASTRO did not take the appropriate precautionary measures and slow as necessary for safe operation when he entered the intersection against the traffic signal, thereby causing the collision. Based upon this conclusion, it is recommended that this accident be classified as "Preventable". Case closed by investigation.

any vehicle. While on a steady red light I continued into the intersection with my emergency lights and sirens activated, at which point I observed a vehicle traveling westbound on State Route 17K. I was unable to avoid the vehicle at which point V-2 struck my vehicle on the driver side door. After 2F39 was struck it continued across the roadway and became airborne striking a utility pole and coming to rest on the passenger side at the base of the pole on State Route 17K. A few pedestrians assisted in flipping 2F39 back upright at which point I exited the vehicle through the passenger side door and laid down awaiting the arrival of emergency personnel. I was subsequently transported to St. Luke's Cornwall – Newburgh campus and seen by Dr. Jarrett Lefberg