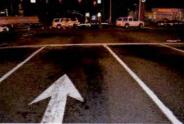

The accident occurred as you were traveling southbound on State Route 300 in the Town of Newburgh in pursuit of an uninvolved vehicle. As you approached the intersection of Route 300 and ST-17K, with emergency lights and sirens activated, you slowed and proceeded through the red traffic signal. You were struck by another vehicle that was traveling west on ST-17K with a green traffic signal. Although the driver of the other vehicle failed to yield to an emergency vehicle, your speed and passing through a red signal light were the primary cause of this accident. As a professional driver, you are expected to drive more carefully.

I have reviewed the attached report submitted by Sergeant FORTUNA and concur with his findings. On August 8, 2015, Trooper VINCENT T. CASTRO was working a 2 shift out of SP Montgomery and operating Division vehicle 2F39. At approximately 12:11AM, Trooper CASTRO was travelling southbound on State Route 300 in the Town of Newburgh in a pursuit of an uninvolved vehicle. Trooper CASTRO approached the intersection with ST-17K with emergency lights and sirens activated. He slowed 2F39 and proceeded through the right traffic signal and was struck by another vehicle (V-2) that was traveling west on ST-17K with a green traffic signal.