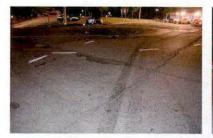

Investigation determined that Trooper CASTRO was injured as a result of this motor vehicle accident which demolished 2F39. Although the operator of V-2 failed to yield the right of way to Trooper CASTRO, Trooper CASTRO'S speed was a factor in this accident. Trooper CASTRO incurred the loss of eight (8) days of duty time. I recommend that this matter be classified as "Preventable" on the part of Trooper CASTRO.

Investigation into this incident revealed that Trooper CASTRO sustained injuries resulting from a motor vehicle accident that occurred while he was on duty and in the performance of his duties. With regard to the motor vehicle accident, investigation found that although in emergency operation, Trooper CASTRO did not take the appropriate precautionary measures and slow as necessary for safe operation when he entered the intersection against the traffic signal, thereby causing the collision. Based upon this conclusion, it is recommended that this accident be classified as "Preventable". Case closed by investigation.