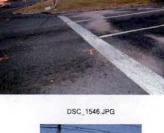

The accident occurred as you were traveling southbound on State Route 300 in the Town of Newburgh in pursuit of an uninvolved vehicle. As you approached the intersection of Route 300 and ST-17K, with emergency lights and sirens activated, you slowed and proceeded through the red traffic signal. You were struck by another vehicle that was traveling west on ST-17K with a green traffic signal. Although the driver of the other vehicle failed to yield to an emergency vehicle, your speed and passing through a red signal light were the primary cause of this accident. As a professional driver, you are expected to drive more carefully.

I have reviewed the attached report submitted by Sergeant FORTUNA and concur with his findings. On August 8, 2015, Trooper VINCENT T. CASTRO was working a 2 shift out of SP Montgomery and operating Division vehicle 2F39. At approximately 12:11AM, Trooper CASTRO was travelling southbound on State Route 300 in the Town of Newburgh in a pursuit of an uninvolved vehicle. Trooper CASTRO approached the intersection with ST-17K with emergency lights and sirens activated. He slowed 2F39 and proceeded through the right traffic signal and was struck by another vehicle (V-2) that was traveling west on ST-17K with a green traffic signal.

REFERENCE:

AMS Message# AMSM2114N8G66 SP Middletown, dated August 8, 2015

Gen'l 84 Investigation Report of Sergeant THOMAS A. FORTUNA, dated August 28, 2015

On August 8, 2015, Trooper VINCENT T. CASTRO (EOD 05/08/06) was working a scheduled 2 shift out of SP Montgomery, utilizing marked Division vehicle 2F39 (V1). Trooper CASTRO engaged in a pursuit of an unknown vehicle south on State Route 300 in the Town of Newburgh for traffic violations. The suspect vehicle was operated at an extremely high rate of speed and in an aggressive manner as it traveled toward State Route 17K. With emergency lights and siren activated, Trooper CASTRO approached and entered the intersection of Routes 300 and 17K against a steady red traffic signal, failing to yield the right of way to traffic traveling on Route 17K. V2, a 2008 Honda CRV, operated by JOSE SEGURA was traveling west on Route 17K, entered the intersection with the steady green traffic signal. V2 subsequently collided with 2F39. Following the collision with V2, 2F39 drove off the west shoulder of Route 300, struck a utility pole and overturned onto its passenger side. Trooper CASTRO and the driver and passengers of V2 were all transported to St. Luke's Hospital for medical treatment.