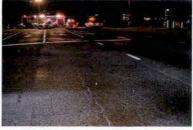

I have reviewed the attached report submitted by Sergeant FORTUNA and concur with his findings. On August 8, 2015, Trooper VINCENT T. CASTRO was working a 2 shift out of SP Montgomery and operating Division vehicle 2F39. At approximately 12:11AM, Trooper CASTRO was travelling southbound on State Route 300 in the Town of Newburgh in a pursuit of an uninvolved vehicle. Trooper CASTRO approached the intersection with ST-17K with emergency lights and sirens activated. He slowed 2F39 and proceeded through the right traffic signal and was struck by another vehicle (V-2) that was traveling west on ST-17K with a green traffic signal.

REFERENCE:

AMS Message# AMSM2114N8G66 SP Middletown, dated August 8, 2015

Gen'l 84 Investigation Report of Sergeant THOMAS A. FORTUNA, dated August 28, 2015

On August 8, 2015, Trooper VINCENT T. CASTRO (EOD 05/08/06) was working a scheduled 2 shift out of SP Montgomery, utilizing marked Division vehicle 2F39 (V1). Trooper CASTRO engaged in a pursuit of an unknown vehicle south on State Route 300 in the Town of Newburgh for traffic violations. The suspect vehicle was operated at an extremely high rate of speed and in an aggressive manner as it traveled toward State Route 17K. With emergency lights and siren activated, Trooper CASTRO approached and entered the intersection of Routes 300 and 17K against a steady red traffic signal, failing to yield the right of way to traffic traveling on Route 17K. V2, a 2008 Honda CRV, operated by JOSE SEGURA was traveling west on Route 17K, entered the intersection with the steady green traffic signal. V2 subsequently collided with 2F39. Following the collision with V2, 2F39 drove off the west shoulder of Route 300, struck a utility pole and overturned onto its passenger side. Trooper CASTRO and the driver and passengers of V2 were all transported to St. Luke's Hospital for medical treatment.