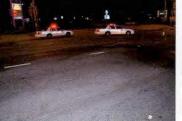

I have reviewed the attached report submitted by Sergeant FORTUNA and concur with his findings. On August 8, 2015, Trooper VINCENT T. CASTRO was working a 2 shift out of SP Montgomery and operating Division vehicle 2F39. At approximately 12:11AM, Trooper CASTRO was travelling southbound on State Route 300 in the Town of Newburgh in a pursuit of an uninvolved vehicle. Trooper CASTRO approached the intersection with ST-17K with emergency lights and sirens activated. He slowed 2F39 and proceeded through the right traffic signal and was struck by another vehicle (V-2) that was traveling west on ST-17K with a green traffic signal.

Investigation determined that Trooper CASTRO was injured as a result of this motor vehicle accident which demolished 2F39. Although the operator of V-2 failed to yield the right of way to Trooper CASTRO, Trooper CASTRO'S speed was a factor in this accident. Trooper CASTRO incurred the loss of eight (8) days of duty time. I recommend that this matter be classified as "Preventable" on the part of Trooper CASTRO.

REFERENCE:

AMS Message# AMSM2114N8G66 SP Middletown, dated August 8, 2015

Gen'l 84 Investigation Report of Sergeant THOMAS A. FORTUNA, dated August 28, 2015

On August 8, 2015, Trooper VINCENT T. CASTRO (EOD 05/08/06) was working a scheduled 2 shift out of SP Montgomery, utilizing marked Division vehicle 2F39 (V1). Trooper CASTRO engaged in a pursuit of an unknown vehicle south on State Route 300 in the Town of Newburgh for traffic violations. The suspect vehicle was operated at an extremely high rate of speed and in an aggressive manner as it traveled toward State Route 17K. With emergency lights and siren activated, Trooper CASTRO approached and entered the intersection of Routes 300 and 17K against a steady red traffic signal, failing to yield the right of way to traffic traveling on Route 17K. V2, a 2008 Honda CRV, operated by JOSE SEGURA was traveling west on Route 17K, entered the intersection with the steady green traffic signal. V2 subsequently collided with 2F39. Following the collision with V2, 2F39 drove off the west shoulder of Route 300, struck a utility pole and overturned onto its passenger side. Trooper CASTRO and the driver and passengers of V2 were all transported to St. Luke's Hospital for medical treatment.

Investigation into this incident revealed that Trooper CASTRO sustained injuries resulting from a motor vehicle accident that occurred while he was on duty and in the performance of his duties. With regard to the motor vehicle accident, investigation found that although in emergency operation, Trooper CASTRO did not take the appropriate precautionary measures and slow as necessary for safe operation when he entered the intersection against the traffic signal, thereby causing the collision. Based upon this conclusion, it is recommended that this accident be classified as "Preventable". Case closed by investigation.