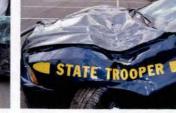

Investigation determined that Trooper CASTRO was injured as a result of this motor vehicle accident which demolished 2F39. Although the operator of V-2 failed to yield the right of way to Trooper CASTRO, Trooper CASTRO'S speed was a factor in this accident. Trooper CASTRO incurred the loss of eight (8) days of duty time. I recommend that this matter be classified as "Preventable" on the part of Trooper CASTRO.

Investigation into this incident revealed that Trooper CASTRO sustained injuries resulting from a motor vehicle accident that occurred while he was on duty and in the performance of his duties. With regard to the motor vehicle accident, investigation found that although in emergency operation, Trooper CASTRO did not take the appropriate precautionary measures and slow as necessary for safe operation when he entered the intersection against the traffic signal, thereby causing the collision. Based upon this conclusion, it is recommended that this accident be classified as "Preventable". Case closed by investigation.