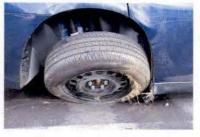

Investigation determined that Trooper CASTRO was injured as a result of this motor vehicle accident which demolished 2F39. Although the operator of V-2 failed to yield the right of way to Trooper CASTRO, Trooper CASTRO'S speed was a factor in this accident. Trooper CASTRO incurred the loss of eight (8) days of duty time. I recommend that this matter be classified as "Preventable" on the part of Trooper CASTRO.

Investigation into this incident revealed that Trooper CASTRO sustained injuries resulting from a motor vehicle accident that occurred while he was on duty and in the performance of his duties. With regard to the motor vehicle accident, investigation found that although in emergency operation, Trooper CASTRO did not take the appropriate precautionary measures and slow as necessary for safe operation when he entered the intersection against the traffic signal, thereby causing the collision. Based upon this conclusion, it is recommended that this accident be classified as "Preventable". Case closed by investigation.