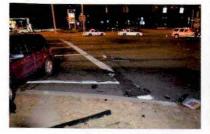

I have reviewed the attached report submitted by Sergeant FORTUNA and concur with his findings. On August 8, 2015, Trooper VINCENT T. CASTRO was working a 2 shift out of SP Montgomery and operating Division vehicle 2F39. At approximately 12:11AM, Trooper CASTRO was travelling southbound on State Route 300 in the Town of Newburgh in a pursuit of an uninvolved vehicle. Trooper CASTRO approached the intersection with ST-17K with emergency lights and sirens activated. He slowed 2F39 and proceeded through the right traffic signal and was struck by another vehicle (V-2) that was traveling west on ST-17K with a green traffic signal.

Investigation determined that Trooper CASTRO was injured as a result of this motor vehicle accident which demolished 2F39. Although the operator of V-2 failed to yield the right of way to Trooper CASTRO, Trooper CASTRO'S speed was a factor in this accident. Trooper CASTRO incurred the loss of eight (8) days of duty time. I recommend that this matter be classified as "Preventable" on the part of Trooper CASTRO.

REFERENCE:

AMS Message# AMSM2114N8G66 SP Middletown, dated August 8, 2015

Gen'l 84 Investigation Report of Sergeant THOMAS A. FORTUNA, dated August 28, 2015

On August 8, 2015, Trooper VINCENT T. CASTRO (EOD 05/08/06) was working a scheduled 2 shift out of SP Montgomery, utilizing marked Division vehicle 2F39 (V1). Trooper CASTRO engaged in a pursuit of an unknown vehicle south on State Route 300 in the Town of Newburgh for traffic violations. The suspect vehicle was operated at an extremely high rate of speed and in an aggressive manner as it traveled toward State Route 17K. With emergency lights and siren activated, Trooper CASTRO approached and entered the intersection of Routes 300 and 17K against a steady red traffic signal, failing to yield the right of way to traffic traveling on Route 17K. V2, a 2008 Honda CRV, operated by JOSE SEGURA was traveling west on Route 17K, entered the intersection with the steady green traffic signal. V2 subsequently collided with 2F39. Following the collision with V2, 2F39 drove off the west shoulder of Route 300, struck a utility pole and overturned onto its passenger side. Trooper CASTRO and the driver and passengers of V2 were all transported to St. Luke's Hospital for medical treatment.

Investigation into this incident revealed that Trooper CASTRO sustained injuries resulting from a motor vehicle accident that occurred while he was on duty and in the performance of his duties. With regard to the motor vehicle accident, investigation found that although in emergency operation, Trooper CASTRO did not take the appropriate precautionary measures and slow as necessary for safe operation when he entered the intersection against the traffic signal, thereby causing the collision. Based upon this conclusion, it is recommended that this accident be classified as "Preventable". Case closed by investigation.