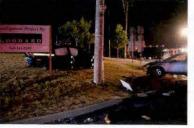

I have reviewed the attached report submitted by Sergeant FORTUNA and concur with his findings. On August 8, 2015, Trooper VINCENT T. CASTRO was working a 2 shift out of SP Montgomery and operating Division vehicle 2F39. At approximately 12:11AM, Trooper CASTRO was travelling southbound on State Route 300 in the Town of Newburgh in a pursuit of an uninvolved vehicle. Trooper CASTRO approached the intersection with ST-17K with emergency lights and sirens activated. He slowed 2F39 and proceeded through the right traffic signal and was struck by another vehicle (V-2) that was traveling west on ST-17K with a green traffic signal.

REFERENCE:

AMS Message# AMSM2114N8G66 SP Middletown, dated August 8, 2015

Gen'l 84 Investigation Report of Sergeant THOMAS A. FORTUNA, dated August 28, 2015

On August 8, 2015, Trooper VINCENT T. CASTRO (EOD 05/08/06) was working a scheduled 2 shift out of SP Montgomery, utilizing marked Division vehicle 2F39 (V1). Trooper CASTRO engaged in a pursuit of an unknown vehicle south on State Route 300 in the Town of Newburgh for traffic violations. The suspect vehicle was operated at an extremely high rate of speed and in an aggressive manner as it traveled toward State Route 17K. With emergency lights and siren activated, Trooper CASTRO approached and entered the intersection of Routes 300 and 17K against a steady red traffic signal, failing to yield the right of way to traffic traveling on Route 17K. V2, a 2008 Honda CRV, operated by JOSE SEGURA was traveling west on Route 17K, entered the intersection with the steady green traffic signal. V2 subsequently collided with 2F39. Following the collision with V2, 2F39 drove off the west shoulder of Route 300, struck a utility pole and overturned onto its passenger side. Trooper CASTRO and the driver and passengers of V2 were all transported to St. Luke's Hospital for medical treatment.

any vehicle. While on a steady red light I continued into the intersection with my emergency lights and sirens activated, at which point I observed a vehicle traveling westbound on State Route 17K. I was unable to avoid the vehicle at which point V-2 struck my vehicle on the driver side door. After 2F39 was struck it continued across the roadway and became airborne striking a utility pole and coming to rest on the passenger side at the base of the pole on State Route 17K. A few pedestrians assisted in flipping 2F39 back upright at which point I exited the vehicle through the passenger side door and laid down awaiting the arrival of emergency personnel. I was subsequently transported to St. Luke's Cornwall – Newburgh campus and seen by Dr. Jarrett Lefberg