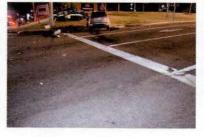

I have reviewed the attached report submitted by Sergeant FORTUNA and concur with his findings. On August 8, 2015, Trooper VINCENT T. CASTRO was working a 2 shift out of SP Montgomery and operating Division vehicle 2F39. At approximately 12:11AM, Trooper CASTRO was travelling southbound on State Route 300 in the Town of Newburgh in a pursuit of an uninvolved vehicle. Trooper CASTRO approached the intersection with ST-17K with emergency lights and sirens activated. He slowed 2F39 and proceeded through the right traffic signal and was struck by another vehicle (V-2) that was traveling west on ST-17K with a green traffic signal.

REFERENCE:

AMS Message# AMSM2114N8G66 SP Middletown, dated August 8, 2015

Gen'l 84 Investigation Report of Sergeant THOMAS A. FORTUNA, dated August 28, 2015

On August 8, 2015, Trooper VINCENT T. CASTRO (EOD 05/08/06) was working a scheduled 2 shift out of SP Montgomery, utilizing marked Division vehicle 2F39 (V1). Trooper CASTRO engaged in a pursuit of an unknown vehicle south on State Route 300 in the Town of Newburgh for traffic violations. The suspect vehicle was operated at an extremely high rate of speed and in an aggressive manner as it traveled toward State Route 17K. With emergency lights and siren activated, Trooper CASTRO approached and entered the intersection of Routes 300 and 17K against a steady red traffic signal, failing to yield the right of way to traffic traveling on Route 17K. V2, a 2008 Honda CRV, operated by JOSE SEGURA was traveling west on Route 17K, entered the intersection with the steady green traffic signal. V2 subsequently collided with 2F39. Following the collision with V2, 2F39 drove off the west shoulder of Route 300, struck a utility pole and overturned onto its passenger side. Trooper CASTRO and the driver and passengers of V2 were all transported to St. Luke's Hospital for medical treatment.