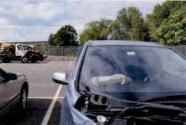

Investigation determined that Trooper CASTRO was injured as a result of this motor vehicle accident which demolished 2F39. Although the operator of V-2 failed to yield the right of way to Trooper CASTRO, Trooper CASTRO'S speed was a factor in this accident. Trooper CASTRO incurred the loss of eight (8) days of duty time. I recommend that this matter be classified as "Preventable" on the part of Trooper CASTRO.

REFERENCE:

AMS Message# AMSM2114N8G66 SP Middletown, dated August 8, 2015

Gen'l 84 Investigation Report of Sergeant THOMAS A. FORTUNA, dated August 28, 2015

On August 8, 2015, Trooper VINCENT T. CASTRO (EOD 05/08/06) was working a scheduled 2 shift out of SP Montgomery, utilizing marked Division vehicle 2F39 (V1). Trooper CASTRO engaged in a pursuit of an unknown vehicle south on State Route 300 in the Town of Newburgh for traffic violations. The suspect vehicle was operated at an extremely high rate of speed and in an aggressive manner as it traveled toward State Route 17K. With emergency lights and siren activated, Trooper CASTRO approached and entered the intersection of Routes 300 and 17K against a steady red traffic signal, failing to yield the right of way to traffic traveling on Route 17K. V2, a 2008 Honda CRV, operated by JOSE SEGURA was traveling west on Route 17K, entered the intersection with the steady green traffic signal. V2 subsequently collided with 2F39. Following the collision with V2, 2F39 drove off the west shoulder of Route 300, struck a utility pole and overturned onto its passenger side. Trooper CASTRO and the driver and passengers of V2 were all transported to St. Luke's Hospital for medical treatment.