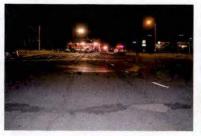

The accident occurred as you were traveling southbound on State Route 300 in the Town of Newburgh in pursuit of an uninvolved vehicle. As you approached the intersection of Route 300 and ST-17K, with emergency lights and sirens activated, you slowed and proceeded through the red traffic signal. You were struck by another vehicle that was traveling west on ST-17K with a green traffic signal. Although the driver of the other vehicle failed to yield to an emergency vehicle, your speed and passing through a red signal light were the primary cause of this accident. As a professional driver, you are expected to drive more carefully.

I have reviewed the attached report submitted by Sergeant FORTUNA and concur with his findings. On August 8, 2015, Trooper VINCENT T. CASTRO was working a 2 shift out of SP Montgomery and operating Division vehicle 2F39. At approximately 12:11AM, Trooper CASTRO was travelling southbound on State Route 300 in the Town of Newburgh in a pursuit of an uninvolved vehicle. Trooper CASTRO approached the intersection with ST-17K with emergency lights and sirens activated. He slowed 2F39 and proceeded through the right traffic signal and was struck by another vehicle (V-2) that was traveling west on ST-17K with a green traffic signal.

REFERENCE:

AMS Message# AMSM2114N8G66 SP Middletown, dated August 8, 2015

Gen'l 84 Investigation Report of Sergeant THOMAS A. FORTUNA, dated August 28, 2015

On August 8, 2015, Trooper VINCENT T. CASTRO (EOD 05/08/06) was working a scheduled 2 shift out of SP Montgomery, utilizing marked Division vehicle 2F39 (V1). Trooper CASTRO engaged in a pursuit of an unknown vehicle south on State Route 300 in the Town of Newburgh for traffic violations. The suspect vehicle was operated at an extremely high rate of speed and in an aggressive manner as it traveled toward State Route 17K. With emergency lights and siren activated, Trooper CASTRO approached and entered the intersection of Routes 300 and 17K against a steady red traffic signal, failing to yield the right of way to traffic traveling on Route 17K. V2, a 2008 Honda CRV, operated by JOSE SEGURA was traveling west on Route 17K, entered the intersection with the steady green traffic signal. V2 subsequently collided with 2F39. Following the collision with V2, 2F39 drove off the west shoulder of Route 300, struck a utility pole and overturned onto its passenger side. Trooper CASTRO and the driver and passengers of V2 were all transported to St. Luke's Hospital for medical treatment.