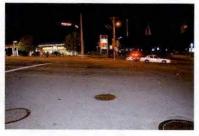

I have reviewed the attached report submitted by Sergeant FORTUNA and concur with his findings. On August 8, 2015, Trooper VINCENT T. CASTRO was working a 2 shift out of SP Montgomery and operating Division vehicle 2F39. At approximately 12:11AM, Trooper CASTRO was travelling southbound on State Route 300 in the Town of Newburgh in a pursuit of an uninvolved vehicle. Trooper CASTRO approached the intersection with ST-17K with emergency lights and sirens activated. He slowed 2F39 and proceeded through the right traffic signal and was struck by another vehicle (V-2) that was traveling west on ST-17K with a green traffic signal.

REFERENCE:

AMS Message# AMSM2114N8G66 SP Middletown, dated August 8, 2015

Gen'l 84 Investigation Report of Sergeant THOMAS A. FORTUNA, dated August 28, 2015

On August 8, 2015, Trooper VINCENT T. CASTRO (EOD 05/08/06) was working a scheduled 2 shift out of SP Montgomery, utilizing marked Division vehicle 2F39 (V1). Trooper CASTRO engaged in a pursuit of an unknown vehicle south on State Route 300 in the Town of Newburgh for traffic violations. The suspect vehicle was operated at an extremely high rate of speed and in an aggressive manner as it traveled toward State Route 17K. With emergency lights and siren activated, Trooper CASTRO approached and entered the intersection of Routes 300 and 17K against a steady red traffic signal, failing to yield the right of way to traffic traveling on Route 17K. V2, a 2008 Honda CRV, operated by JOSE SEGURA was traveling west on Route 17K, entered the intersection with the steady green traffic signal. V2 subsequently collided with 2F39. Following the collision with V2, 2F39 drove off the west shoulder of Route 300, struck a utility pole and overturned onto its passenger side. Trooper CASTRO and the driver and passengers of V2 were all transported to St. Luke's Hospital for medical treatment.