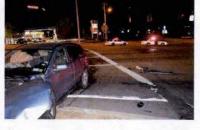

Investigation determined that Trooper CASTRO was injured as a result of this motor vehicle accident which demolished 2F39. Although the operator of V-2 failed to yield the right of way to Trooper CASTRO, Trooper CASTRO'S speed was a factor in this accident. Trooper CASTRO incurred the loss of eight (8) days of duty time. I recommend that this matter be classified as "Preventable" on the part of Trooper CASTRO.

REFERENCE:

AMS Message# AMSM2114N8G66 SP Middletown, dated August 8, 2015

Gen'l 84 Investigation Report of Sergeant THOMAS A. FORTUNA, dated August 28, 2015

On August 8, 2015, Trooper VINCENT T. CASTRO (EOD 05/08/06) was working a scheduled 2 shift out of SP Montgomery, utilizing marked Division vehicle 2F39 (V1). Trooper CASTRO engaged in a pursuit of an unknown vehicle south on State Route 300 in the Town of Newburgh for traffic violations. The suspect vehicle was operated at an extremely high rate of speed and in an aggressive manner as it traveled toward State Route 17K. With emergency lights and siren activated, Trooper CASTRO approached and entered the intersection of Routes 300 and 17K against a steady red traffic signal, failing to yield the right of way to traffic traveling on Route 17K. V2, a 2008 Honda CRV, operated by JOSE SEGURA was traveling west on Route 17K, entered the intersection with the steady green traffic signal. V2 subsequently collided with 2F39. Following the collision with V2, 2F39 drove off the west shoulder of Route 300, struck a utility pole and overturned onto its passenger side. Trooper CASTRO and the driver and passengers of V2 were all transported to St. Luke's Hospital for medical treatment.

Investigation into this incident revealed that Trooper CASTRO sustained injuries resulting from a motor vehicle accident that occurred while he was on duty and in the performance of his duties. With regard to the motor vehicle accident, investigation found that although in emergency operation, Trooper CASTRO did not take the appropriate precautionary measures and slow as necessary for safe operation when he entered the intersection against the traffic signal, thereby causing the collision. Based upon this conclusion, it is recommended that this accident be classified as "Preventable". Case closed by investigation.