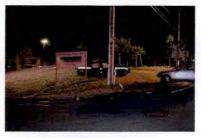

I have reviewed the attached report submitted by Sergeant FORTUNA and concur with his findings. On August 8, 2015, Trooper VINCENT T. CASTRO was working a 2 shift out of SP Montgomery and operating Division vehicle 2F39. At approximately 12:11AM, Trooper CASTRO was travelling southbound on State Route 300 in the Town of Newburgh in a pursuit of an uninvolved vehicle. Trooper CASTRO approached the intersection with ST-17K with emergency lights and sirens activated. He slowed 2F39 and proceeded through the right traffic signal and was struck by another vehicle (V-2) that was traveling west on ST-17K with a green traffic signal.

REFERENCE:

AMS Message# AMSM2114N8G66 SP Middletown, dated August 8, 2015

Gen'l 84 Investigation Report of Sergeant THOMAS A. FORTUNA, dated August 28, 2015

On August 8, 2015, Trooper VINCENT T. CASTRO (EOD 05/08/06) was working a scheduled 2 shift out of SP Montgomery, utilizing marked Division vehicle 2F39 (V1). Trooper CASTRO engaged in a pursuit of an unknown vehicle south on State Route 300 in the Town of Newburgh for traffic violations. The suspect vehicle was operated at an extremely high rate of speed and in an aggressive manner as it traveled toward State Route 17K. With emergency lights and siren activated, Trooper CASTRO approached and entered the intersection of Routes 300 and 17K against a steady red traffic signal, failing to yield the right of way to traffic traveling on Route 17K. V2, a 2008 Honda CRV, operated by JOSE SEGURA was traveling west on Route 17K, entered the intersection with the steady green traffic signal. V2 subsequently collided with 2F39. Following the collision with V2, 2F39 drove off the west shoulder of Route 300, struck a utility pole and overturned onto its passenger side. Trooper CASTRO and the driver and passengers of V2 were all transported to St. Luke's Hospital for medical treatment.