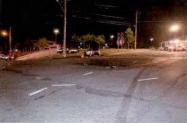

The accident occurred as you were traveling southbound on State Route 300 in the Town of Newburgh in pursuit of an uninvolved vehicle. As you approached the intersection of Route 300 and ST-17K, with emergency lights and sirens activated, you slowed and proceeded through the red traffic signal. You were struck by another vehicle that was traveling west on ST-17K with a green traffic signal. Although the driver of the other vehicle failed to yield to an emergency vehicle, your speed and passing through a red signal light were the primary cause of this accident. As a professional driver, you are expected to drive more carefully.

I have reviewed the attached report submitted by Sergeant FORTUNA and concur with his findings. On August 8, 2015, Trooper VINCENT T. CASTRO was working a 2 shift out of SP Montgomery and operating Division vehicle 2F39. At approximately 12:11AM, Trooper CASTRO was travelling southbound on State Route 300 in the Town of Newburgh in a pursuit of an uninvolved vehicle. Trooper CASTRO approached the intersection with ST-17K with emergency lights and sirens activated. He slowed 2F39 and proceeded through the right traffic signal and was struck by another vehicle (V-2) that was traveling west on ST-17K with a green traffic signal.

any vehicle. While on a steady red light I continued into the intersection with my emergency lights and sirens activated, at which point I observed a vehicle traveling westbound on State Route 17K. I was unable to avoid the vehicle at which point V-2 struck my vehicle on the driver side door. After 2F39 was struck it continued across the roadway and became airborne striking a utility pole and coming to rest on the passenger side at the base of the pole on State Route 17K. A few pedestrians assisted in flipping 2F39 back upright at which point I exited the vehicle through the passenger side door and laid down awaiting the arrival of emergency personnel. I was subsequently transported to St. Luke's Cornwall – Newburgh campus and seen by Dr. Jarrett Lefberg