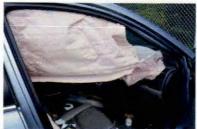

Investigation determined that Trooper CASTRO was injured as a result of this motor vehicle accident which demolished 2F39. Although the operator of V-2 failed to yield the right of way to Trooper CASTRO, Trooper CASTRO'S speed was a factor in this accident. Trooper CASTRO incurred the loss of eight (8) days of duty time. I recommend that this matter be classified as "Preventable" on the part of Trooper CASTRO.

Investigation into this incident revealed that Trooper CASTRO sustained injuries resulting from a motor vehicle accident that occurred while he was on duty and in the performance of his duties. With regard to the motor vehicle accident, investigation found that although in emergency operation, Trooper CASTRO did not take the appropriate precautionary measures and slow as necessary for safe operation when he entered the intersection against the traffic signal, thereby causing the collision. Based upon this conclusion, it is recommended that this accident be classified as "Preventable". Case closed by investigation.