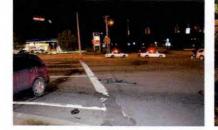

I have reviewed the attached report submitted by Sergeant FORTUNA and concur with his findings. On August 8, 2015, Trooper VINCENT T. CASTRO was working a 2 shift out of SP Montgomery and operating Division vehicle 2F39. At approximately 12:11AM, Trooper CASTRO was travelling southbound on State Route 300 in the Town of Newburgh in a pursuit of an uninvolved vehicle. Trooper CASTRO approached the intersection with ST-17K with emergency lights and sirens activated. He slowed 2F39 and proceeded through the right traffic signal and was struck by another vehicle (V-2) that was traveling west on ST-17K with a green traffic signal.

REFERENCE:

AMS Message# AMSM2114N8G66 SP Middletown, dated August 8, 2015

Gen'l 84 Investigation Report of Sergeant THOMAS A. FORTUNA, dated August 28, 2015

On August 8, 2015, Trooper VINCENT T. CASTRO (EOD 05/08/06) was working a scheduled 2 shift out of SP Montgomery, utilizing marked Division vehicle 2F39 (V1). Trooper CASTRO engaged in a pursuit of an unknown vehicle south on State Route 300 in the Town of Newburgh for traffic violations. The suspect vehicle was operated at an extremely high rate of speed and in an aggressive manner as it traveled toward State Route 17K. With emergency lights and siren activated, Trooper CASTRO approached and entered the intersection of Routes 300 and 17K against a steady red traffic signal, failing to yield the right of way to traffic traveling on Route 17K. V2, a 2008 Honda CRV, operated by JOSE SEGURA was traveling west on Route 17K, entered the intersection with the steady green traffic signal. V2 subsequently collided with 2F39. Following the collision with V2, 2F39 drove off the west shoulder of Route 300, struck a utility pole and overturned onto its passenger side. Trooper CASTRO and the driver and passengers of V2 were all transported to St. Luke's Hospital for medical treatment.