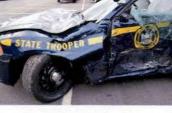

The accident occurred as you were traveling southbound on State Route 300 in the Town of Newburgh in pursuit of an uninvolved vehicle. As you approached the intersection of Route 300 and ST-17K, with emergency lights and sirens activated, you slowed and proceeded through the red traffic signal. You were struck by another vehicle that was traveling west on ST-17K with a green traffic signal. Although the driver of the other vehicle failed to yield to an emergency vehicle, your speed and passing through a red signal light were the primary cause of this accident. As a professional driver, you are expected to drive more carefully.

I have reviewed the attached report submitted by Sergeant FORTUNA and concur with his findings. On August 8, 2015, Trooper VINCENT T. CASTRO was working a 2 shift out of SP Montgomery and operating Division vehicle 2F39. At approximately 12:11AM, Trooper CASTRO was travelling southbound on State Route 300 in the Town of Newburgh in a pursuit of an uninvolved vehicle. Trooper CASTRO approached the intersection with ST-17K with emergency lights and sirens activated. He slowed 2F39 and proceeded through the right traffic signal and was struck by another vehicle (V-2) that was traveling west on ST-17K with a green traffic signal.

Investigation determined that Trooper CASTRO was injured as a result of this motor vehicle accident which demolished 2F39. Although the operator of V-2 failed to yield the right of way to Trooper CASTRO, Trooper CASTRO'S speed was a factor in this accident. Trooper CASTRO incurred the loss of eight (8) days of duty time. I recommend that this matter be classified as "Preventable" on the part of Trooper CASTRO.