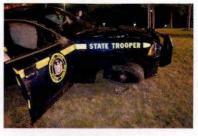

Investigation determined that Trooper CASTRO was injured as a result of this motor vehicle accident which demolished 2F39. Although the operator of V-2 failed to yield the right of way to Trooper CASTRO, Trooper CASTRO'S speed was a factor in this accident. Trooper CASTRO incurred the loss of eight (8) days of duty time. I recommend that this matter be classified as "Preventable" on the part of Trooper CASTRO.

REFERENCE:

AMS Message# AMSM2114N8G66 SP Middletown, dated August 8, 2015

Gen'l 84 Investigation Report of Sergeant THOMAS A. FORTUNA, dated August 28, 2015

On August 8, 2015, Trooper VINCENT T. CASTRO (EOD 05/08/06) was working a scheduled 2 shift out of SP Montgomery, utilizing marked Division vehicle 2F39 (V1). Trooper CASTRO engaged in a pursuit of an unknown vehicle south on State Route 300 in the Town of Newburgh for traffic violations. The suspect vehicle was operated at an extremely high rate of speed and in an aggressive manner as it traveled toward State Route 17K. With emergency lights and siren activated, Trooper CASTRO approached and entered the intersection of Routes 300 and 17K against a steady red traffic signal, failing to yield the right of way to traffic traveling on Route 17K. V2, a 2008 Honda CRV, operated by JOSE SEGURA was traveling west on Route 17K, entered the intersection with the steady green traffic signal. V2 subsequently collided with 2F39. Following the collision with V2, 2F39 drove off the west shoulder of Route 300, struck a utility pole and overturned onto its passenger side. Trooper CASTRO and the driver and passengers of V2 were all transported to St. Luke's Hospital for medical treatment.

Investigation into this incident revealed that Trooper CASTRO sustained injuries resulting from a motor vehicle accident that occurred while he was on duty and in the performance of his duties. With regard to the motor vehicle accident, investigation found that although in emergency operation, Trooper CASTRO did not take the appropriate precautionary measures and slow as necessary for safe operation when he entered the intersection against the traffic signal, thereby causing the collision. Based upon this conclusion, it is recommended that this accident be classified as "Preventable". Case closed by investigation.