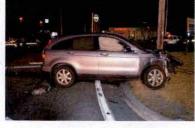

Investigation determined that Trooper CASTRO was injured as a result of this motor vehicle accident which demolished 2F39. Although the operator of V-2 failed to yield the right of way to Trooper CASTRO, Trooper CASTRO'S speed was a factor in this accident. Trooper CASTRO incurred the loss of eight (8) days of duty time. I recommend that this matter be classified as "Preventable" on the part of Trooper CASTRO.

REFERENCE:

AMS Message# AMSM2114N8G66 SP Middletown, dated August 8, 2015

Gen'l 84 Investigation Report of Sergeant THOMAS A. FORTUNA, dated August 28, 2015

On August 8, 2015, Trooper VINCENT T. CASTRO (EOD 05/08/06) was working a scheduled 2 shift out of SP Montgomery, utilizing marked Division vehicle 2F39 (V1). Trooper CASTRO engaged in a pursuit of an unknown vehicle south on State Route 300 in the Town of Newburgh for traffic violations. The suspect vehicle was operated at an extremely high rate of speed and in an aggressive manner as it traveled toward State Route 17K. With emergency lights and siren activated, Trooper CASTRO approached and entered the intersection of Routes 300 and 17K against a steady red traffic signal, failing to yield the right of way to traffic traveling on Route 17K. V2, a 2008 Honda CRV, operated by JOSE SEGURA was traveling west on Route 17K, entered the intersection with the steady green traffic signal. V2 subsequently collided with 2F39. Following the collision with V2, 2F39 drove off the west shoulder of Route 300, struck a utility pole and overturned onto its passenger side. Trooper CASTRO and the driver and passengers of V2 were all transported to St. Luke's Hospital for medical treatment.