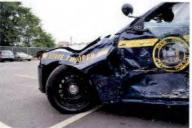

Investigation determined that Trooper CASTRO was injured as a result of this motor vehicle accident which demolished 2F39. Although the operator of V-2 failed to yield the right of way to Trooper CASTRO, Trooper CASTRO'S speed was a factor in this accident. Trooper CASTRO incurred the loss of eight (8) days of duty time. I recommend that this matter be classified as "Preventable" on the part of Trooper CASTRO.

Investigation into this incident revealed that Trooper CASTRO sustained injuries resulting from a motor vehicle accident that occurred while he was on duty and in the performance of his duties. With regard to the motor vehicle accident, investigation found that although in emergency operation, Trooper CASTRO did not take the appropriate precautionary measures and slow as necessary for safe operation when he entered the intersection against the traffic signal, thereby causing the collision. Based upon this conclusion, it is recommended that this accident be classified as "Preventable". Case closed by investigation.