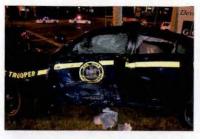

Investigation determined that Trooper CASTRO was injured as a result of this motor vehicle accident which demolished 2F39. Although the operator of V-2 failed to yield the right of way to Trooper CASTRO, Trooper CASTRO'S speed was a factor in this accident. Trooper CASTRO incurred the loss of eight (8) days of duty time. I recommend that this matter be classified as "Preventable" on the part of Trooper CASTRO.

REFERENCE:

AMS Message# AMSM2114N8G66 SP Middletown, dated August 8, 2015

Gen'l 84 Investigation Report of Sergeant THOMAS A. FORTUNA, dated August 28, 2015

On August 8, 2015, Trooper VINCENT T. CASTRO (EOD 05/08/06) was working a scheduled 2 shift out of SP Montgomery, utilizing marked Division vehicle 2F39 (V1). Trooper CASTRO engaged in a pursuit of an unknown vehicle south on State Route 300 in the Town of Newburgh for traffic violations. The suspect vehicle was operated at an extremely high rate of speed and in an aggressive manner as it traveled toward State Route 17K. With emergency lights and siren activated, Trooper CASTRO approached and entered the intersection of Routes 300 and 17K against a steady red traffic signal, failing to yield the right of way to traffic traveling on Route 17K. V2, a 2008 Honda CRV, operated by JOSE SEGURA was traveling west on Route 17K, entered the intersection with the steady green traffic signal. V2 subsequently collided with 2F39. Following the collision with V2, 2F39 drove off the west shoulder of Route 300, struck a utility pole and overturned onto its passenger side. Trooper CASTRO and the driver and passengers of V2 were all transported to St. Luke's Hospital for medical treatment.

Investigation into this incident revealed that Trooper CASTRO sustained injuries resulting from a motor vehicle accident that occurred while he was on duty and in the performance of his duties. With regard to the motor vehicle accident, investigation found that although in emergency operation, Trooper CASTRO did not take the appropriate precautionary measures and slow as necessary for safe operation when he entered the intersection against the traffic signal, thereby causing the collision. Based upon this conclusion, it is recommended that this accident be classified as "Preventable". Case closed by investigation.