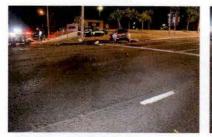

I have reviewed the attached report submitted by Sergeant FORTUNA and concur with his findings. On August 8, 2015, Trooper VINCENT T. CASTRO was working a 2 shift out of SP Montgomery and operating Division vehicle 2F39. At approximately 12:11AM, Trooper CASTRO was travelling southbound on State Route 300 in the Town of Newburgh in a pursuit of an uninvolved vehicle. Trooper CASTRO approached the intersection with ST-17K with emergency lights and sirens activated. He slowed 2F39 and proceeded through the right traffic signal and was struck by another vehicle (V-2) that was traveling west on ST-17K with a green traffic signal.

Investigation determined that Trooper CASTRO was injured as a result of this motor vehicle accident which demolished 2F39. Although the operator of V-2 failed to yield the right of way to Trooper CASTRO, Trooper CASTRO'S speed was a factor in this accident. Trooper CASTRO incurred the loss of eight (8) days of duty time. I recommend that this matter be classified as "Preventable" on the part of Trooper CASTRO.

REFERENCE:

AMS Message# AMSM2114N8G66 SP Middletown, dated August 8, 2015

Gen'l 84 Investigation Report of Sergeant THOMAS A. FORTUNA, dated August 28, 2015

On August 8, 2015, Trooper VINCENT T. CASTRO (EOD 05/08/06) was working a scheduled 2 shift out of SP Montgomery, utilizing marked Division vehicle 2F39 (V1). Trooper CASTRO engaged in a pursuit of an unknown vehicle south on State Route 300 in the Town of Newburgh for traffic violations. The suspect vehicle was operated at an extremely high rate of speed and in an aggressive manner as it traveled toward State Route 17K. With emergency lights and siren activated, Trooper CASTRO approached and entered the intersection of Routes 300 and 17K against a steady red traffic signal, failing to yield the right of way to traffic traveling on Route 17K. V2, a 2008 Honda CRV, operated by JOSE SEGURA was traveling west on Route 17K, entered the intersection with the steady green traffic signal. V2 subsequently collided with 2F39. Following the collision with V2, 2F39 drove off the west shoulder of Route 300, struck a utility pole and overturned onto its passenger side. Trooper CASTRO and the driver and passengers of V2 were all transported to St. Luke's Hospital for medical treatment.

Investigation into this incident revealed that Trooper CASTRO sustained injuries resulting from a motor vehicle accident that occurred while he was on duty and in the performance of his duties. With regard to the motor vehicle accident, investigation found that although in emergency operation, Trooper CASTRO did not take the appropriate precautionary measures and slow as necessary for safe operation when he entered the intersection against the traffic signal, thereby causing the collision. Based upon this conclusion, it is recommended that this accident be classified as "Preventable". Case closed by investigation.