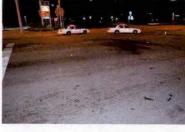

I have reviewed the attached report submitted by Sergeant FORTUNA and concur with his findings. On August 8, 2015, Trooper VINCENT T. CASTRO was working a 2 shift out of SP Montgomery and operating Division vehicle 2F39. At approximately 12:11AM, Trooper CASTRO was travelling southbound on State Route 300 in the Town of Newburgh in a pursuit of an uninvolved vehicle. Trooper CASTRO approached the intersection with ST-17K with emergency lights and sirens activated. He slowed 2F39 and proceeded through the right traffic signal and was struck by another vehicle (V-2) that was traveling west on ST-17K with a green traffic signal.

REFERENCE:

AMS Message# AMSM2114N8G66 SP Middletown, dated August 8, 2015

Gen'l 84 Investigation Report of Sergeant THOMAS A. FORTUNA, dated August 28, 2015

On August 8, 2015, Trooper VINCENT T. CASTRO (EOD 05/08/06) was working a scheduled 2 shift out of SP Montgomery, utilizing marked Division vehicle 2F39 (V1). Trooper CASTRO engaged in a pursuit of an unknown vehicle south on State Route 300 in the Town of Newburgh for traffic violations. The suspect vehicle was operated at an extremely high rate of speed and in an aggressive manner as it traveled toward State Route 17K. With emergency lights and siren activated, Trooper CASTRO approached and entered the intersection of Routes 300 and 17K against a steady red traffic signal, failing to yield the right of way to traffic traveling on Route 17K. V2, a 2008 Honda CRV, operated by JOSE SEGURA was traveling west on Route 17K, entered the intersection with the steady green traffic signal. V2 subsequently collided with 2F39. Following the collision with V2, 2F39 drove off the west shoulder of Route 300, struck a utility pole and overturned onto its passenger side. Trooper CASTRO and the driver and passengers of V2 were all transported to St. Luke's Hospital for medical treatment.