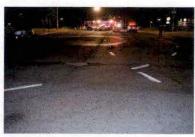

The accident occurred as you were traveling southbound on State Route 300 in the Town of Newburgh in pursuit of an uninvolved vehicle. As you approached the intersection of Route 300 and ST-17K, with emergency lights and sirens activated, you slowed and proceeded through the red traffic signal. You were struck by another vehicle that was traveling west on ST-17K with a green traffic signal. Although the driver of the other vehicle failed to yield to an emergency vehicle, your speed and passing through a red signal light were the primary cause of this accident. As a professional driver, you are expected to drive more carefully.

I have reviewed the attached report submitted by Sergeant FORTUNA and concur with his findings. On August 8, 2015, Trooper VINCENT T. CASTRO was working a 2 shift out of SP Montgomery and operating Division vehicle 2F39. At approximately 12:11AM, Trooper CASTRO was travelling southbound on State Route 300 in the Town of Newburgh in a pursuit of an uninvolved vehicle. Trooper CASTRO approached the intersection with ST-17K with emergency lights and sirens activated. He slowed 2F39 and proceeded through the right traffic signal and was struck by another vehicle (V-2) that was traveling west on ST-17K with a green traffic signal.

REFERENCE:

AMS Message# AMSM2114N8G66 SP Middletown, dated August 8, 2015

Gen'l 84 Investigation Report of Sergeant THOMAS A. FORTUNA, dated August 28, 2015

On August 8, 2015, Trooper VINCENT T. CASTRO (EOD 05/08/06) was working a scheduled 2 shift out of SP Montgomery, utilizing marked Division vehicle 2F39 (V1). Trooper CASTRO engaged in a pursuit of an unknown vehicle south on State Route 300 in the Town of Newburgh for traffic violations. The suspect vehicle was operated at an extremely high rate of speed and in an aggressive manner as it traveled toward State Route 17K. With emergency lights and siren activated, Trooper CASTRO approached and entered the intersection of Routes 300 and 17K against a steady red traffic signal, failing to yield the right of way to traffic traveling on Route 17K. V2, a 2008 Honda CRV, operated by JOSE SEGURA was traveling west on Route 17K, entered the intersection with the steady green traffic signal. V2 subsequently collided with 2F39. Following the collision with V2, 2F39 drove off the west shoulder of Route 300, struck a utility pole and overturned onto its passenger side. Trooper CASTRO and the driver and passengers of V2 were all transported to St. Luke's Hospital for medical treatment.