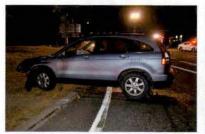

REFERENCE:

AMS Message# AMSM2114N8G66 SP Middletown, dated August 8, 2015

Gen'l 84 Investigation Report of Sergeant THOMAS A. FORTUNA, dated August 28, 2015

On August 8, 2015, Trooper VINCENT T. CASTRO (EOD 05/08/06) was working a scheduled 2 shift out of SP Montgomery, utilizing marked Division vehicle 2F39 (V1). Trooper CASTRO engaged in a pursuit of an unknown vehicle south on State Route 300 in the Town of Newburgh for traffic violations. The suspect vehicle was operated at an extremely high rate of speed and in an aggressive manner as it traveled toward State Route 17K. With emergency lights and siren activated, Trooper CASTRO approached and entered the intersection of Routes 300 and 17K against a steady red traffic signal, failing to yield the right of way to traffic traveling on Route 17K. V2, a 2008 Honda CRV, operated by JOSE SEGURA was traveling west on Route 17K, entered the intersection with the steady green traffic signal. V2 subsequently collided with 2F39. Following the collision with V2, 2F39 drove off the west shoulder of Route 300, struck a utility pole and overturned onto its passenger side. Trooper CASTRO and the driver and passengers of V2 were all transported to St. Luke's Hospital for medical treatment.

Investigation into this incident revealed that Trooper CASTRO sustained injuries resulting from a motor vehicle accident that occurred while he was on duty and in the performance of his duties. With regard to the motor vehicle accident, investigation found that although in emergency operation, Trooper CASTRO did not take the appropriate precautionary measures and slow as necessary for safe operation when he entered the intersection against the traffic signal, thereby causing the collision. Based upon this conclusion, it is recommended that this accident be classified as "Preventable". Case closed by investigation.