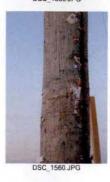

REFERENCE:

AMS Message# AMSM2114N8G66 SP Middletown, dated August 8, 2015

Gen'l 84 Investigation Report of Sergeant THOMAS A. FORTUNA, dated August 28, 2015

On August 8, 2015, Trooper VINCENT T. CASTRO (EOD 05/08/06) was working a scheduled 2 shift out of SP Montgomery, utilizing marked Division vehicle 2F39 (V1). Trooper CASTRO engaged in a pursuit of an unknown vehicle south on State Route 300 in the Town of Newburgh for traffic violations. The suspect vehicle was operated at an extremely high rate of speed and in an aggressive manner as it traveled toward State Route 17K. With emergency lights and siren activated, Trooper CASTRO approached and entered the intersection of Routes 300 and 17K against a steady red traffic signal, failing to yield the right of way to traffic traveling on Route 17K. V2, a 2008 Honda CRV, operated by JOSE SEGURA was traveling west on Route 17K, entered the intersection with the steady green traffic signal. V2 subsequently collided with 2F39. Following the collision with V2, 2F39 drove off the west shoulder of Route 300, struck a utility pole and overturned onto its passenger side. Trooper CASTRO and the driver and passengers of V2 were all transported to St. Luke's Hospital for medical treatment.

any vehicle. While on a steady red light I continued into the intersection with my emergency lights and sirens activated, at which point I observed a vehicle traveling westbound on State Route 17K. I was unable to avoid the vehicle at which point V-2 struck my vehicle on the driver side door. After 2F39 was struck it continued across the roadway and became airborne striking a utility pole and coming to rest on the passenger side at the base of the pole on State Route 17K. A few pedestrians assisted in flipping 2F39 back upright at which point I exited the vehicle through the passenger side door and laid down awaiting the arrival of emergency personnel. I was subsequently transported to St. Luke's Cornwall – Newburgh campus and seen by Dr. Jarrett Lefberg