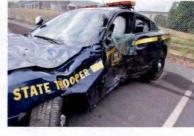

Investigation determined that Trooper CASTRO was injured as a result of this motor vehicle accident which demolished 2F39. Although the operator of V-2 failed to yield the right of way to Trooper CASTRO, Trooper CASTRO'S speed was a factor in this accident. Trooper CASTRO incurred the loss of eight (8) days of duty time. I recommend that this matter be classified as "Preventable" on the part of Trooper CASTRO.

Investigation into this incident revealed that Trooper CASTRO sustained injuries resulting from a motor vehicle accident that occurred while he was on duty and in the performance of his duties. With regard to the motor vehicle accident, investigation found that although in emergency operation, Trooper CASTRO did not take the appropriate precautionary measures and slow as necessary for safe operation when he entered the intersection against the traffic signal, thereby causing the collision. Based upon this conclusion, it is recommended that this accident be classified as "Preventable". Case closed by investigation.