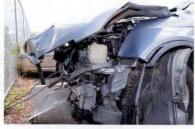

Investigation determined that Trooper CASTRO was injured as a result of this motor vehicle accident which demolished 2F39. Although the operator of V-2 failed to yield the right of way to Trooper CASTRO, Trooper CASTRO'S speed was a factor in this accident. Trooper CASTRO incurred the loss of eight (8) days of duty time. I recommend that this matter be classified as "Preventable" on the part of Trooper CASTRO.

Investigation into this incident revealed that Trooper CASTRO sustained injuries resulting from a motor vehicle accident that occurred while he was on duty and in the performance of his duties. With regard to the motor vehicle accident, investigation found that although in emergency operation, Trooper CASTRO did not take the appropriate precautionary measures and slow as necessary for safe operation when he entered the intersection against the traffic signal, thereby causing the collision. Based upon this conclusion, it is recommended that this accident be classified as "Preventable". Case closed by investigation.