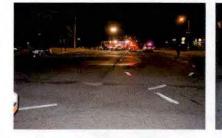

The accident occurred as you were traveling southbound on State Route 300 in the Town of Newburgh in pursuit of an uninvolved vehicle. As you approached the intersection of Route 300 and ST-17K, with emergency lights and sirens activated, you slowed and proceeded through the red traffic signal. You were struck by another vehicle that was traveling west on ST-17K with a green traffic signal. Although the driver of the other vehicle failed to yield to an emergency vehicle, your speed and passing through a red signal light were the primary cause of this accident. As a professional driver, you are expected to drive more carefully.

I have reviewed the attached report submitted by Sergeant FORTUNA and concur with his findings. On August 8, 2015, Trooper VINCENT T. CASTRO was working a 2 shift out of SP Montgomery and operating Division vehicle 2F39. At approximately 12:11AM, Trooper CASTRO was travelling southbound on State Route 300 in the Town of Newburgh in a pursuit of an uninvolved vehicle. Trooper CASTRO approached the intersection with ST-17K with emergency lights and sirens activated. He slowed 2F39 and proceeded through the right traffic signal and was struck by another vehicle (V-2) that was traveling west on ST-17K with a green traffic signal.

REFERENCE:

AMS Message# AMSM2114N8G66 SP Middletown, dated August 8, 2015

Gen'l 84 Investigation Report of Sergeant THOMAS A. FORTUNA, dated August 28, 2015

On August 8, 2015, Trooper VINCENT T. CASTRO (EOD 05/08/06) was working a scheduled 2 shift out of SP Montgomery, utilizing marked Division vehicle 2F39 (V1). Trooper CASTRO engaged in a pursuit of an unknown vehicle south on State Route 300 in the Town of Newburgh for traffic violations. The suspect vehicle was operated at an extremely high rate of speed and in an aggressive manner as it traveled toward State Route 17K. With emergency lights and siren activated, Trooper CASTRO approached and entered the intersection of Routes 300 and 17K against a steady red traffic signal, failing to yield the right of way to traffic traveling on Route 17K. V2, a 2008 Honda CRV, operated by JOSE SEGURA was traveling west on Route 17K, entered the intersection with the steady green traffic signal. V2 subsequently collided with 2F39. Following the collision with V2, 2F39 drove off the west shoulder of Route 300, struck a utility pole and overturned onto its passenger side. Trooper CASTRO and the driver and passengers of V2 were all transported to St. Luke's Hospital for medical treatment.