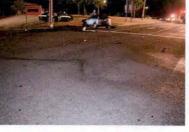

The accident occurred as you were traveling southbound on State Route 300 in the Town of Newburgh in pursuit of an uninvolved vehicle. As you approached the intersection of Route 300 and ST-17K, with emergency lights and sirens activated, you slowed and proceeded through the red traffic signal. You were struck by another vehicle that was traveling west on ST-17K with a green traffic signal. Although the driver of the other vehicle failed to yield to an emergency vehicle, your speed and passing through a red signal light were the primary cause of this accident. As a professional driver, you are expected to drive more carefully.

I have reviewed the attached report submitted by Sergeant FORTUNA and concur with his findings. On August 8, 2015, Trooper VINCENT T. CASTRO was working a 2 shift out of SP Montgomery and operating Division vehicle 2F39. At approximately 12:11AM, Trooper CASTRO was travelling southbound on State Route 300 in the Town of Newburgh in a pursuit of an uninvolved vehicle. Trooper CASTRO approached the intersection with ST-17K with emergency lights and sirens activated. He slowed 2F39 and proceeded through the right traffic signal and was struck by another vehicle (V-2) that was traveling west on ST-17K with a green traffic signal.

REFERENCE:

AMS Message# AMSM2114N8G66 SP Middletown, dated August 8, 2015

Gen'l 84 Investigation Report of Sergeant THOMAS A. FORTUNA, dated August 28, 2015

On August 8, 2015, Trooper VINCENT T. CASTRO (EOD 05/08/06) was working a scheduled 2 shift out of SP Montgomery, utilizing marked Division vehicle 2F39 (V1). Trooper CASTRO engaged in a pursuit of an unknown vehicle south on State Route 300 in the Town of Newburgh for traffic violations. The suspect vehicle was operated at an extremely high rate of speed and in an aggressive manner as it traveled toward State Route 17K. With emergency lights and siren activated, Trooper CASTRO approached and entered the intersection of Routes 300 and 17K against a steady red traffic signal, failing to yield the right of way to traffic traveling on Route 17K. V2, a 2008 Honda CRV, operated by JOSE SEGURA was traveling west on Route 17K, entered the intersection with the steady green traffic signal. V2 subsequently collided with 2F39. Following the collision with V2, 2F39 drove off the west shoulder of Route 300, struck a utility pole and overturned onto its passenger side. Trooper CASTRO and the driver and passengers of V2 were all transported to St. Luke's Hospital for medical treatment.