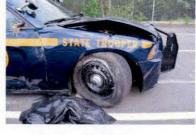

Investigation determined that Trooper CASTRO was injured as a result of this motor vehicle accident which demolished 2F39. Although the operator of V-2 failed to yield the right of way to Trooper CASTRO, Trooper CASTRO'S speed was a factor in this accident. Trooper CASTRO incurred the loss of eight (8) days of duty time. I recommend that this matter be classified as "Preventable" on the part of Trooper CASTRO.

Investigation into this incident revealed that Trooper CASTRO sustained injuries resulting from a motor vehicle accident that occurred while he was on duty and in the performance of his duties. With regard to the motor vehicle accident, investigation found that although in emergency operation, Trooper CASTRO did not take the appropriate precautionary measures and slow as necessary for safe operation when he entered the intersection against the traffic signal, thereby causing the collision. Based upon this conclusion, it is recommended that this accident be classified as "Preventable". Case closed by investigation.