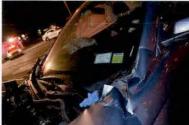

Investigation determined that Trooper CASTRO was injured as a result of this motor vehicle accident which demolished 2F39. Although the operator of V-2 failed to yield the right of way to Trooper CASTRO, Trooper CASTRO'S speed was a factor in this accident. Trooper CASTRO incurred the loss of eight (8) days of duty time. I recommend that this matter be classified as "Preventable" on the part of Trooper CASTRO.

REFERENCE:

AMS Message# AMSM2114N8G66 SP Middletown, dated August 8, 2015

Gen'l 84 Investigation Report of Sergeant THOMAS A. FORTUNA, dated August 28, 2015

On August 8, 2015, Trooper VINCENT T. CASTRO (EOD 05/08/06) was working a scheduled 2 shift out of SP Montgomery, utilizing marked Division vehicle 2F39 (V1). Trooper CASTRO engaged in a pursuit of an unknown vehicle south on State Route 300 in the Town of Newburgh for traffic violations. The suspect vehicle was operated at an extremely high rate of speed and in an aggressive manner as it traveled toward State Route 17K. With emergency lights and siren activated, Trooper CASTRO approached and entered the intersection of Routes 300 and 17K against a steady red traffic signal, failing to yield the right of way to traffic traveling on Route 17K. V2, a 2008 Honda CRV, operated by JOSE SEGURA was traveling west on Route 17K, entered the intersection with the steady green traffic signal. V2 subsequently collided with 2F39. Following the collision with V2, 2F39 drove off the west shoulder of Route 300, struck a utility pole and overturned onto its passenger side. Trooper CASTRO and the driver and passengers of V2 were all transported to St. Luke's Hospital for medical treatment.