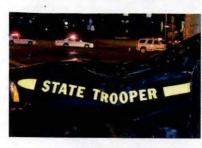

The accident occurred as you were traveling southbound on State Route 300 in the Town of Newburgh in pursuit of an uninvolved vehicle. As you approached the intersection of Route 300 and ST-17K, with emergency lights and sirens activated, you slowed and proceeded through the red traffic signal. You were struck by another vehicle that was traveling west on ST-17K with a green traffic signal. Although the driver of the other vehicle failed to yield to an emergency vehicle, your speed and passing through a red signal light were the primary cause of this accident. As a professional driver, you are expected to drive more carefully.

I have reviewed the attached report submitted by Sergeant FORTUNA and concur with his findings. On August 8, 2015, Trooper VINCENT T. CASTRO was working a 2 shift out of SP Montgomery and operating Division vehicle 2F39. At approximately 12:11AM, Trooper CASTRO was travelling southbound on State Route 300 in the Town of Newburgh in a pursuit of an uninvolved vehicle. Trooper CASTRO approached the intersection with ST-17K with emergency lights and sirens activated. He slowed 2F39 and proceeded through the right traffic signal and was struck by another vehicle (V-2) that was traveling west on ST-17K with a green traffic signal.

REFERENCE:

AMS Message# AMSM2114N8G66 SP Middletown, dated August 8, 2015

Gen'l 84 Investigation Report of Sergeant THOMAS A. FORTUNA, dated August 28, 2015

On August 8, 2015, Trooper VINCENT T. CASTRO (EOD 05/08/06) was working a scheduled 2 shift out of SP Montgomery, utilizing marked Division vehicle 2F39 (V1). Trooper CASTRO engaged in a pursuit of an unknown vehicle south on State Route 300 in the Town of Newburgh for traffic violations. The suspect vehicle was operated at an extremely high rate of speed and in an aggressive manner as it traveled toward State Route 17K. With emergency lights and siren activated, Trooper CASTRO approached and entered the intersection of Routes 300 and 17K against a steady red traffic signal, failing to yield the right of way to traffic traveling on Route 17K. V2, a 2008 Honda CRV, operated by JOSE SEGURA was traveling west on Route 17K, entered the intersection with the steady green traffic signal. V2 subsequently collided with 2F39. Following the collision with V2, 2F39 drove off the west shoulder of Route 300, struck a utility pole and overturned onto its passenger side. Trooper CASTRO and the driver and passengers of V2 were all transported to St. Luke's Hospital for medical treatment.