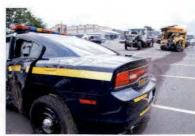

Investigation determined that Trooper CASTRO was injured as a result of this motor vehicle accident which demolished 2F39. Although the operator of V-2 failed to yield the right of way to Trooper CASTRO, Trooper CASTRO'S speed was a factor in this accident. Trooper CASTRO incurred the loss of eight (8) days of duty time. I recommend that this matter be classified as "Preventable" on the part of Trooper CASTRO.

Investigation into this incident revealed that Trooper CASTRO sustained injuries resulting from a motor vehicle accident that occurred while he was on duty and in the performance of his duties. With regard to the motor vehicle accident, investigation found that although in emergency operation, Trooper CASTRO did not take the appropriate precautionary measures and slow as necessary for safe operation when he entered the intersection against the traffic signal, thereby causing the collision. Based upon this conclusion, it is recommended that this accident be classified as "Preventable". Case closed by investigation.