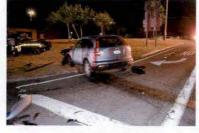

I have reviewed the attached report submitted by Sergeant FORTUNA and concur with his findings. On August 8, 2015, Trooper VINCENT T. CASTRO was working a 2 shift out of SP Montgomery and operating Division vehicle 2F39. At approximately 12:11AM, Trooper CASTRO was travelling southbound on State Route 300 in the Town of Newburgh in a pursuit of an uninvolved vehicle. Trooper CASTRO approached the intersection with ST-17K with emergency lights and sirens activated. He slowed 2F39 and proceeded through the right traffic signal and was struck by another vehicle (V-2) that was traveling west on ST-17K with a green traffic signal.

Investigation determined that Trooper CASTRO was injured as a result of this motor vehicle accident which demolished 2F39. Although the operator of V-2 failed to yield the right of way to Trooper CASTRO, Trooper CASTRO'S speed was a factor in this accident. Trooper CASTRO incurred the loss of eight (8) days of duty time. I recommend that this matter be classified as "Preventable" on the part of Trooper CASTRO.

REFERENCE:

AMS Message# AMSM2114N8G66 SP Middletown, dated August 8, 2015

Gen'l 84 Investigation Report of Sergeant THOMAS A. FORTUNA, dated August 28, 2015

On August 8, 2015, Trooper VINCENT T. CASTRO (EOD 05/08/06) was working a scheduled 2 shift out of SP Montgomery, utilizing marked Division vehicle 2F39 (V1). Trooper CASTRO engaged in a pursuit of an unknown vehicle south on State Route 300 in the Town of Newburgh for traffic violations. The suspect vehicle was operated at an extremely high rate of speed and in an aggressive manner as it traveled toward State Route 17K. With emergency lights and siren activated, Trooper CASTRO approached and entered the intersection of Routes 300 and 17K against a steady red traffic signal, failing to yield the right of way to traffic traveling on Route 17K. V2, a 2008 Honda CRV, operated by JOSE SEGURA was traveling west on Route 17K, entered the intersection with the steady green traffic signal. V2 subsequently collided with 2F39. Following the collision with V2, 2F39 drove off the west shoulder of Route 300, struck a utility pole and overturned onto its passenger side. Trooper CASTRO and the driver and passengers of V2 were all transported to St. Luke's Hospital for medical treatment.

Investigation into this incident revealed that Trooper CASTRO sustained injuries resulting from a motor vehicle accident that occurred while he was on duty and in the performance of his duties. With regard to the motor vehicle accident, investigation found that although in emergency operation, Trooper CASTRO did not take the appropriate precautionary measures and slow as necessary for safe operation when he entered the intersection against the traffic signal, thereby causing the collision. Based upon this conclusion, it is recommended that this accident be classified as "Preventable". Case closed by investigation.