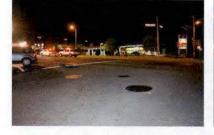

The accident occurred as you were traveling southbound on State Route 300 in the Town of Newburgh in pursuit of an uninvolved vehicle. As you approached the intersection of Route 300 and ST-17K, with emergency lights and sirens activated, you slowed and proceeded through the red traffic signal. You were struck by another vehicle that was traveling west on ST-17K with a green traffic signal. Although the driver of the other vehicle failed to yield to an emergency vehicle, your speed and passing through a red signal light were the primary cause of this accident. As a professional driver, you are expected to drive more carefully.

I have reviewed the attached report submitted by Sergeant FORTUNA and concur with his findings. On August 8, 2015, Trooper VINCENT T. CASTRO was working a 2 shift out of SP Montgomery and operating Division vehicle 2F39. At approximately 12:11AM, Trooper CASTRO was travelling southbound on State Route 300 in the Town of Newburgh in a pursuit of an uninvolved vehicle. Trooper CASTRO approached the intersection with ST-17K with emergency lights and sirens activated. He slowed 2F39 and proceeded through the right traffic signal and was struck by another vehicle (V-2) that was traveling west on ST-17K with a green traffic signal.

REFERENCE:

AMS Message# AMSM2114N8G66 SP Middletown, dated August 8, 2015

Gen'l 84 Investigation Report of Sergeant THOMAS A. FORTUNA, dated August 28, 2015

On August 8, 2015, Trooper VINCENT T. CASTRO (EOD 05/08/06) was working a scheduled 2 shift out of SP Montgomery, utilizing marked Division vehicle 2F39 (V1). Trooper CASTRO engaged in a pursuit of an unknown vehicle south on State Route 300 in the Town of Newburgh for traffic violations. The suspect vehicle was operated at an extremely high rate of speed and in an aggressive manner as it traveled toward State Route 17K. With emergency lights and siren activated, Trooper CASTRO approached and entered the intersection of Routes 300 and 17K against a steady red traffic signal, failing to yield the right of way to traffic traveling on Route 17K. V2, a 2008 Honda CRV, operated by JOSE SEGURA was traveling west on Route 17K, entered the intersection with the steady green traffic signal. V2 subsequently collided with 2F39. Following the collision with V2, 2F39 drove off the west shoulder of Route 300, struck a utility pole and overturned onto its passenger side. Trooper CASTRO and the driver and passengers of V2 were all transported to St. Luke's Hospital for medical treatment.