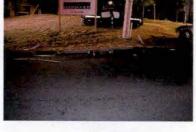

I have reviewed the attached report submitted by Sergeant FORTUNA and concur with his findings. On August 8, 2015, Trooper VINCENT T. CASTRO was working a 2 shift out of SP Montgomery and operating Division vehicle 2F39. At approximately 12:11AM, Trooper CASTRO was travelling southbound on State Route 300 in the Town of Newburgh in a pursuit of an uninvolved vehicle. Trooper CASTRO approached the intersection with ST-17K with emergency lights and sirens activated. He slowed 2F39 and proceeded through the right traffic signal and was struck by another vehicle (V-2) that was traveling west on ST-17K with a green traffic signal.

Investigation determined that Trooper CASTRO was injured as a result of this motor vehicle accident which demolished 2F39. Although the operator of V-2 failed to yield the right of way to Trooper CASTRO, Trooper CASTRO'S speed was a factor in this accident. Trooper CASTRO incurred the loss of eight (8) days of duty time. I recommend that this matter be classified as "Preventable" on the part of Trooper CASTRO.

REFERENCE:

AMS Message# AMSM2114N8G66 SP Middletown, dated August 8, 2015

Gen'l 84 Investigation Report of Sergeant THOMAS A. FORTUNA, dated August 28, 2015

On August 8, 2015, Trooper VINCENT T. CASTRO (EOD 05/08/06) was working a scheduled 2 shift out of SP Montgomery, utilizing marked Division vehicle 2F39 (V1). Trooper CASTRO engaged in a pursuit of an unknown vehicle south on State Route 300 in the Town of Newburgh for traffic violations. The suspect vehicle was operated at an extremely high rate of speed and in an aggressive manner as it traveled toward State Route 17K. With emergency lights and siren activated, Trooper CASTRO approached and entered the intersection of Routes 300 and 17K against a steady red traffic signal, failing to yield the right of way to traffic traveling on Route 17K. V2, a 2008 Honda CRV, operated by JOSE SEGURA was traveling west on Route 17K, entered the intersection with the steady green traffic signal. V2 subsequently collided with 2F39. Following the collision with V2, 2F39 drove off the west shoulder of Route 300, struck a utility pole and overturned onto its passenger side. Trooper CASTRO and the driver and passengers of V2 were all transported to St. Luke's Hospital for medical treatment.

Investigation into this incident revealed that Trooper CASTRO sustained injuries resulting from a motor vehicle accident that occurred while he was on duty and in the performance of his duties. With regard to the motor vehicle accident, investigation found that although in emergency operation, Trooper CASTRO did not take the appropriate precautionary measures and slow as necessary for safe operation when he entered the intersection against the traffic signal, thereby causing the collision. Based upon this conclusion, it is recommended that this accident be classified as "Preventable". Case closed by investigation.