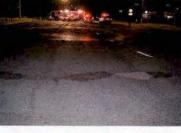

The accident occurred as you were traveling southbound on State Route 300 in the Town of Newburgh in pursuit of an uninvolved vehicle. As you approached the intersection of Route 300 and ST-17K, with emergency lights and sirens activated, you slowed and proceeded through the red traffic signal. You were struck by another vehicle that was traveling west on ST-17K with a green traffic signal. Although the driver of the other vehicle failed to yield to an emergency vehicle, your speed and passing through a red signal light were the primary cause of this accident. As a professional driver, you are expected to drive more carefully.

I have reviewed the attached report submitted by Sergeant FORTUNA and concur with his findings. On August 8, 2015, Trooper VINCENT T. CASTRO was working a 2 shift out of SP Montgomery and operating Division vehicle 2F39. At approximately 12:11AM, Trooper CASTRO was travelling southbound on State Route 300 in the Town of Newburgh in a pursuit of an uninvolved vehicle. Trooper CASTRO approached the intersection with ST-17K with emergency lights and sirens activated. He slowed 2F39 and proceeded through the right traffic signal and was struck by another vehicle (V-2) that was traveling west on ST-17K with a green traffic signal.

REFERENCE:

AMS Message# AMSM2114N8G66 SP Middletown, dated August 8, 2015

Gen'l 84 Investigation Report of Sergeant THOMAS A. FORTUNA, dated August 28, 2015

On August 8, 2015, Trooper VINCENT T. CASTRO (EOD 05/08/06) was working a scheduled 2 shift out of SP Montgomery, utilizing marked Division vehicle 2F39 (V1). Trooper CASTRO engaged in a pursuit of an unknown vehicle south on State Route 300 in the Town of Newburgh for traffic violations. The suspect vehicle was operated at an extremely high rate of speed and in an aggressive manner as it traveled toward State Route 17K. With emergency lights and siren activated, Trooper CASTRO approached and entered the intersection of Routes 300 and 17K against a steady red traffic signal, failing to yield the right of way to traffic traveling on Route 17K. V2, a 2008 Honda CRV, operated by JOSE SEGURA was traveling west on Route 17K, entered the intersection with the steady green traffic signal. V2 subsequently collided with 2F39. Following the collision with V2, 2F39 drove off the west shoulder of Route 300, struck a utility pole and overturned onto its passenger side. Trooper CASTRO and the driver and passengers of V2 were all transported to St. Luke's Hospital for medical treatment.