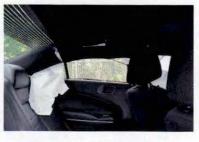

Investigation determined that Trooper CASTRO was injured as a result of this motor vehicle accident which demolished 2F39. Although the operator of V-2 failed to yield the right of way to Trooper CASTRO, Trooper CASTRO'S speed was a factor in this accident. Trooper CASTRO incurred the loss of eight (8) days of duty time. I recommend that this matter be classified as "Preventable" on the part of Trooper CASTRO.

Investigation into this incident revealed that Trooper CASTRO sustained injuries resulting from a motor vehicle accident that occurred while he was on duty and in the performance of his duties. With regard to the motor vehicle accident, investigation found that although in emergency operation, Trooper CASTRO did not take the appropriate precautionary measures and slow as necessary for safe operation when he entered the intersection against the traffic signal, thereby causing the collision. Based upon this conclusion, it is recommended that this accident be classified as "Preventable". Case closed by investigation.