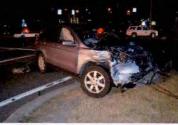

I have reviewed the attached report submitted by Sergeant FORTUNA and concur with his findings. On August 8, 2015, Trooper VINCENT T. CASTRO was working a 2 shift out of SP Montgomery and operating Division vehicle 2F39. At approximately 12:11AM, Trooper CASTRO was travelling southbound on State Route 300 in the Town of Newburgh in a pursuit of an uninvolved vehicle. Trooper CASTRO approached the intersection with ST-17K with emergency lights and sirens activated. He slowed 2F39 and proceeded through the right traffic signal and was struck by another vehicle (V-2) that was traveling west on ST-17K with a green traffic signal.

REFERENCE:

AMS Message# AMSM2114N8G66 SP Middletown, dated August 8, 2015

Gen'l 84 Investigation Report of Sergeant THOMAS A. FORTUNA, dated August 28, 2015

On August 8, 2015, Trooper VINCENT T. CASTRO (EOD 05/08/06) was working a scheduled 2 shift out of SP Montgomery, utilizing marked Division vehicle 2F39 (V1). Trooper CASTRO engaged in a pursuit of an unknown vehicle south on State Route 300 in the Town of Newburgh for traffic violations. The suspect vehicle was operated at an extremely high rate of speed and in an aggressive manner as it traveled toward State Route 17K. With emergency lights and siren activated, Trooper CASTRO approached and entered the intersection of Routes 300 and 17K against a steady red traffic signal, failing to yield the right of way to traffic traveling on Route 17K. V2, a 2008 Honda CRV, operated by JOSE SEGURA was traveling west on Route 17K, entered the intersection with the steady green traffic signal. V2 subsequently collided with 2F39. Following the collision with V2, 2F39 drove off the west shoulder of Route 300, struck a utility pole and overturned onto its passenger side. Trooper CASTRO and the driver and passengers of V2 were all transported to St. Luke's Hospital for medical treatment.