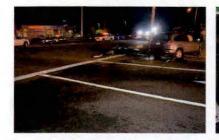

REFERENCE:

AMS Message# AMSM2114N8G66 SP Middletown, dated August 8, 2015

Gen'l 84 Investigation Report of Sergeant THOMAS A. FORTUNA, dated August 28, 2015

On August 8, 2015, Trooper VINCENT T. CASTRO (EOD 05/08/06) was working a scheduled 2 shift out of SP Montgomery, utilizing marked Division vehicle 2F39 (V1). Trooper CASTRO engaged in a pursuit of an unknown vehicle south on State Route 300 in the Town of Newburgh for traffic violations. The suspect vehicle was operated at an extremely high rate of speed and in an aggressive manner as it traveled toward State Route 17K. With emergency lights and siren activated, Trooper CASTRO approached and entered the intersection of Routes 300 and 17K against a steady red traffic signal, failing to yield the right of way to traffic traveling on Route 17K. V2, a 2008 Honda CRV, operated by JOSE SEGURA was traveling west on Route 17K, entered the intersection with the steady green traffic signal. V2 subsequently collided with 2F39. Following the collision with V2, 2F39 drove off the west shoulder of Route 300, struck a utility pole and overturned onto its passenger side. Trooper CASTRO and the driver and passengers of V2 were all transported to St. Luke's Hospital for medical treatment.

any vehicle. While on a steady red light I continued into the intersection with my emergency lights and sirens activated, at which point I observed a vehicle traveling westbound on State Route 17K. I was unable to avoid the vehicle at which point V-2 struck my vehicle on the driver side door. After 2F39 was struck it continued across the roadway and became airborne striking a utility pole and coming to rest on the passenger side at the base of the pole on State Route 17K. A few pedestrians assisted in flipping 2F39 back upright at which point I exited the vehicle through the passenger side door and laid down awaiting the arrival of emergency personnel. I was subsequently transported to St. Luke's Cornwall – Newburgh campus and seen by Dr. Jarrett Lefberg