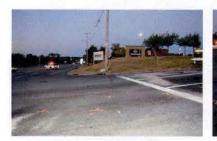

The accident occurred as you were traveling southbound on State Route 300 in the Town of Newburgh in pursuit of an uninvolved vehicle. As you approached the intersection of Route 300 and ST-17K, with emergency lights and sirens activated, you slowed and proceeded through the red traffic signal. You were struck by another vehicle that was traveling west on ST-17K with a green traffic signal. Although the driver of the other vehicle failed to yield to an emergency vehicle, your speed and passing through a red signal light were the primary cause of this accident. As a professional driver, you are expected to drive more carefully.

I have reviewed the attached report submitted by Sergeant FORTUNA and concur with his findings. On August 8, 2015, Trooper VINCENT T. CASTRO was working a 2 shift out of SP Montgomery and operating Division vehicle 2F39. At approximately 12:11AM, Trooper CASTRO was travelling southbound on State Route 300 in the Town of Newburgh in a pursuit of an uninvolved vehicle. Trooper CASTRO approached the intersection with ST-17K with emergency lights and sirens activated. He slowed 2F39 and proceeded through the right traffic signal and was struck by another vehicle (V-2) that was traveling west on ST-17K with a green traffic signal.

REFERENCE:

AMS Message# AMSM2114N8G66 SP Middletown, dated August 8, 2015

Gen'l 84 Investigation Report of Sergeant THOMAS A. FORTUNA, dated August 28, 2015

On August 8, 2015, Trooper VINCENT T. CASTRO (EOD 05/08/06) was working a scheduled 2 shift out of SP Montgomery, utilizing marked Division vehicle 2F39 (V1). Trooper CASTRO engaged in a pursuit of an unknown vehicle south on State Route 300 in the Town of Newburgh for traffic violations. The suspect vehicle was operated at an extremely high rate of speed and in an aggressive manner as it traveled toward State Route 17K. With emergency lights and siren activated, Trooper CASTRO approached and entered the intersection of Routes 300 and 17K against a steady red traffic signal, failing to yield the right of way to traffic traveling on Route 17K. V2, a 2008 Honda CRV, operated by JOSE SEGURA was traveling west on Route 17K, entered the intersection with the steady green traffic signal. V2 subsequently collided with 2F39. Following the collision with V2, 2F39 drove off the west shoulder of Route 300, struck a utility pole and overturned onto its passenger side. Trooper CASTRO and the driver and passengers of V2 were all transported to St. Luke's Hospital for medical treatment.