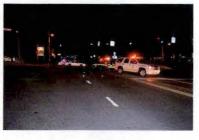

The accident occurred as you were traveling southbound on State Route 300 in the Town of Newburgh in pursuit of an uninvolved vehicle. As you approached the intersection of Route 300 and ST-17K, with emergency lights and sirens activated, you slowed and proceeded through the red traffic signal. You were struck by another vehicle that was traveling west on ST-17K with a green traffic signal. Although the driver of the other vehicle failed to yield to an emergency vehicle, your speed and passing through a red signal light were the primary cause of this accident. As a professional driver, you are expected to drive more carefully.

I have reviewed the attached report submitted by Sergeant FORTUNA and concur with his findings. On August 8, 2015, Trooper VINCENT T. CASTRO was working a 2 shift out of SP Montgomery and operating Division vehicle 2F39. At approximately 12:11AM, Trooper CASTRO was travelling southbound on State Route 300 in the Town of Newburgh in a pursuit of an uninvolved vehicle. Trooper CASTRO approached the intersection with ST-17K with emergency lights and sirens activated. He slowed 2F39 and proceeded through the right traffic signal and was struck by another vehicle (V-2) that was traveling west on ST-17K with a green traffic signal.

REFERENCE:

AMS Message# AMSM2114N8G66 SP Middletown, dated August 8, 2015

Gen'l 84 Investigation Report of Sergeant THOMAS A. FORTUNA, dated August 28, 2015

On August 8, 2015, Trooper VINCENT T. CASTRO (EOD 05/08/06) was working a scheduled 2 shift out of SP Montgomery, utilizing marked Division vehicle 2F39 (V1). Trooper CASTRO engaged in a pursuit of an unknown vehicle south on State Route 300 in the Town of Newburgh for traffic violations. The suspect vehicle was operated at an extremely high rate of speed and in an aggressive manner as it traveled toward State Route 17K. With emergency lights and siren activated, Trooper CASTRO approached and entered the intersection of Routes 300 and 17K against a steady red traffic signal, failing to yield the right of way to traffic traveling on Route 17K. V2, a 2008 Honda CRV, operated by JOSE SEGURA was traveling west on Route 17K, entered the intersection with the steady green traffic signal. V2 subsequently collided with 2F39. Following the collision with V2, 2F39 drove off the west shoulder of Route 300, struck a utility pole and overturned onto its passenger side. Trooper CASTRO and the driver and passengers of V2 were all transported to St. Luke's Hospital for medical treatment.