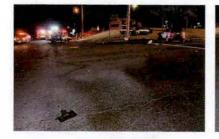

The accident occurred as you were traveling southbound on State Route 300 in the Town of Newburgh in pursuit of an uninvolved vehicle. As you approached the intersection of Route 300 and ST-17K, with emergency lights and sirens activated, you slowed and proceeded through the red traffic signal. You were struck by another vehicle that was traveling west on ST-17K with a green traffic signal. Although the driver of the other vehicle failed to yield to an emergency vehicle, your speed and passing through a red signal light were the primary cause of this accident. As a professional driver, you are expected to drive more carefully.

I have reviewed the attached report submitted by Sergeant FORTUNA and concur with his findings. On August 8, 2015, Trooper VINCENT T. CASTRO was working a 2 shift out of SP Montgomery and operating Division vehicle 2F39. At approximately 12:11AM, Trooper CASTRO was travelling southbound on State Route 300 in the Town of Newburgh in a pursuit of an uninvolved vehicle. Trooper CASTRO approached the intersection with ST-17K with emergency lights and sirens activated. He slowed 2F39 and proceeded through the right traffic signal and was struck by another vehicle (V-2) that was traveling west on ST-17K with a green traffic signal.

REFERENCE:

AMS Message# AMSM2114N8G66 SP Middletown, dated August 8, 2015

Gen'l 84 Investigation Report of Sergeant THOMAS A. FORTUNA, dated August 28, 2015

On August 8, 2015, Trooper VINCENT T. CASTRO (EOD 05/08/06) was working a scheduled 2 shift out of SP Montgomery, utilizing marked Division vehicle 2F39 (V1). Trooper CASTRO engaged in a pursuit of an unknown vehicle south on State Route 300 in the Town of Newburgh for traffic violations. The suspect vehicle was operated at an extremely high rate of speed and in an aggressive manner as it traveled toward State Route 17K. With emergency lights and siren activated, Trooper CASTRO approached and entered the intersection of Routes 300 and 17K against a steady red traffic signal, failing to yield the right of way to traffic traveling on Route 17K. V2, a 2008 Honda CRV, operated by JOSE SEGURA was traveling west on Route 17K, entered the intersection with the steady green traffic signal. V2 subsequently collided with 2F39. Following the collision with V2, 2F39 drove off the west shoulder of Route 300, struck a utility pole and overturned onto its passenger side. Trooper CASTRO and the driver and passengers of V2 were all transported to St. Luke's Hospital for medical treatment.