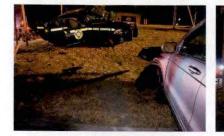

REFERENCE:

AMS Message# AMSM2114N8G66 SP Middletown, dated August 8, 2015

Gen'l 84 Investigation Report of Sergeant THOMAS A. FORTUNA, dated August 28, 2015

On August 8, 2015, Trooper VINCENT T. CASTRO (EOD 05/08/06) was working a scheduled 2 shift out of SP Montgomery, utilizing marked Division vehicle 2F39 (V1). Trooper CASTRO engaged in a pursuit of an unknown vehicle south on State Route 300 in the Town of Newburgh for traffic violations. The suspect vehicle was operated at an extremely high rate of speed and in an aggressive manner as it traveled toward State Route 17K. With emergency lights and siren activated, Trooper CASTRO approached and entered the intersection of Routes 300 and 17K against a steady red traffic signal, failing to yield the right of way to traffic traveling on Route 17K. V2, a 2008 Honda CRV, operated by JOSE SEGURA was traveling west on Route 17K, entered the intersection with the steady green traffic signal. V2 subsequently collided with 2F39. Following the collision with V2, 2F39 drove off the west shoulder of Route 300, struck a utility pole and overturned onto its passenger side. Trooper CASTRO and the driver and passengers of V2 were all transported to St. Luke's Hospital for medical treatment.

Investigation into this incident revealed that Trooper CASTRO sustained injuries resulting from a motor vehicle accident that occurred while he was on duty and in the performance of his duties. With regard to the motor vehicle accident, investigation found that although in emergency operation, Trooper CASTRO did not take the appropriate precautionary measures and slow as necessary for safe operation when he entered the intersection against the traffic signal, thereby causing the collision. Based upon this conclusion, it is recommended that this accident be classified as "Preventable". Case closed by investigation.