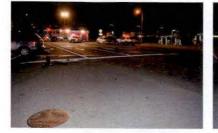

Investigation determined that Trooper CASTRO was injured as a result of this motor vehicle accident which demolished 2F39. Although the operator of V-2 failed to yield the right of way to Trooper CASTRO, Trooper CASTRO'S speed was a factor in this accident. Trooper CASTRO incurred the loss of eight (8) days of duty time. I recommend that this matter be classified as "Preventable" on the part of Trooper CASTRO.

REFERENCE:

AMS Message# AMSM2114N8G66 SP Middletown, dated August 8, 2015

Gen'l 84 Investigation Report of Sergeant THOMAS A. FORTUNA, dated August 28, 2015

On August 8, 2015, Trooper VINCENT T. CASTRO (EOD 05/08/06) was working a scheduled 2 shift out of SP Montgomery, utilizing marked Division vehicle 2F39 (V1). Trooper CASTRO engaged in a pursuit of an unknown vehicle south on State Route 300 in the Town of Newburgh for traffic violations. The suspect vehicle was operated at an extremely high rate of speed and in an aggressive manner as it traveled toward State Route 17K. With emergency lights and siren activated, Trooper CASTRO approached and entered the intersection of Routes 300 and 17K against a steady red traffic signal, failing to yield the right of way to traffic traveling on Route 17K. V2, a 2008 Honda CRV, operated by JOSE SEGURA was traveling west on Route 17K, entered the intersection with the steady green traffic signal. V2 subsequently collided with 2F39. Following the collision with V2, 2F39 drove off the west shoulder of Route 300, struck a utility pole and overturned onto its passenger side. Trooper CASTRO and the driver and passengers of V2 were all transported to St. Luke's Hospital for medical treatment.

Investigation into this incident revealed that Trooper CASTRO sustained injuries resulting from a motor vehicle accident that occurred while he was on duty and in the performance of his duties. With regard to the motor vehicle accident, investigation found that although in emergency operation, Trooper CASTRO did not take the appropriate precautionary measures and slow as necessary for safe operation when he entered the intersection against the traffic signal, thereby causing the collision. Based upon this conclusion, it is recommended that this accident be classified as "Preventable". Case closed by investigation.