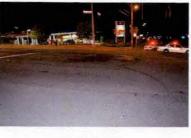

The accident occurred as you were traveling southbound on State Route 300 in the Town of Newburgh in pursuit of an uninvolved vehicle. As you approached the intersection of Route 300 and ST-17K, with emergency lights and sirens activated, you slowed and proceeded through the red traffic signal. You were struck by another vehicle that was traveling west on ST-17K with a green traffic signal. Although the driver of the other vehicle failed to yield to an emergency vehicle, your speed and passing through a red signal light were the primary cause of this accident. As a professional driver, you are expected to drive more carefully.

I have reviewed the attached report submitted by Sergeant FORTUNA and concur with his findings. On August 8, 2015, Trooper VINCENT T. CASTRO was working a 2 shift out of SP Montgomery and operating Division vehicle 2F39. At approximately 12:11AM, Trooper CASTRO was travelling southbound on State Route 300 in the Town of Newburgh in a pursuit of an uninvolved vehicle. Trooper CASTRO approached the intersection with ST-17K with emergency lights and sirens activated. He slowed 2F39 and proceeded through the right traffic signal and was struck by another vehicle (V-2) that was traveling west on ST-17K with a green traffic signal.

REFERENCE:

AMS Message# AMSM2114N8G66 SP Middletown, dated August 8, 2015

Gen'l 84 Investigation Report of Sergeant THOMAS A. FORTUNA, dated August 28, 2015

On August 8, 2015, Trooper VINCENT T. CASTRO (EOD 05/08/06) was working a scheduled 2 shift out of SP Montgomery, utilizing marked Division vehicle 2F39 (V1). Trooper CASTRO engaged in a pursuit of an unknown vehicle south on State Route 300 in the Town of Newburgh for traffic violations. The suspect vehicle was operated at an extremely high rate of speed and in an aggressive manner as it traveled toward State Route 17K. With emergency lights and siren activated, Trooper CASTRO approached and entered the intersection of Routes 300 and 17K against a steady red traffic signal, failing to yield the right of way to traffic traveling on Route 17K. V2, a 2008 Honda CRV, operated by JOSE SEGURA was traveling west on Route 17K, entered the intersection with the steady green traffic signal. V2 subsequently collided with 2F39. Following the collision with V2, 2F39 drove off the west shoulder of Route 300, struck a utility pole and overturned onto its passenger side. Trooper CASTRO and the driver and passengers of V2 were all transported to St. Luke's Hospital for medical treatment.