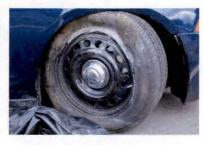

Investigation determined that Trooper CASTRO was injured as a result of this motor vehicle accident which demolished 2F39. Although the operator of V-2 failed to yield the right of way to Trooper CASTRO, Trooper CASTRO'S speed was a factor in this accident. Trooper CASTRO incurred the loss of eight (8) days of duty time. I recommend that this matter be classified as "Preventable" on the part of Trooper CASTRO.

Investigation into this incident revealed that Trooper CASTRO sustained injuries resulting from a motor vehicle accident that occurred while he was on duty and in the performance of his duties. With regard to the motor vehicle accident, investigation found that although in emergency operation, Trooper CASTRO did not take the appropriate precautionary measures and slow as necessary for safe operation when he entered the intersection against the traffic signal, thereby causing the collision. Based upon this conclusion, it is recommended that this accident be classified as "Preventable". Case closed by investigation.