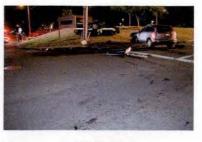

REFERENCE:

AMS Message# AMSM2114N8G66 SP Middletown, dated August 8, 2015

Gen'l 84 Investigation Report of Sergeant THOMAS A. FORTUNA, dated August 28, 2015

On August 8, 2015, Trooper VINCENT T. CASTRO (EOD 05/08/06) was working a scheduled 2 shift out of SP Montgomery, utilizing marked Division vehicle 2F39 (V1). Trooper CASTRO engaged in a pursuit of an unknown vehicle south on State Route 300 in the Town of Newburgh for traffic violations. The suspect vehicle was operated at an extremely high rate of speed and in an aggressive manner as it traveled toward State Route 17K. With emergency lights and siren activated, Trooper CASTRO approached and entered the intersection of Routes 300 and 17K against a steady red traffic signal, failing to yield the right of way to traffic traveling on Route 17K. V2, a 2008 Honda CRV, operated by JOSE SEGURA was traveling west on Route 17K, entered the intersection with the steady green traffic signal. V2 subsequently collided with 2F39. Following the collision with V2, 2F39 drove off the west shoulder of Route 300, struck a utility pole and overturned onto its passenger side. Trooper CASTRO and the driver and passengers of V2 were all transported to St. Luke's Hospital for medical treatment.

any vehicle. While on a steady red light I continued into the intersection with my emergency lights and sirens activated, at which point I observed a vehicle traveling westbound on State Route 17K. I was unable to avoid the vehicle at which point V-2 struck my vehicle on the driver side door. After 2F39 was struck it continued across the roadway and became airborne striking a utility pole and coming to rest on the passenger side at the base of the pole on State Route 17K. A few pedestrians assisted in flipping 2F39 back upright at which point I exited the vehicle through the passenger side door and laid down awaiting the arrival of emergency personnel. I was subsequently transported to St. Luke's Cornwall – Newburgh campus and seen by Dr. Jarrett Lefberg