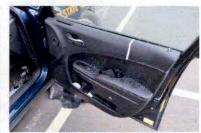

Investigation determined that Trooper CASTRO was injured as a result of this motor vehicle accident which demolished 2F39. Although the operator of V-2 failed to yield the right of way to Trooper CASTRO, Trooper CASTRO'S speed was a factor in this accident. Trooper CASTRO incurred the loss of eight (8) days of duty time. I recommend that this matter be classified as "Preventable" on the part of Trooper CASTRO.

Investigation into this incident revealed that Trooper CASTRO sustained injuries resulting from a motor vehicle accident that occurred while he was on duty and in the performance of his duties. With regard to the motor vehicle accident, investigation found that although in emergency operation, Trooper CASTRO did not take the appropriate precautionary measures and slow as necessary for safe operation when he entered the intersection against the traffic signal, thereby causing the collision. Based upon this conclusion, it is recommended that this accident be classified as "Preventable". Case closed by investigation.