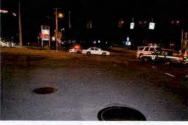

The accident occurred as you were traveling southbound on State Route 300 in the Town of Newburgh in pursuit of an uninvolved vehicle. As you approached the intersection of Route 300 and ST-17K, with emergency lights and sirens activated, you slowed and proceeded through the red traffic signal. You were struck by another vehicle that was traveling west on ST-17K with a green traffic signal. Although the driver of the other vehicle failed to yield to an emergency vehicle, your speed and passing through a red signal light were the primary cause of this accident. As a professional driver, you are expected to drive more carefully.

I have reviewed the attached report submitted by Sergeant FORTUNA and concur with his findings. On August 8, 2015, Trooper VINCENT T. CASTRO was working a 2 shift out of SP Montgomery and operating Division vehicle 2F39. At approximately 12:11AM, Trooper CASTRO was travelling southbound on State Route 300 in the Town of Newburgh in a pursuit of an uninvolved vehicle. Trooper CASTRO approached the intersection with ST-17K with emergency lights and sirens activated. He slowed 2F39 and proceeded through the right traffic signal and was struck by another vehicle (V-2) that was traveling west on ST-17K with a green traffic signal.

REFERENCE:

AMS Message# AMSM2114N8G66 SP Middletown, dated August 8, 2015

Gen'l 84 Investigation Report of Sergeant THOMAS A. FORTUNA, dated August 28, 2015

On August 8, 2015, Trooper VINCENT T. CASTRO (EOD 05/08/06) was working a scheduled 2 shift out of SP Montgomery, utilizing marked Division vehicle 2F39 (V1). Trooper CASTRO engaged in a pursuit of an unknown vehicle south on State Route 300 in the Town of Newburgh for traffic violations. The suspect vehicle was operated at an extremely high rate of speed and in an aggressive manner as it traveled toward State Route 17K. With emergency lights and siren activated, Trooper CASTRO approached and entered the intersection of Routes 300 and 17K against a steady red traffic signal, failing to yield the right of way to traffic traveling on Route 17K. V2, a 2008 Honda CRV, operated by JOSE SEGURA was traveling west on Route 17K, entered the intersection with the steady green traffic signal. V2 subsequently collided with 2F39. Following the collision with V2, 2F39 drove off the west shoulder of Route 300, struck a utility pole and overturned onto its passenger side. Trooper CASTRO and the driver and passengers of V2 were all transported to St. Luke's Hospital for medical treatment.