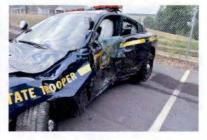

Investigation determined that Trooper CASTRO was injured as a result of this motor vehicle accident which demolished 2F39. Although the operator of V-2 failed to yield the right of way to Trooper CASTRO, Trooper CASTRO'S speed was a factor in this accident. Trooper CASTRO incurred the loss of eight (8) days of duty time. I recommend that this matter be classified as "Preventable" on the part of Trooper CASTRO.

Investigation into this incident revealed that Trooper CASTRO sustained injuries resulting from a motor vehicle accident that occurred while he was on duty and in the performance of his duties. With regard to the motor vehicle accident, investigation found that although in emergency operation, Trooper CASTRO did not take the appropriate precautionary measures and slow as necessary for safe operation when he entered the intersection against the traffic signal, thereby causing the collision. Based upon this conclusion, it is recommended that this accident be classified as "Preventable". Case closed by investigation.