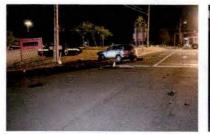

REFERENCE:

AMS Message# AMSM2114N8G66 SP Middletown, dated August 8, 2015

Gen'l 84 Investigation Report of Sergeant THOMAS A. FORTUNA, dated August 28, 2015

On August 8, 2015, Trooper VINCENT T. CASTRO (EOD 05/08/06) was working a scheduled 2 shift out of SP Montgomery, utilizing marked Division vehicle 2F39 (V1). Trooper CASTRO engaged in a pursuit of an unknown vehicle south on State Route 300 in the Town of Newburgh for traffic violations. The suspect vehicle was operated at an extremely high rate of speed and in an aggressive manner as it traveled toward State Route 17K. With emergency lights and siren activated, Trooper CASTRO approached and entered the intersection of Routes 300 and 17K against a steady red traffic signal, failing to yield the right of way to traffic traveling on Route 17K. V2, a 2008 Honda CRV, operated by JOSE SEGURA was traveling west on Route 17K, entered the intersection with the steady green traffic signal. V2 subsequently collided with 2F39. Following the collision with V2, 2F39 drove off the west shoulder of Route 300, struck a utility pole and overturned onto its passenger side. Trooper CASTRO and the driver and passengers of V2 were all transported to St. Luke's Hospital for medical treatment.

Investigation into this incident revealed that Trooper CASTRO sustained injuries resulting from a motor vehicle accident that occurred while he was on duty and in the performance of his duties. With regard to the motor vehicle accident, investigation found that although in emergency operation, Trooper CASTRO did not take the appropriate precautionary measures and slow as necessary for safe operation when he entered the intersection against the traffic signal, thereby causing the collision. Based upon this conclusion, it is recommended that this accident be classified as "Preventable". Case closed by investigation.