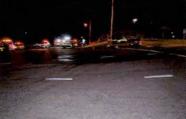

I have reviewed the attached report submitted by Sergeant FORTUNA and concur with his findings. On August 8, 2015, Trooper VINCENT T. CASTRO was working a 2 shift out of SP Montgomery and operating Division vehicle 2F39. At approximately 12:11AM, Trooper CASTRO was travelling southbound on State Route 300 in the Town of Newburgh in a pursuit of an uninvolved vehicle. Trooper CASTRO approached the intersection with ST-17K with emergency lights and sirens activated. He slowed 2F39 and proceeded through the right traffic signal and was struck by another vehicle (V-2) that was traveling west on ST-17K with a green traffic signal.

Investigation determined that Trooper CASTRO was injured as a result of this motor vehicle accident which demolished 2F39. Although the operator of V-2 failed to yield the right of way to Trooper CASTRO, Trooper CASTRO'S speed was a factor in this accident. Trooper CASTRO incurred the loss of eight (8) days of duty time. I recommend that this matter be classified as "Preventable" on the part of Trooper CASTRO.

REFERENCE:

AMS Message# AMSM2114N8G66 SP Middletown, dated August 8, 2015

Gen'l 84 Investigation Report of Sergeant THOMAS A. FORTUNA, dated August 28, 2015

On August 8, 2015, Trooper VINCENT T. CASTRO (EOD 05/08/06) was working a scheduled 2 shift out of SP Montgomery, utilizing marked Division vehicle 2F39 (V1). Trooper CASTRO engaged in a pursuit of an unknown vehicle south on State Route 300 in the Town of Newburgh for traffic violations. The suspect vehicle was operated at an extremely high rate of speed and in an aggressive manner as it traveled toward State Route 17K. With emergency lights and siren activated, Trooper CASTRO approached and entered the intersection of Routes 300 and 17K against a steady red traffic signal, failing to yield the right of way to traffic traveling on Route 17K. V2, a 2008 Honda CRV, operated by JOSE SEGURA was traveling west on Route 17K, entered the intersection with the steady green traffic signal. V2 subsequently collided with 2F39. Following the collision with V2, 2F39 drove off the west shoulder of Route 300, struck a utility pole and overturned onto its passenger side. Trooper CASTRO and the driver and passengers of V2 were all transported to St. Luke's Hospital for medical treatment.

Investigation into this incident revealed that Trooper CASTRO sustained injuries resulting from a motor vehicle accident that occurred while he was on duty and in the performance of his duties. With regard to the motor vehicle accident, investigation found that although in emergency operation, Trooper CASTRO did not take the appropriate precautionary measures and slow as necessary for safe operation when he entered the intersection against the traffic signal, thereby causing the collision. Based upon this conclusion, it is recommended that this accident be classified as "Preventable". Case closed by investigation.