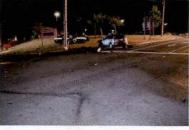

REFERENCE:

AMS Message# AMSM2114N8G66 SP Middletown, dated August 8, 2015

Gen'l 84 Investigation Report of Sergeant THOMAS A. FORTUNA, dated August 28, 2015

On August 8, 2015, Trooper VINCENT T. CASTRO (EOD 05/08/06) was working a scheduled 2 shift out of SP Montgomery, utilizing marked Division vehicle 2F39 (V1). Trooper CASTRO engaged in a pursuit of an unknown vehicle south on State Route 300 in the Town of Newburgh for traffic violations. The suspect vehicle was operated at an extremely high rate of speed and in an aggressive manner as it traveled toward State Route 17K. With emergency lights and siren activated, Trooper CASTRO approached and entered the intersection of Routes 300 and 17K against a steady red traffic signal, failing to yield the right of way to traffic traveling on Route 17K. V2, a 2008 Honda CRV, operated by JOSE SEGURA was traveling west on Route 17K, entered the intersection with the steady green traffic signal. V2 subsequently collided with 2F39. Following the collision with V2, 2F39 drove off the west shoulder of Route 300, struck a utility pole and overturned onto its passenger side. Trooper CASTRO and the driver and passengers of V2 were all transported to St. Luke's Hospital for medical treatment.

any vehicle. While on a steady red light I continued into the intersection with my emergency lights and sirens activated, at which point I observed a vehicle traveling westbound on State Route 17K. I was unable to avoid the vehicle at which point V-2 struck my vehicle on the driver side door. After 2F39 was struck it continued across the roadway and became airborne striking a utility pole and coming to rest on the passenger side at the base of the pole on State Route 17K. A few pedestrians assisted in flipping 2F39 back upright at which point I exited the vehicle through the passenger side door and laid down awaiting the arrival of emergency personnel. I was subsequently transported to St. Luke's Cornwall – Newburgh campus and seen by Dr. Jarrett Lefberg