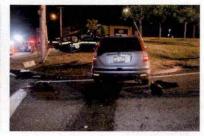

REFERENCE:

AMS Message# AMSM2114N8G66 SP Middletown, dated August 8, 2015

Gen'l 84 Investigation Report of Sergeant THOMAS A. FORTUNA, dated August 28, 2015

On August 8, 2015, Trooper VINCENT T. CASTRO (EOD 05/08/06) was working a scheduled 2 shift out of SP Montgomery, utilizing marked Division vehicle 2F39 (V1). Trooper CASTRO engaged in a pursuit of an unknown vehicle south on State Route 300 in the Town of Newburgh for traffic violations. The suspect vehicle was operated at an extremely high rate of speed and in an aggressive manner as it traveled toward State Route 17K. With emergency lights and siren activated, Trooper CASTRO approached and entered the intersection of Routes 300 and 17K against a steady red traffic signal, failing to yield the right of way to traffic traveling on Route 17K. V2, a 2008 Honda CRV, operated by JOSE SEGURA was traveling west on Route 17K, entered the intersection with the steady green traffic signal. V2 subsequently collided with 2F39. Following the collision with V2, 2F39 drove off the west shoulder of Route 300, struck a utility pole and overturned onto its passenger side. Trooper CASTRO and the driver and passengers of V2 were all transported to St. Luke's Hospital for medical treatment.

Investigation into this incident revealed that Trooper CASTRO sustained injuries resulting from a motor vehicle accident that occurred while he was on duty and in the performance of his duties. With regard to the motor vehicle accident, investigation found that although in emergency operation, Trooper CASTRO did not take the appropriate precautionary measures and slow as necessary for safe operation when he entered the intersection against the traffic signal, thereby causing the collision. Based upon this conclusion, it is recommended that this accident be classified as "Preventable". Case closed by investigation.