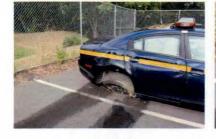

Investigation determined that Trooper CASTRO was injured as a result of this motor vehicle accident which demolished 2F39. Although the operator of V-2 failed to yield the right of way to Trooper CASTRO, Trooper CASTRO'S speed was a factor in this accident. Trooper CASTRO incurred the loss of eight (8) days of duty time. I recommend that this matter be classified as "Preventable" on the part of Trooper CASTRO.

Investigation into this incident revealed that Trooper CASTRO sustained injuries resulting from a motor vehicle accident that occurred while he was on duty and in the performance of his duties. With regard to the motor vehicle accident, investigation found that although in emergency operation, Trooper CASTRO did not take the appropriate precautionary measures and slow as necessary for safe operation when he entered the intersection against the traffic signal, thereby causing the collision. Based upon this conclusion, it is recommended that this accident be classified as "Preventable". Case closed by investigation.