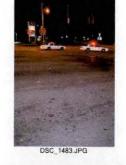

I have reviewed the attached report submitted by Sergeant FORTUNA and concur with his findings. On August 8, 2015, Trooper VINCENT T. CASTRO was working a 2 shift out of SP Montgomery and operating Division vehicle 2F39. At approximately 12:11AM, Trooper CASTRO was travelling southbound on State Route 300 in the Town of Newburgh in a pursuit of an uninvolved vehicle. Trooper CASTRO approached the intersection with ST-17K with emergency lights and sirens activated. He slowed 2F39 and proceeded through the right traffic signal and was struck by another vehicle (V-2) that was traveling west on ST-17K with a green traffic signal.

REFERENCE:

AMS Message# AMSM2114N8G66 SP Middletown, dated August 8, 2015

Gen'l 84 Investigation Report of Sergeant THOMAS A. FORTUNA, dated August 28, 2015

On August 8, 2015, Trooper VINCENT T. CASTRO (EOD 05/08/06) was working a scheduled 2 shift out of SP Montgomery, utilizing marked Division vehicle 2F39 (V1). Trooper CASTRO engaged in a pursuit of an unknown vehicle south on State Route 300 in the Town of Newburgh for traffic violations. The suspect vehicle was operated at an extremely high rate of speed and in an aggressive manner as it traveled toward State Route 17K. With emergency lights and siren activated, Trooper CASTRO approached and entered the intersection of Routes 300 and 17K against a steady red traffic signal, failing to yield the right of way to traffic traveling on Route 17K. V2, a 2008 Honda CRV, operated by JOSE SEGURA was traveling west on Route 17K, entered the intersection with the steady green traffic signal. V2 subsequently collided with 2F39. Following the collision with V2, 2F39 drove off the west shoulder of Route 300, struck a utility pole and overturned onto its passenger side. Trooper CASTRO and the driver and passengers of V2 were all transported to St. Luke's Hospital for medical treatment.