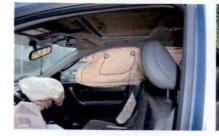

REFERENCE:

AMS Message# AMSM2114N8G66 SP Middletown, dated August 8, 2015

Gen'l 84 Investigation Report of Sergeant THOMAS A. FORTUNA, dated August 28, 2015

On August 8, 2015, Trooper VINCENT T. CASTRO (EOD 05/08/06) was working a scheduled 2 shift out of SP Montgomery, utilizing marked Division vehicle 2F39 (V1). Trooper CASTRO engaged in a pursuit of an unknown vehicle south on State Route 300 in the Town of Newburgh for traffic violations. The suspect vehicle was operated at an extremely high rate of speed and in an aggressive manner as it traveled toward State Route 17K. With emergency lights and siren activated, Trooper CASTRO approached and entered the intersection of Routes 300 and 17K against a steady red traffic signal, failing to yield the right of way to traffic traveling on Route 17K. V2, a 2008 Honda CRV, operated by JOSE SEGURA was traveling west on Route 17K, entered the intersection with the steady green traffic signal. V2 subsequently collided with 2F39. Following the collision with V2, 2F39 drove off the west shoulder of Route 300, struck a utility pole and overturned onto its passenger side. Trooper CASTRO and the driver and passengers of V2 were all transported to St. Luke's Hospital for medical treatment.

Investigation into this incident revealed that Trooper CASTRO sustained injuries resulting from a motor vehicle accident that occurred while he was on duty and in the performance of his duties. With regard to the motor vehicle accident, investigation found that although in emergency operation, Trooper CASTRO did not take the appropriate precautionary measures and slow as necessary for safe operation when he entered the intersection against the traffic signal, thereby causing the collision. Based upon this conclusion, it is recommended that this accident be classified as "Preventable". Case closed by investigation.