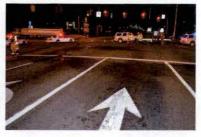

The accident occurred as you were traveling southbound on State Route 300 in the Town of Newburgh in pursuit of an uninvolved vehicle. As you approached the intersection of Route 300 and ST-17K, with emergency lights and sirens activated, you slowed and proceeded through the red traffic signal. You were struck by another vehicle that was traveling west on ST-17K with a green traffic signal. Although the driver of the other vehicle failed to yield to an emergency vehicle, your speed and passing through a red signal light were the primary cause of this accident. As a professional driver, you are expected to drive more carefully.

I have reviewed the attached report submitted by Sergeant FORTUNA and concur with his findings. On August 8, 2015, Trooper VINCENT T. CASTRO was working a 2 shift out of SP Montgomery and operating Division vehicle 2F39. At approximately 12:11AM, Trooper CASTRO was travelling southbound on State Route 300 in the Town of Newburgh in a pursuit of an uninvolved vehicle. Trooper CASTRO approached the intersection with ST-17K with emergency lights and sirens activated. He slowed 2F39 and proceeded through the right traffic signal and was struck by another vehicle (V-2) that was traveling west on ST-17K with a green traffic signal.