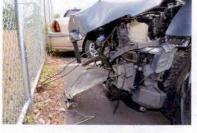

Investigation determined that Trooper CASTRO was injured as a result of this motor vehicle accident which demolished 2F39. Although the operator of V-2 failed to yield the right of way to Trooper CASTRO, Trooper CASTRO'S speed was a factor in this accident. Trooper CASTRO incurred the loss of eight (8) days of duty time. I recommend that this matter be classified as "Preventable" on the part of Trooper CASTRO.

Investigation into this incident revealed that Trooper CASTRO sustained injuries resulting from a motor vehicle accident that occurred while he was on duty and in the performance of his duties. With regard to the motor vehicle accident, investigation found that although in emergency operation, Trooper CASTRO did not take the appropriate precautionary measures and slow as necessary for safe operation when he entered the intersection against the traffic signal, thereby causing the collision. Based upon this conclusion, it is recommended that this accident be classified as "Preventable". Case closed by investigation.