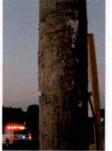

REFERENCE:

AMS Message# AMSM2114N8G66 SP Middletown, dated August 8, 2015

Gen'l 84 Investigation Report of Sergeant THOMAS A. FORTUNA, dated August 28, 2015

On August 8, 2015, Trooper VINCENT T. CASTRO (EOD 05/08/06) was working a scheduled 2 shift out of SP Montgomery, utilizing marked Division vehicle 2F39 (V1). Trooper CASTRO engaged in a pursuit of an unknown vehicle south on State Route 300 in the Town of Newburgh for traffic violations. The suspect vehicle was operated at an extremely high rate of speed and in an aggressive manner as it traveled toward State Route 17K. With emergency lights and siren activated, Trooper CASTRO approached and entered the intersection of Routes 300 and 17K against a steady red traffic signal, failing to yield the right of way to traffic traveling on Route 17K. V2, a 2008 Honda CRV, operated by JOSE SEGURA was traveling west on Route 17K, entered the intersection with the steady green traffic signal. V2 subsequently collided with 2F39. Following the collision with V2, 2F39 drove off the west shoulder of Route 300, struck a utility pole and overturned onto its passenger side. Trooper CASTRO and the driver and passengers of V2 were all transported to St. Luke's Hospital for medical treatment.

any vehicle. While on a steady red light I continued into the intersection with my emergency lights and sirens activated, at which point I observed a vehicle traveling westbound on State Route 17K. I was unable to avoid the vehicle at which point V-2 struck my vehicle on the driver side door. After 2F39 was struck it continued across the roadway and became airborne striking a utility pole and coming to rest on the passenger side at the base of the pole on State Route 17K. A few pedestrians assisted in flipping 2F39 back upright at which point I exited the vehicle through the passenger side door and laid down awaiting the arrival of emergency personnel. I was subsequently transported to St. Luke's Cornwall – Newburgh campus and seen by Dr. Jarrett Lefberg