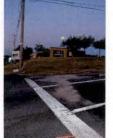

The accident occurred as you were traveling southbound on State Route 300 in the Town of Newburgh in pursuit of an uninvolved vehicle. As you approached the intersection of Route 300 and ST-17K, with emergency lights and sirens activated, you slowed and proceeded through the red traffic signal. You were struck by another vehicle that was traveling west on ST-17K with a green traffic signal. Although the driver of the other vehicle failed to yield to an emergency vehicle, your speed and passing through a red signal light were the primary cause of this accident. As a professional driver, you are expected to drive more carefully.

I have reviewed the attached report submitted by Sergeant FORTUNA and concur with his findings. On August 8, 2015, Trooper VINCENT T. CASTRO was working a 2 shift out of SP Montgomery and operating Division vehicle 2F39. At approximately 12:11AM, Trooper CASTRO was travelling southbound on State Route 300 in the Town of Newburgh in a pursuit of an uninvolved vehicle. Trooper CASTRO approached the intersection with ST-17K with emergency lights and sirens activated. He slowed 2F39 and proceeded through the right traffic signal and was struck by another vehicle (V-2) that was traveling west on ST-17K with a green traffic signal.

REFERENCE:

AMS Message# AMSM2114N8G66 SP Middletown, dated August 8, 2015

Gen'l 84 Investigation Report of Sergeant THOMAS A. FORTUNA, dated August 28, 2015

On August 8, 2015, Trooper VINCENT T. CASTRO (EOD 05/08/06) was working a scheduled 2 shift out of SP Montgomery, utilizing marked Division vehicle 2F39 (V1). Trooper CASTRO engaged in a pursuit of an unknown vehicle south on State Route 300 in the Town of Newburgh for traffic violations. The suspect vehicle was operated at an extremely high rate of speed and in an aggressive manner as it traveled toward State Route 17K. With emergency lights and siren activated, Trooper CASTRO approached and entered the intersection of Routes 300 and 17K against a steady red traffic signal, failing to yield the right of way to traffic traveling on Route 17K. V2, a 2008 Honda CRV, operated by JOSE SEGURA was traveling west on Route 17K, entered the intersection with the steady green traffic signal. V2 subsequently collided with 2F39. Following the collision with V2, 2F39 drove off the west shoulder of Route 300, struck a utility pole and overturned onto its passenger side. Trooper CASTRO and the driver and passengers of V2 were all transported to St. Luke's Hospital for medical treatment.