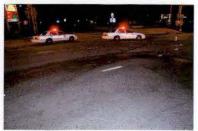

I have reviewed the attached report submitted by Sergeant FORTUNA and concur with his findings. On August 8, 2015, Trooper VINCENT T. CASTRO was working a 2 shift out of SP Montgomery and operating Division vehicle 2F39. At approximately 12:11AM, Trooper CASTRO was travelling southbound on State Route 300 in the Town of Newburgh in a pursuit of an uninvolved vehicle. Trooper CASTRO approached the intersection with ST-17K with emergency lights and sirens activated. He slowed 2F39 and proceeded through the right traffic signal and was struck by another vehicle (V-2) that was traveling west on ST-17K with a green traffic signal.

Investigation determined that Trooper CASTRO was injured as a result of this motor vehicle accident which demolished 2F39. Although the operator of V-2 failed to yield the right of way to Trooper CASTRO, Trooper CASTRO'S speed was a factor in this accident. Trooper CASTRO incurred the loss of eight (8) days of duty time. I recommend that this matter be classified as "Preventable" on the part of Trooper CASTRO.

REFERENCE:

AMS Message# AMSM2114N8G66 SP Middletown, dated August 8, 2015

Gen'l 84 Investigation Report of Sergeant THOMAS A. FORTUNA, dated August 28, 2015

On August 8, 2015, Trooper VINCENT T. CASTRO (EOD 05/08/06) was working a scheduled 2 shift out of SP Montgomery, utilizing marked Division vehicle 2F39 (V1). Trooper CASTRO engaged in a pursuit of an unknown vehicle south on State Route 300 in the Town of Newburgh for traffic violations. The suspect vehicle was operated at an extremely high rate of speed and in an aggressive manner as it traveled toward State Route 17K. With emergency lights and siren activated, Trooper CASTRO approached and entered the intersection of Routes 300 and 17K against a steady red traffic signal, failing to yield the right of way to traffic traveling on Route 17K. V2, a 2008 Honda CRV, operated by JOSE SEGURA was traveling west on Route 17K, entered the intersection with the steady green traffic signal. V2 subsequently collided with 2F39. Following the collision with V2, 2F39 drove off the west shoulder of Route 300, struck a utility pole and overturned onto its passenger side. Trooper CASTRO and the driver and passengers of V2 were all transported to St. Luke's Hospital for medical treatment.

Investigation into this incident revealed that Trooper CASTRO sustained injuries resulting from a motor vehicle accident that occurred while he was on duty and in the performance of his duties. With regard to the motor vehicle accident, investigation found that although in emergency operation, Trooper CASTRO did not take the appropriate precautionary measures and slow as necessary for safe operation when he entered the intersection against the traffic signal, thereby causing the collision. Based upon this conclusion, it is recommended that this accident be classified as "Preventable". Case closed by investigation.