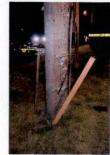

REFERENCE:

AMS Message# AMSM2114N8G66 SP Middletown, dated August 8, 2015

Gen'l 84 Investigation Report of Sergeant THOMAS A. FORTUNA, dated August 28, 2015

On August 8, 2015, Trooper VINCENT T. CASTRO (EOD 05/08/06) was working a scheduled 2 shift out of SP Montgomery, utilizing marked Division vehicle 2F39 (V1). Trooper CASTRO engaged in a pursuit of an unknown vehicle south on State Route 300 in the Town of Newburgh for traffic violations. The suspect vehicle was operated at an extremely high rate of speed and in an aggressive manner as it traveled toward State Route 17K. With emergency lights and siren activated, Trooper CASTRO approached and entered the intersection of Routes 300 and 17K against a steady red traffic signal, failing to yield the right of way to traffic traveling on Route 17K. V2, a 2008 Honda CRV, operated by JOSE SEGURA was traveling west on Route 17K, entered the intersection with the steady green traffic signal. V2 subsequently collided with 2F39. Following the collision with V2, 2F39 drove off the west shoulder of Route 300, struck a utility pole and overturned onto its passenger side. Trooper CASTRO and the driver and passengers of V2 were all transported to St. Luke's Hospital for medical treatment.

any vehicle. While on a steady red light I continued into the intersection with my emergency lights and sirens activated, at which point I observed a vehicle traveling westbound on State Route 17K. I was unable to avoid the vehicle at which point V-2 struck my vehicle on the driver side door. After 2F39 was struck it continued across the roadway and became airborne striking a utility pole and coming to rest on the passenger side at the base of the pole on State Route 17K. A few pedestrians assisted in flipping 2F39 back upright at which point I exited the vehicle through the passenger side door and laid down awaiting the arrival of emergency personnel. I was subsequently transported to St. Luke's Cornwall – Newburgh campus and seen by Dr. Jarrett Lefberg