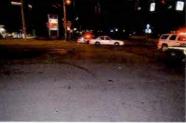

I have reviewed the attached report submitted by Sergeant FORTUNA and concur with his findings. On August 8, 2015, Trooper VINCENT T. CASTRO was working a 2 shift out of SP Montgomery and operating Division vehicle 2F39. At approximately 12:11AM, Trooper CASTRO was travelling southbound on State Route 300 in the Town of Newburgh in a pursuit of an uninvolved vehicle. Trooper CASTRO approached the intersection with ST-17K with emergency lights and sirens activated. He slowed 2F39 and proceeded through the right traffic signal and was struck by another vehicle (V-2) that was traveling west on ST-17K with a green traffic signal.

REFERENCE:

AMS Message# AMSM2114N8G66 SP Middletown, dated August 8, 2015

Gen'l 84 Investigation Report of Sergeant THOMAS A. FORTUNA, dated August 28, 2015

On August 8, 2015, Trooper VINCENT T. CASTRO (EOD 05/08/06) was working a scheduled 2 shift out of SP Montgomery, utilizing marked Division vehicle 2F39 (V1). Trooper CASTRO engaged in a pursuit of an unknown vehicle south on State Route 300 in the Town of Newburgh for traffic violations. The suspect vehicle was operated at an extremely high rate of speed and in an aggressive manner as it traveled toward State Route 17K. With emergency lights and siren activated, Trooper CASTRO approached and entered the intersection of Routes 300 and 17K against a steady red traffic signal, failing to yield the right of way to traffic traveling on Route 17K. V2, a 2008 Honda CRV, operated by JOSE SEGURA was traveling west on Route 17K, entered the intersection with the steady green traffic signal. V2 subsequently collided with 2F39. Following the collision with V2, 2F39 drove off the west shoulder of Route 300, struck a utility pole and overturned onto its passenger side. Trooper CASTRO and the driver and passengers of V2 were all transported to St. Luke's Hospital for medical treatment.

any vehicle. While on a steady red light I continued into the intersection with my emergency lights and sirens activated, at which point I observed a vehicle traveling westbound on State Route 17K. I was unable to avoid the vehicle at which point V-2 struck my vehicle on the driver side door. After 2F39 was struck it continued across the roadway and became airborne striking a utility pole and coming to rest on the passenger side at the base of the pole on State Route 17K. A few pedestrians assisted in flipping 2F39 back upright at which point I exited the vehicle through the passenger side door and laid down awaiting the arrival of emergency personnel. I was subsequently transported to St. Luke's Cornwall – Newburgh campus and seen by Dr. Jarrett Lefberg