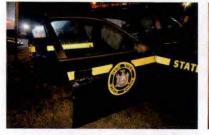

Investigation determined that Trooper CASTRO was injured as a result of this motor vehicle accident which demolished 2F39. Although the operator of V-2 failed to yield the right of way to Trooper CASTRO, Trooper CASTRO'S speed was a factor in this accident. Trooper CASTRO incurred the loss of eight (8) days of duty time. I recommend that this matter be classified as "Preventable" on the part of Trooper CASTRO.

REFERENCE:

AMS Message# AMSM2114N8G66 SP Middletown, dated August 8, 2015

Gen'l 84 Investigation Report of Sergeant THOMAS A. FORTUNA, dated August 28, 2015

On August 8, 2015, Trooper VINCENT T. CASTRO (EOD 05/08/06) was working a scheduled 2 shift out of SP Montgomery, utilizing marked Division vehicle 2F39 (V1). Trooper CASTRO engaged in a pursuit of an unknown vehicle south on State Route 300 in the Town of Newburgh for traffic violations. The suspect vehicle was operated at an extremely high rate of speed and in an aggressive manner as it traveled toward State Route 17K. With emergency lights and siren activated, Trooper CASTRO approached and entered the intersection of Routes 300 and 17K against a steady red traffic signal, failing to yield the right of way to traffic traveling on Route 17K. V2, a 2008 Honda CRV, operated by JOSE SEGURA was traveling west on Route 17K, entered the intersection with the steady green traffic signal. V2 subsequently collided with 2F39. Following the collision with V2, 2F39 drove off the west shoulder of Route 300, struck a utility pole and overturned onto its passenger side. Trooper CASTRO and the driver and passengers of V2 were all transported to St. Luke's Hospital for medical treatment.