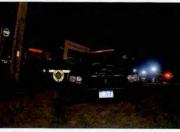

Investigation determined that Trooper CASTRO was injured as a result of this motor vehicle accident which demolished 2F39. Although the operator of V-2 failed to yield the right of way to Trooper CASTRO, Trooper CASTRO'S speed was a factor in this accident. Trooper CASTRO incurred the loss of eight (8) days of duty time. I recommend that this matter be classified as "Preventable" on the part of Trooper CASTRO.

REFERENCE:

AMS Message# AMSM2114N8G66 SP Middletown, dated August 8, 2015

Gen'l 84 Investigation Report of Sergeant THOMAS A. FORTUNA, dated August 28, 2015

On August 8, 2015, Trooper VINCENT T. CASTRO (EOD 05/08/06) was working a scheduled 2 shift out of SP Montgomery, utilizing marked Division vehicle 2F39 (V1). Trooper CASTRO engaged in a pursuit of an unknown vehicle south on State Route 300 in the Town of Newburgh for traffic violations. The suspect vehicle was operated at an extremely high rate of speed and in an aggressive manner as it traveled toward State Route 17K. With emergency lights and siren activated, Trooper CASTRO approached and entered the intersection of Routes 300 and 17K against a steady red traffic signal, failing to yield the right of way to traffic traveling on Route 17K. V2, a 2008 Honda CRV, operated by JOSE SEGURA was traveling west on Route 17K, entered the intersection with the steady green traffic signal. V2 subsequently collided with 2F39. Following the collision with V2, 2F39 drove off the west shoulder of Route 300, struck a utility pole and overturned onto its passenger side. Trooper CASTRO and the driver and passengers of V2 were all transported to St. Luke's Hospital for medical treatment.

Investigation into this incident revealed that Trooper CASTRO sustained injuries resulting from a motor vehicle accident that occurred while he was on duty and in the performance of his duties. With regard to the motor vehicle accident, investigation found that although in emergency operation, Trooper CASTRO did not take the appropriate precautionary measures and slow as necessary for safe operation when he entered the intersection against the traffic signal, thereby causing the collision. Based upon this conclusion, it is recommended that this accident be classified as "Preventable". Case closed by investigation.