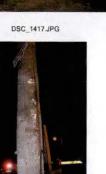

REFERENCE:

AMS Message# AMSM2114N8G66 SP Middletown, dated August 8, 2015

Gen'l 84 Investigation Report of Sergeant THOMAS A. FORTUNA, dated August 28, 2015

On August 8, 2015, Trooper VINCENT T. CASTRO (EOD 05/08/06) was working a scheduled 2 shift out of SP Montgomery, utilizing marked Division vehicle 2F39 (V1). Trooper CASTRO engaged in a pursuit of an unknown vehicle south on State Route 300 in the Town of Newburgh for traffic violations. The suspect vehicle was operated at an extremely high rate of speed and in an aggressive manner as it traveled toward State Route 17K. With emergency lights and siren activated, Trooper CASTRO approached and entered the intersection of Routes 300 and 17K against a steady red traffic signal, failing to yield the right of way to traffic traveling on Route 17K. V2, a 2008 Honda CRV, operated by JOSE SEGURA was traveling west on Route 17K, entered the intersection with the steady green traffic signal. V2 subsequently collided with 2F39. Following the collision with V2, 2F39 drove off the west shoulder of Route 300, struck a utility pole and overturned onto its passenger side. Trooper CASTRO and the driver and passengers of V2 were all transported to St. Luke's Hospital for medical treatment.

any vehicle. While on a steady red light I continued into the intersection with my emergency lights and sirens activated, at which point I observed a vehicle traveling westbound on State Route 17K. I was unable to avoid the vehicle at which point V-2 struck my vehicle on the driver side door. After 2F39 was struck it continued across the roadway and became airborne striking a utility pole and coming to rest on the passenger side at the base of the pole on State Route 17K. A few pedestrians assisted in flipping 2F39 back upright at which point I exited the vehicle through the passenger side door and laid down awaiting the arrival of emergency personnel. I was subsequently transported to St. Luke's Cornwall – Newburgh campus and seen by Dr. Jarrett Lefberg