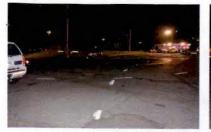

I have reviewed the attached report submitted by Sergeant FORTUNA and concur with his findings. On August 8, 2015, Trooper VINCENT T. CASTRO was working a 2 shift out of SP Montgomery and operating Division vehicle 2F39. At approximately 12:11AM, Trooper CASTRO was travelling southbound on State Route 300 in the Town of Newburgh in a pursuit of an uninvolved vehicle. Trooper CASTRO approached the intersection with ST-17K with emergency lights and sirens activated. He slowed 2F39 and proceeded through the right traffic signal and was struck by another vehicle (V-2) that was traveling west on ST-17K with a green traffic signal.

Investigation determined that Trooper CASTRO was injured as a result of this motor vehicle accident which demolished 2F39. Although the operator of V-2 failed to yield the right of way to Trooper CASTRO, Trooper CASTRO'S speed was a factor in this accident. Trooper CASTRO incurred the loss of eight (8) days of duty time. I recommend that this matter be classified as "Preventable" on the part of Trooper CASTRO.

REFERENCE:

AMS Message# AMSM2114N8G66 SP Middletown, dated August 8, 2015

Gen'l 84 Investigation Report of Sergeant THOMAS A. FORTUNA, dated August 28, 2015

On August 8, 2015, Trooper VINCENT T. CASTRO (EOD 05/08/06) was working a scheduled 2 shift out of SP Montgomery, utilizing marked Division vehicle 2F39 (V1). Trooper CASTRO engaged in a pursuit of an unknown vehicle south on State Route 300 in the Town of Newburgh for traffic violations. The suspect vehicle was operated at an extremely high rate of speed and in an aggressive manner as it traveled toward State Route 17K. With emergency lights and siren activated, Trooper CASTRO approached and entered the intersection of Routes 300 and 17K against a steady red traffic signal, failing to yield the right of way to traffic traveling on Route 17K. V2, a 2008 Honda CRV, operated by JOSE SEGURA was traveling west on Route 17K, entered the intersection with the steady green traffic signal. V2 subsequently collided with 2F39. Following the collision with V2, 2F39 drove off the west shoulder of Route 300, struck a utility pole and overturned onto its passenger side. Trooper CASTRO and the driver and passengers of V2 were all transported to St. Luke's Hospital for medical treatment.

Investigation into this incident revealed that Trooper CASTRO sustained injuries resulting from a motor vehicle accident that occurred while he was on duty and in the performance of his duties. With regard to the motor vehicle accident, investigation found that although in emergency operation, Trooper CASTRO did not take the appropriate precautionary measures and slow as necessary for safe operation when he entered the intersection against the traffic signal, thereby causing the collision. Based upon this conclusion, it is recommended that this accident be classified as "Preventable". Case closed by investigation.