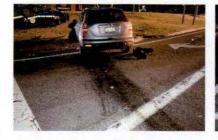

I have reviewed the attached report submitted by Sergeant FORTUNA and concur with his findings. On August 8, 2015, Trooper VINCENT T. CASTRO was working a 2 shift out of SP Montgomery and operating Division vehicle 2F39. At approximately 12:11AM, Trooper CASTRO was travelling southbound on State Route 300 in the Town of Newburgh in a pursuit of an uninvolved vehicle. Trooper CASTRO approached the intersection with ST-17K with emergency lights and sirens activated. He slowed 2F39 and proceeded through the right traffic signal and was struck by another vehicle (V-2) that was traveling west on ST-17K with a green traffic signal.

Investigation determined that Trooper CASTRO was injured as a result of this motor vehicle accident which demolished 2F39. Although the operator of V-2 failed to yield the right of way to Trooper CASTRO, Trooper CASTRO'S speed was a factor in this accident. Trooper CASTRO incurred the loss of eight (8) days of duty time. I recommend that this matter be classified as "Preventable" on the part of Trooper CASTRO.

REFERENCE:

AMS Message# AMSM2114N8G66 SP Middletown, dated August 8, 2015

Gen'l 84 Investigation Report of Sergeant THOMAS A. FORTUNA, dated August 28, 2015

On August 8, 2015, Trooper VINCENT T. CASTRO (EOD 05/08/06) was working a scheduled 2 shift out of SP Montgomery, utilizing marked Division vehicle 2F39 (V1). Trooper CASTRO engaged in a pursuit of an unknown vehicle south on State Route 300 in the Town of Newburgh for traffic violations. The suspect vehicle was operated at an extremely high rate of speed and in an aggressive manner as it traveled toward State Route 17K. With emergency lights and siren activated, Trooper CASTRO approached and entered the intersection of Routes 300 and 17K against a steady red traffic signal, failing to yield the right of way to traffic traveling on Route 17K. V2, a 2008 Honda CRV, operated by JOSE SEGURA was traveling west on Route 17K, entered the intersection with the steady green traffic signal. V2 subsequently collided with 2F39. Following the collision with V2, 2F39 drove off the west shoulder of Route 300, struck a utility pole and overturned onto its passenger side. Trooper CASTRO and the driver and passengers of V2 were all transported to St. Luke's Hospital for medical treatment.

Investigation into this incident revealed that Trooper CASTRO sustained injuries resulting from a motor vehicle accident that occurred while he was on duty and in the performance of his duties. With regard to the motor vehicle accident, investigation found that although in emergency operation, Trooper CASTRO did not take the appropriate precautionary measures and slow as necessary for safe operation when he entered the intersection against the traffic signal, thereby causing the collision. Based upon this conclusion, it is recommended that this accident be classified as "Preventable". Case closed by investigation.