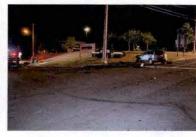

The accident occurred as you were traveling southbound on State Route 300 in the Town of Newburgh in pursuit of an uninvolved vehicle. As you approached the intersection of Route 300 and ST-17K, with emergency lights and sirens activated, you slowed and proceeded through the red traffic signal. You were struck by another vehicle that was traveling west on ST-17K with a green traffic signal. Although the driver of the other vehicle failed to yield to an emergency vehicle, your speed and passing through a red signal light were the primary cause of this accident. As a professional driver, you are expected to drive more carefully.

I have reviewed the attached report submitted by Sergeant FORTUNA and concur with his findings. On August 8, 2015, Trooper VINCENT T. CASTRO was working a 2 shift out of SP Montgomery and operating Division vehicle 2F39. At approximately 12:11AM, Trooper CASTRO was travelling southbound on State Route 300 in the Town of Newburgh in a pursuit of an uninvolved vehicle. Trooper CASTRO approached the intersection with ST-17K with emergency lights and sirens activated. He slowed 2F39 and proceeded through the right traffic signal and was struck by another vehicle (V-2) that was traveling west on ST-17K with a green traffic signal.

REFERENCE:

AMS Message# AMSM2114N8G66 SP Middletown, dated August 8, 2015

Gen'l 84 Investigation Report of Sergeant THOMAS A. FORTUNA, dated August 28, 2015

On August 8, 2015, Trooper VINCENT T. CASTRO (EOD 05/08/06) was working a scheduled 2 shift out of SP Montgomery, utilizing marked Division vehicle 2F39 (V1). Trooper CASTRO engaged in a pursuit of an unknown vehicle south on State Route 300 in the Town of Newburgh for traffic violations. The suspect vehicle was operated at an extremely high rate of speed and in an aggressive manner as it traveled toward State Route 17K. With emergency lights and siren activated, Trooper CASTRO approached and entered the intersection of Routes 300 and 17K against a steady red traffic signal, failing to yield the right of way to traffic traveling on Route 17K. V2, a 2008 Honda CRV, operated by JOSE SEGURA was traveling west on Route 17K, entered the intersection with the steady green traffic signal. V2 subsequently collided with 2F39. Following the collision with V2, 2F39 drove off the west shoulder of Route 300, struck a utility pole and overturned onto its passenger side. Trooper CASTRO and the driver and passengers of V2 were all transported to St. Luke's Hospital for medical treatment.