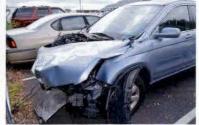

REFERENCE:

AMS Message# AMSM2114N8G66 SP Middletown, dated August 8, 2015

Gen'l 84 Investigation Report of Sergeant THOMAS A. FORTUNA, dated August 28, 2015

On August 8, 2015, Trooper VINCENT T. CASTRO (EOD 05/08/06) was working a scheduled 2 shift out of SP Montgomery, utilizing marked Division vehicle 2F39 (V1). Trooper CASTRO engaged in a pursuit of an unknown vehicle south on State Route 300 in the Town of Newburgh for traffic violations. The suspect vehicle was operated at an extremely high rate of speed and in an aggressive manner as it traveled toward State Route 17K. With emergency lights and siren activated, Trooper CASTRO approached and entered the intersection of Routes 300 and 17K against a steady red traffic signal, failing to yield the right of way to traffic traveling on Route 17K. V2, a 2008 Honda CRV, operated by JOSE SEGURA was traveling west on Route 17K, entered the intersection with the steady green traffic signal. V2 subsequently collided with 2F39. Following the collision with V2, 2F39 drove off the west shoulder of Route 300, struck a utility pole and overturned onto its passenger side. Trooper CASTRO and the driver and passengers of V2 were all transported to St. Luke's Hospital for medical treatment.

Investigation into this incident revealed that Trooper CASTRO sustained injuries resulting from a motor vehicle accident that occurred while he was on duty and in the performance of his duties. With regard to the motor vehicle accident, investigation found that although in emergency operation, Trooper CASTRO did not take the appropriate precautionary measures and slow as necessary for safe operation when he entered the intersection against the traffic signal, thereby causing the collision. Based upon this conclusion, it is recommended that this accident be classified as "Preventable". Case closed by investigation.