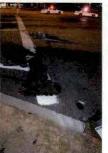

I have reviewed the attached report submitted by Sergeant FORTUNA and concur with his findings. On August 8, 2015, Trooper VINCENT T. CASTRO was working a 2 shift out of SP Montgomery and operating Division vehicle 2F39. At approximately 12:11AM, Trooper CASTRO was travelling southbound on State Route 300 in the Town of Newburgh in a pursuit of an uninvolved vehicle. Trooper CASTRO approached the intersection with ST-17K with emergency lights and sirens activated. He slowed 2F39 and proceeded through the right traffic signal and was struck by another vehicle (V-2) that was traveling west on ST-17K with a green traffic signal.

REFERENCE:

AMS Message# AMSM2114N8G66 SP Middletown, dated August 8, 2015

Gen'l 84 Investigation Report of Sergeant THOMAS A. FORTUNA, dated August 28, 2015

On August 8, 2015, Trooper VINCENT T. CASTRO (EOD 05/08/06) was working a scheduled 2 shift out of SP Montgomery, utilizing marked Division vehicle 2F39 (V1). Trooper CASTRO engaged in a pursuit of an unknown vehicle south on State Route 300 in the Town of Newburgh for traffic violations. The suspect vehicle was operated at an extremely high rate of speed and in an aggressive manner as it traveled toward State Route 17K. With emergency lights and siren activated, Trooper CASTRO approached and entered the intersection of Routes 300 and 17K against a steady red traffic signal, failing to yield the right of way to traffic traveling on Route 17K. V2, a 2008 Honda CRV, operated by JOSE SEGURA was traveling west on Route 17K, entered the intersection with the steady green traffic signal. V2 subsequently collided with 2F39. Following the collision with V2, 2F39 drove off the west shoulder of Route 300, struck a utility pole and overturned onto its passenger side. Trooper CASTRO and the driver and passengers of V2 were all transported to St. Luke's Hospital for medical treatment.