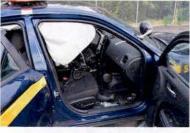

Investigation determined that Trooper CASTRO was injured as a result of this motor vehicle accident which demolished 2F39. Although the operator of V-2 failed to yield the right of way to Trooper CASTRO, Trooper CASTRO'S speed was a factor in this accident. Trooper CASTRO incurred the loss of eight (8) days of duty time. I recommend that this matter be classified as "Preventable" on the part of Trooper CASTRO.

Investigation into this incident revealed that Trooper CASTRO sustained injuries resulting from a motor vehicle accident that occurred while he was on duty and in the performance of his duties. With regard to the motor vehicle accident, investigation found that although in emergency operation, Trooper CASTRO did not take the appropriate precautionary measures and slow as necessary for safe operation when he entered the intersection against the traffic signal, thereby causing the collision. Based upon this conclusion, it is recommended that this accident be classified as "Preventable". Case closed by investigation.