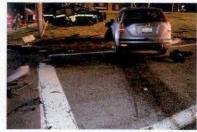

I have reviewed the attached report submitted by Sergeant FORTUNA and concur with his findings. On August 8, 2015, Trooper VINCENT T. CASTRO was working a 2 shift out of SP Montgomery and operating Division vehicle 2F39. At approximately 12:11AM, Trooper CASTRO was travelling southbound on State Route 300 in the Town of Newburgh in a pursuit of an uninvolved vehicle. Trooper CASTRO approached the intersection with ST-17K with emergency lights and sirens activated. He slowed 2F39 and proceeded through the right traffic signal and was struck by another vehicle (V-2) that was traveling west on ST-17K with a green traffic signal.

Investigation determined that Trooper CASTRO was injured as a result of this motor vehicle accident which demolished 2F39. Although the operator of V-2 failed to yield the right of way to Trooper CASTRO, Trooper CASTRO'S speed was a factor in this accident. Trooper CASTRO incurred the loss of eight (8) days of duty time. I recommend that this matter be classified as "Preventable" on the part of Trooper CASTRO.

REFERENCE:

AMS Message# AMSM2114N8G66 SP Middletown, dated August 8, 2015

Gen'l 84 Investigation Report of Sergeant THOMAS A. FORTUNA, dated August 28, 2015

On August 8, 2015, Trooper VINCENT T. CASTRO (EOD 05/08/06) was working a scheduled 2 shift out of SP Montgomery, utilizing marked Division vehicle 2F39 (V1). Trooper CASTRO engaged in a pursuit of an unknown vehicle south on State Route 300 in the Town of Newburgh for traffic violations. The suspect vehicle was operated at an extremely high rate of speed and in an aggressive manner as it traveled toward State Route 17K. With emergency lights and siren activated, Trooper CASTRO approached and entered the intersection of Routes 300 and 17K against a steady red traffic signal, failing to yield the right of way to traffic traveling on Route 17K. V2, a 2008 Honda CRV, operated by JOSE SEGURA was traveling west on Route 17K, entered the intersection with the steady green traffic signal. V2 subsequently collided with 2F39. Following the collision with V2, 2F39 drove off the west shoulder of Route 300, struck a utility pole and overturned onto its passenger side. Trooper CASTRO and the driver and passengers of V2 were all transported to St. Luke's Hospital for medical treatment.

Investigation into this incident revealed that Trooper CASTRO sustained injuries resulting from a motor vehicle accident that occurred while he was on duty and in the performance of his duties. With regard to the motor vehicle accident, investigation found that although in emergency operation, Trooper CASTRO did not take the appropriate precautionary measures and slow as necessary for safe operation when he entered the intersection against the traffic signal, thereby causing the collision. Based upon this conclusion, it is recommended that this accident be classified as "Preventable". Case closed by investigation.