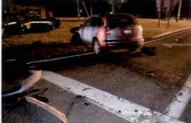

REFERENCE:

AMS Message# AMSM2114N8G66 SP Middletown, dated August 8, 2015

Gen'l 84 Investigation Report of Sergeant THOMAS A. FORTUNA, dated August 28, 2015

On August 8, 2015, Trooper VINCENT T. CASTRO (EOD 05/08/06) was working a scheduled 2 shift out of SP Montgomery, utilizing marked Division vehicle 2F39 (V1). Trooper CASTRO engaged in a pursuit of an unknown vehicle south on State Route 300 in the Town of Newburgh for traffic violations. The suspect vehicle was operated at an extremely high rate of speed and in an aggressive manner as it traveled toward State Route 17K. With emergency lights and siren activated, Trooper CASTRO approached and entered the intersection of Routes 300 and 17K against a steady red traffic signal, failing to yield the right of way to traffic traveling on Route 17K. V2, a 2008 Honda CRV, operated by JOSE SEGURA was traveling west on Route 17K, entered the intersection with the steady green traffic signal. V2 subsequently collided with 2F39. Following the collision with V2, 2F39 drove off the west shoulder of Route 300, struck a utility pole and overturned onto its passenger side. Trooper CASTRO and the driver and passengers of V2 were all transported to St. Luke's Hospital for medical treatment.

any vehicle. While on a steady red light I continued into the intersection with my emergency lights and sirens activated, at which point I observed a vehicle traveling westbound on State Route 17K. I was unable to avoid the vehicle at which point V-2 struck my vehicle on the driver side door. After 2F39 was struck it continued across the roadway and became airborne striking a utility pole and coming to rest on the passenger side at the base of the pole on State Route 17K. A few pedestrians assisted in flipping 2F39 back upright at which point I exited the vehicle through the passenger side door and laid down awaiting the arrival of emergency personnel. I was subsequently transported to St. Luke's Cornwall – Newburgh campus and seen by Dr. Jarrett Lefberg