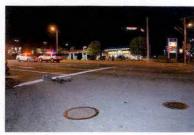

REFERENCE:

AMS Message# AMSM2114N8G66 SP Middletown, dated August 8, 2015

Gen'l 84 Investigation Report of Sergeant THOMAS A. FORTUNA, dated August 28, 2015

On August 8, 2015, Trooper VINCENT T. CASTRO (EOD 05/08/06) was working a scheduled 2 shift out of SP Montgomery, utilizing marked Division vehicle 2F39 (V1). Trooper CASTRO engaged in a pursuit of an unknown vehicle south on State Route 300 in the Town of Newburgh for traffic violations. The suspect vehicle was operated at an extremely high rate of speed and in an aggressive manner as it traveled toward State Route 17K. With emergency lights and siren activated, Trooper CASTRO approached and entered the intersection of Routes 300 and 17K against a steady red traffic signal, failing to yield the right of way to traffic traveling on Route 17K. V2, a 2008 Honda CRV, operated by JOSE SEGURA was traveling west on Route 17K, entered the intersection with the steady green traffic signal. V2 subsequently collided with 2F39. Following the collision with V2, 2F39 drove off the west shoulder of Route 300, struck a utility pole and overturned onto its passenger side. Trooper CASTRO and the driver and passengers of V2 were all transported to St. Luke's Hospital for medical treatment.

any vehicle. While on a steady red light I continued into the intersection with my emergency lights and sirens activated, at which point I observed a vehicle traveling westbound on State Route 17K. I was unable to avoid the vehicle at which point V-2 struck my vehicle on the driver side door. After 2F39 was struck it continued across the roadway and became airborne striking a utility pole and coming to rest on the passenger side at the base of the pole on State Route 17K. A few pedestrians assisted in flipping 2F39 back upright at which point I exited the vehicle through the passenger side door and laid down awaiting the arrival of emergency personnel. I was subsequently transported to St. Luke's Cornwall – Newburgh campus and seen by Dr. Jarrett Lefberg