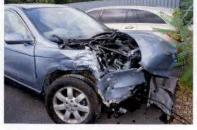

Investigation determined that Trooper CASTRO was injured as a result of this motor vehicle accident which demolished 2F39. Although the operator of V-2 failed to yield the right of way to Trooper CASTRO, Trooper CASTRO'S speed was a factor in this accident. Trooper CASTRO incurred the loss of eight (8) days of duty time. I recommend that this matter be classified as "Preventable" on the part of Trooper CASTRO.

REFERENCE:

AMS Message# AMSM2114N8G66 SP Middletown, dated August 8, 2015

Gen'l 84 Investigation Report of Sergeant THOMAS A. FORTUNA, dated August 28, 2015

On August 8, 2015, Trooper VINCENT T. CASTRO (EOD 05/08/06) was working a scheduled 2 shift out of SP Montgomery, utilizing marked Division vehicle 2F39 (V1). Trooper CASTRO engaged in a pursuit of an unknown vehicle south on State Route 300 in the Town of Newburgh for traffic violations. The suspect vehicle was operated at an extremely high rate of speed and in an aggressive manner as it traveled toward State Route 17K. With emergency lights and siren activated, Trooper CASTRO approached and entered the intersection of Routes 300 and 17K against a steady red traffic signal, failing to yield the right of way to traffic traveling on Route 17K. V2, a 2008 Honda CRV, operated by JOSE SEGURA was traveling west on Route 17K, entered the intersection with the steady green traffic signal. V2 subsequently collided with 2F39. Following the collision with V2, 2F39 drove off the west shoulder of Route 300, struck a utility pole and overturned onto its passenger side. Trooper CASTRO and the driver and passengers of V2 were all transported to St. Luke's Hospital for medical treatment.