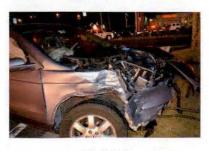

Investigation determined that Trooper CASTRO was injured as a result of this motor vehicle accident which demolished 2F39. Although the operator of V-2 failed to yield the right of way to Trooper CASTRO, Trooper CASTRO'S speed was a factor in this accident. Trooper CASTRO incurred the loss of eight (8) days of duty time. I recommend that this matter be classified as "Preventable" on the part of Trooper CASTRO.

REFERENCE:

AMS Message# AMSM2114N8G66 SP Middletown, dated August 8, 2015

Gen'l 84 Investigation Report of Sergeant THOMAS A. FORTUNA, dated August 28, 2015

On August 8, 2015, Trooper VINCENT T. CASTRO (EOD 05/08/06) was working a scheduled 2 shift out of SP Montgomery, utilizing marked Division vehicle 2F39 (V1). Trooper CASTRO engaged in a pursuit of an unknown vehicle south on State Route 300 in the Town of Newburgh for traffic violations. The suspect vehicle was operated at an extremely high rate of speed and in an aggressive manner as it traveled toward State Route 17K. With emergency lights and siren activated, Trooper CASTRO approached and entered the intersection of Routes 300 and 17K against a steady red traffic signal, failing to yield the right of way to traffic traveling on Route 17K. V2, a 2008 Honda CRV, operated by JOSE SEGURA was traveling west on Route 17K, entered the intersection with the steady green traffic signal. V2 subsequently collided with 2F39. Following the collision with V2, 2F39 drove off the west shoulder of Route 300, struck a utility pole and overturned onto its passenger side. Trooper CASTRO and the driver and passengers of V2 were all transported to St. Luke's Hospital for medical treatment.

Investigation into this incident revealed that Trooper CASTRO sustained injuries resulting from a motor vehicle accident that occurred while he was on duty and in the performance of his duties. With regard to the motor vehicle accident, investigation found that although in emergency operation, Trooper CASTRO did not take the appropriate precautionary measures and slow as necessary for safe operation when he entered the intersection against the traffic signal, thereby causing the collision. Based upon this conclusion, it is recommended that this accident be classified as "Preventable". Case closed by investigation.