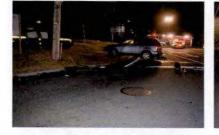

I have reviewed the attached report submitted by Sergeant FORTUNA and concur with his findings. On August 8, 2015, Trooper VINCENT T. CASTRO was working a 2 shift out of SP Montgomery and operating Division vehicle 2F39. At approximately 12:11AM, Trooper CASTRO was travelling southbound on State Route 300 in the Town of Newburgh in a pursuit of an uninvolved vehicle. Trooper CASTRO approached the intersection with ST-17K with emergency lights and sirens activated. He slowed 2F39 and proceeded through the right traffic signal and was struck by another vehicle (V-2) that was traveling west on ST-17K with a green traffic signal.

Investigation determined that Trooper CASTRO was injured as a result of this motor vehicle accident which demolished 2F39. Although the operator of V-2 failed to yield the right of way to Trooper CASTRO, Trooper CASTRO'S speed was a factor in this accident. Trooper CASTRO incurred the loss of eight (8) days of duty time. I recommend that this matter be classified as "Preventable" on the part of Trooper CASTRO.

REFERENCE:

AMS Message# AMSM2114N8G66 SP Middletown, dated August 8, 2015

Gen'l 84 Investigation Report of Sergeant THOMAS A. FORTUNA, dated August 28, 2015

On August 8, 2015, Trooper VINCENT T. CASTRO (EOD 05/08/06) was working a scheduled 2 shift out of SP Montgomery, utilizing marked Division vehicle 2F39 (V1). Trooper CASTRO engaged in a pursuit of an unknown vehicle south on State Route 300 in the Town of Newburgh for traffic violations. The suspect vehicle was operated at an extremely high rate of speed and in an aggressive manner as it traveled toward State Route 17K. With emergency lights and siren activated, Trooper CASTRO approached and entered the intersection of Routes 300 and 17K against a steady red traffic signal, failing to yield the right of way to traffic traveling on Route 17K. V2, a 2008 Honda CRV, operated by JOSE SEGURA was traveling west on Route 17K, entered the intersection with the steady green traffic signal. V2 subsequently collided with 2F39. Following the collision with V2, 2F39 drove off the west shoulder of Route 300, struck a utility pole and overturned onto its passenger side. Trooper CASTRO and the driver and passengers of V2 were all transported to St. Luke's Hospital for medical treatment.

Investigation into this incident revealed that Trooper CASTRO sustained injuries resulting from a motor vehicle accident that occurred while he was on duty and in the performance of his duties. With regard to the motor vehicle accident, investigation found that although in emergency operation, Trooper CASTRO did not take the appropriate precautionary measures and slow as necessary for safe operation when he entered the intersection against the traffic signal, thereby causing the collision. Based upon this conclusion, it is recommended that this accident be classified as "Preventable". Case closed by investigation.