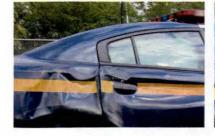

Investigation determined that Trooper CASTRO was injured as a result of this motor vehicle accident which demolished 2F39. Although the operator of V-2 failed to yield the right of way to Trooper CASTRO, Trooper CASTRO'S speed was a factor in this accident. Trooper CASTRO incurred the loss of eight (8) days of duty time. I recommend that this matter be classified as "Preventable" on the part of Trooper CASTRO.

Investigation into this incident revealed that Trooper CASTRO sustained injuries resulting from a motor vehicle accident that occurred while he was on duty and in the performance of his duties. With regard to the motor vehicle accident, investigation found that although in emergency operation, Trooper CASTRO did not take the appropriate precautionary measures and slow as necessary for safe operation when he entered the intersection against the traffic signal, thereby causing the collision. Based upon this conclusion, it is recommended that this accident be classified as "Preventable". Case closed by investigation.