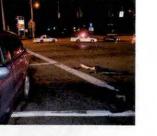

I have reviewed the attached report submitted by Sergeant FORTUNA and concur with his findings. On August 8, 2015, Trooper VINCENT T. CASTRO was working a 2 shift out of SP Montgomery and operating Division vehicle 2F39. At approximately 12:11AM, Trooper CASTRO was travelling southbound on State Route 300 in the Town of Newburgh in a pursuit of an uninvolved vehicle. Trooper CASTRO approached the intersection with ST-17K with emergency lights and sirens activated. He slowed 2F39 and proceeded through the right traffic signal and was struck by another vehicle (V-2) that was traveling west on ST-17K with a green traffic signal.

Investigation determined that Trooper CASTRO was injured as a result of this motor vehicle accident which demolished 2F39. Although the operator of V-2 failed to yield the right of way to Trooper CASTRO, Trooper CASTRO'S speed was a factor in this accident. Trooper CASTRO incurred the loss of eight (8) days of duty time. I recommend that this matter be classified as "Preventable" on the part of Trooper CASTRO.

REFERENCE:

AMS Message# AMSM2114N8G66 SP Middletown, dated August 8, 2015

Gen'l 84 Investigation Report of Sergeant THOMAS A. FORTUNA, dated August 28, 2015

On August 8, 2015, Trooper VINCENT T. CASTRO (EOD 05/08/06) was working a scheduled 2 shift out of SP Montgomery, utilizing marked Division vehicle 2F39 (V1). Trooper CASTRO engaged in a pursuit of an unknown vehicle south on State Route 300 in the Town of Newburgh for traffic violations. The suspect vehicle was operated at an extremely high rate of speed and in an aggressive manner as it traveled toward State Route 17K. With emergency lights and siren activated, Trooper CASTRO approached and entered the intersection of Routes 300 and 17K against a steady red traffic signal, failing to yield the right of way to traffic traveling on Route 17K. V2, a 2008 Honda CRV, operated by JOSE SEGURA was traveling west on Route 17K, entered the intersection with the steady green traffic signal. V2 subsequently collided with 2F39. Following the collision with V2, 2F39 drove off the west shoulder of Route 300, struck a utility pole and overturned onto its passenger side. Trooper CASTRO and the driver and passengers of V2 were all transported to St. Luke's Hospital for medical treatment.

Investigation into this incident revealed that Trooper CASTRO sustained injuries resulting from a motor vehicle accident that occurred while he was on duty and in the performance of his duties. With regard to the motor vehicle accident, investigation found that although in emergency operation, Trooper CASTRO did not take the appropriate precautionary measures and slow as necessary for safe operation when he entered the intersection against the traffic signal, thereby causing the collision. Based upon this conclusion, it is recommended that this accident be classified as "Preventable". Case closed by investigation.