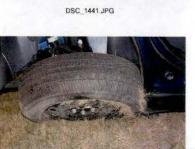

Investigation determined that Trooper CASTRO was injured as a result of this motor vehicle accident which demolished 2F39. Although the operator of V-2 failed to yield the right of way to Trooper CASTRO, Trooper CASTRO'S speed was a factor in this accident. Trooper CASTRO incurred the loss of eight (8) days of duty time. I recommend that this matter be classified as "Preventable" on the part of Trooper CASTRO.

Investigation into this incident revealed that Trooper CASTRO sustained injuries resulting from a motor vehicle accident that occurred while he was on duty and in the performance of his duties. With regard to the motor vehicle accident, investigation found that although in emergency operation, Trooper CASTRO did not take the appropriate precautionary measures and slow as necessary for safe operation when he entered the intersection against the traffic signal, thereby causing the collision. Based upon this conclusion, it is recommended that this accident be classified as "Preventable". Case closed by investigation.