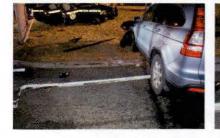

REFERENCE:

AMS Message# AMSM2114N8G66 SP Middletown, dated August 8, 2015

Gen'l 84 Investigation Report of Sergeant THOMAS A. FORTUNA, dated August 28, 2015

On August 8, 2015, Trooper VINCENT T. CASTRO (EOD 05/08/06) was working a scheduled 2 shift out of SP Montgomery, utilizing marked Division vehicle 2F39 (V1). Trooper CASTRO engaged in a pursuit of an unknown vehicle south on State Route 300 in the Town of Newburgh for traffic violations. The suspect vehicle was operated at an extremely high rate of speed and in an aggressive manner as it traveled toward State Route 17K. With emergency lights and siren activated, Trooper CASTRO approached and entered the intersection of Routes 300 and 17K against a steady red traffic signal, failing to yield the right of way to traffic traveling on Route 17K. V2, a 2008 Honda CRV, operated by JOSE SEGURA was traveling west on Route 17K, entered the intersection with the steady green traffic signal. V2 subsequently collided with 2F39. Following the collision with V2, 2F39 drove off the west shoulder of Route 300, struck a utility pole and overturned onto its passenger side. Trooper CASTRO and the driver and passengers of V2 were all transported to St. Luke's Hospital for medical treatment.

Investigation into this incident revealed that Trooper CASTRO sustained injuries resulting from a motor vehicle accident that occurred while he was on duty and in the performance of his duties. With regard to the motor vehicle accident, investigation found that although in emergency operation, Trooper CASTRO did not take the appropriate precautionary measures and slow as necessary for safe operation when he entered the intersection against the traffic signal, thereby causing the collision. Based upon this conclusion, it is recommended that this accident be classified as "Preventable". Case closed by investigation.

any vehicle. While on a steady red light I continued into the intersection with my emergency lights and sirens activated, at which point I observed a vehicle traveling westbound on State Route 17K. I was unable to avoid the vehicle at which point V-2 struck my vehicle on the driver side door. After 2F39 was struck it continued across the roadway and became airborne striking a utility pole and coming to rest on the passenger side at the base of the pole on State Route 17K. A few pedestrians assisted in flipping 2F39 back upright at which point I exited the vehicle through the passenger side door and laid down awaiting the arrival of emergency personnel. I was subsequently transported to St. Luke's Cornwall – Newburgh campus and seen by Dr. Jarrett Lefberg