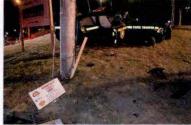

REFERENCE:

AMS Message# AMSM2114N8G66 SP Middletown, dated August 8, 2015

Gen'l 84 Investigation Report of Sergeant THOMAS A. FORTUNA, dated August 28, 2015

On August 8, 2015, Trooper VINCENT T. CASTRO (EOD 05/08/06) was working a scheduled 2 shift out of SP Montgomery, utilizing marked Division vehicle 2F39 (V1). Trooper CASTRO engaged in a pursuit of an unknown vehicle south on State Route 300 in the Town of Newburgh for traffic violations. The suspect vehicle was operated at an extremely high rate of speed and in an aggressive manner as it traveled toward State Route 17K. With emergency lights and siren activated, Trooper CASTRO approached and entered the intersection of Routes 300 and 17K against a steady red traffic signal, failing to yield the right of way to traffic traveling on Route 17K. V2, a 2008 Honda CRV, operated by JOSE SEGURA was traveling west on Route 17K, entered the intersection with the steady green traffic signal. V2 subsequently collided with 2F39. Following the collision with V2, 2F39 drove off the west shoulder of Route 300, struck a utility pole and overturned onto its passenger side. Trooper CASTRO and the driver and passengers of V2 were all transported to St. Luke's Hospital for medical treatment.

any vehicle. While on a steady red light I continued into the intersection with my emergency lights and sirens activated, at which point I observed a vehicle traveling westbound on State Route 17K. I was unable to avoid the vehicle at which point V-2 struck my vehicle on the driver side door. After 2F39 was struck it continued across the roadway and became airborne striking a utility pole and coming to rest on the passenger side at the base of the pole on State Route 17K. A few pedestrians assisted in flipping 2F39 back upright at which point I exited the vehicle through the passenger side door and laid down awaiting the arrival of emergency personnel. I was subsequently transported to St. Luke's Cornwall – Newburgh campus and seen by Dr. Jarrett Lefberg