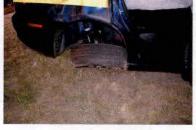

REFERENCE:

AMS Message# AMSM2114N8G66 SP Middletown, dated August 8, 2015

Gen'l 84 Investigation Report of Sergeant THOMAS A. FORTUNA, dated August 28, 2015

On August 8, 2015, Trooper VINCENT T. CASTRO (EOD 05/08/06) was working a scheduled 2 shift out of SP Montgomery, utilizing marked Division vehicle 2F39 (V1). Trooper CASTRO engaged in a pursuit of an unknown vehicle south on State Route 300 in the Town of Newburgh for traffic violations. The suspect vehicle was operated at an extremely high rate of speed and in an aggressive manner as it traveled toward State Route 17K. With emergency lights and siren activated, Trooper CASTRO approached and entered the intersection of Routes 300 and 17K against a steady red traffic signal, failing to yield the right of way to traffic traveling on Route 17K. V2, a 2008 Honda CRV, operated by JOSE SEGURA was traveling west on Route 17K, entered the intersection with the steady green traffic signal. V2 subsequently collided with 2F39. Following the collision with V2, 2F39 drove off the west shoulder of Route 300, struck a utility pole and overturned onto its passenger side. Trooper CASTRO and the driver and passengers of V2 were all transported to St. Luke's Hospital for medical treatment.

any vehicle. While on a steady red light I continued into the intersection with my emergency lights and sirens activated, at which point I observed a vehicle traveling westbound on State Route 17K. I was unable to avoid the vehicle at which point V-2 struck my vehicle on the driver side door. After 2F39 was struck it continued across the roadway and became airborne striking a utility pole and coming to rest on the passenger side at the base of the pole on State Route 17K. A few pedestrians assisted in flipping 2F39 back upright at which point I exited the vehicle through the passenger side door and laid down awaiting the arrival of emergency personnel. I was subsequently transported to St. Luke's Cornwall – Newburgh campus and seen by Dr. Jarrett Lefberg