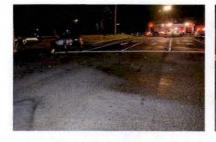

REFERENCE:

AMS Message# AMSM2114N8G66 SP Middletown, dated August 8, 2015

Gen'l 84 Investigation Report of Sergeant THOMAS A. FORTUNA, dated August 28, 2015

On August 8, 2015, Trooper VINCENT T. CASTRO (EOD 05/08/06) was working a scheduled 2 shift out of SP Montgomery, utilizing marked Division vehicle 2F39 (V1). Trooper CASTRO engaged in a pursuit of an unknown vehicle south on State Route 300 in the Town of Newburgh for traffic violations. The suspect vehicle was operated at an extremely high rate of speed and in an aggressive manner as it traveled toward State Route 17K. With emergency lights and siren activated, Trooper CASTRO approached and entered the intersection of Routes 300 and 17K against a steady red traffic signal, failing to yield the right of way to traffic traveling on Route 17K. V2, a 2008 Honda CRV, operated by JOSE SEGURA was traveling west on Route 17K, entered the intersection with the steady green traffic signal. V2 subsequently collided with 2F39. Following the collision with V2, 2F39 drove off the west shoulder of Route 300, struck a utility pole and overturned onto its passenger side. Trooper CASTRO and the driver and passengers of V2 were all transported to St. Luke's Hospital for medical treatment.

any vehicle. While on a steady red light I continued into the intersection with my emergency lights and sirens activated, at which point I observed a vehicle traveling westbound on State Route 17K. I was unable to avoid the vehicle at which point V-2 struck my vehicle on the driver side door. After 2F39 was struck it continued across the roadway and became airborne striking a utility pole and coming to rest on the passenger side at the base of the pole on State Route 17K. A few pedestrians assisted in flipping 2F39 back upright at which point I exited the vehicle through the passenger side door and laid down awaiting the arrival of emergency personnel. I was subsequently transported to St. Luke's Cornwall – Newburgh campus and seen by Dr. Jarrett Lefberg