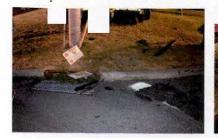

REFERENCE:

AMS Message# AMSM2114N8G66 SP Middletown, dated August 8, 2015

Gen'l 84 Investigation Report of Sergeant THOMAS A. FORTUNA, dated August 28, 2015

On August 8, 2015, Trooper VINCENT T. CASTRO (EOD 05/08/06) was working a scheduled 2 shift out of SP Montgomery, utilizing marked Division vehicle 2F39 (V1). Trooper CASTRO engaged in a pursuit of an unknown vehicle south on State Route 300 in the Town of Newburgh for traffic violations. The suspect vehicle was operated at an extremely high rate of speed and in an aggressive manner as it traveled toward State Route 17K. With emergency lights and siren activated, Trooper CASTRO approached and entered the intersection of Routes 300 and 17K against a steady red traffic signal, failing to yield the right of way to traffic traveling on Route 17K. V2, a 2008 Honda CRV, operated by JOSE SEGURA was traveling west on Route 17K, entered the intersection with the steady green traffic signal. V2 subsequently collided with 2F39. Following the collision with V2, 2F39 drove off the west shoulder of Route 300, struck a utility pole and overturned onto its passenger side. Trooper CASTRO and the driver and passengers of V2 were all transported to St. Luke's Hospital for medical treatment.

Investigation into this incident revealed that Trooper CASTRO sustained injuries resulting from a motor vehicle accident that occurred while he was on duty and in the performance of his duties. With regard to the motor vehicle accident, investigation found that although in emergency operation, Trooper CASTRO did not take the appropriate precautionary measures and slow as necessary for safe operation when he entered the intersection against the traffic signal, thereby causing the collision. Based upon this conclusion, it is recommended that this accident be classified as "Preventable". Case closed by investigation.