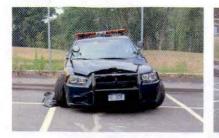

Investigation determined that Trooper CASTRO was injured as a result of this motor vehicle accident which demolished 2F39. Although the operator of V-2 failed to yield the right of way to Trooper CASTRO, Trooper CASTRO'S speed was a factor in this accident. Trooper CASTRO incurred the loss of eight (8) days of duty time. I recommend that this matter be classified as "Preventable" on the part of Trooper CASTRO.

REFERENCE:

AMS Message# AMSM2114N8G66 SP Middletown, dated August 8, 2015

Gen'l 84 Investigation Report of Sergeant THOMAS A. FORTUNA, dated August 28, 2015

On August 8, 2015, Trooper VINCENT T. CASTRO (EOD 05/08/06) was working a scheduled 2 shift out of SP Montgomery, utilizing marked Division vehicle 2F39 (V1). Trooper CASTRO engaged in a pursuit of an unknown vehicle south on State Route 300 in the Town of Newburgh for traffic violations. The suspect vehicle was operated at an extremely high rate of speed and in an aggressive manner as it traveled toward State Route 17K. With emergency lights and siren activated, Trooper CASTRO approached and entered the intersection of Routes 300 and 17K against a steady red traffic signal, failing to yield the right of way to traffic traveling on Route 17K. V2, a 2008 Honda CRV, operated by JOSE SEGURA was traveling west on Route 17K, entered the intersection with the steady green traffic signal. V2 subsequently collided with 2F39. Following the collision with V2, 2F39 drove off the west shoulder of Route 300, struck a utility pole and overturned onto its passenger side. Trooper CASTRO and the driver and passengers of V2 were all transported to St. Luke's Hospital for medical treatment.

Investigation into this incident revealed that Trooper CASTRO sustained injuries resulting from a motor vehicle accident that occurred while he was on duty and in the performance of his duties. With regard to the motor vehicle accident, investigation found that although in emergency operation, Trooper CASTRO did not take the appropriate precautionary measures and slow as necessary for safe operation when he entered the intersection against the traffic signal, thereby causing the collision. Based upon this conclusion, it is recommended that this accident be classified as "Preventable". Case closed by investigation.