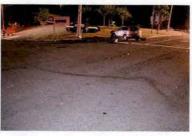

The accident occurred as you were traveling southbound on State Route 300 in the Town of Newburgh in pursuit of an uninvolved vehicle. As you approached the intersection of Route 300 and ST-17K, with emergency lights and sirens activated, you slowed and proceeded through the red traffic signal. You were struck by another vehicle that was traveling west on ST-17K with a green traffic signal. Although the driver of the other vehicle failed to yield to an emergency vehicle, your speed and passing through a red signal light were the primary cause of this accident. As a professional driver, you are expected to drive more carefully.

I have reviewed the attached report submitted by Sergeant FORTUNA and concur with his findings. On August 8, 2015, Trooper VINCENT T. CASTRO was working a 2 shift out of SP Montgomery and operating Division vehicle 2F39. At approximately 12:11AM, Trooper CASTRO was travelling southbound on State Route 300 in the Town of Newburgh in a pursuit of an uninvolved vehicle. Trooper CASTRO approached the intersection with ST-17K with emergency lights and sirens activated. He slowed 2F39 and proceeded through the right traffic signal and was struck by another vehicle (V-2) that was traveling west on ST-17K with a green traffic signal.

REFERENCE:

AMS Message# AMSM2114N8G66 SP Middletown, dated August 8, 2015

Gen'l 84 Investigation Report of Sergeant THOMAS A. FORTUNA, dated August 28, 2015

On August 8, 2015, Trooper VINCENT T. CASTRO (EOD 05/08/06) was working a scheduled 2 shift out of SP Montgomery, utilizing marked Division vehicle 2F39 (V1). Trooper CASTRO engaged in a pursuit of an unknown vehicle south on State Route 300 in the Town of Newburgh for traffic violations. The suspect vehicle was operated at an extremely high rate of speed and in an aggressive manner as it traveled toward State Route 17K. With emergency lights and siren activated, Trooper CASTRO approached and entered the intersection of Routes 300 and 17K against a steady red traffic signal, failing to yield the right of way to traffic traveling on Route 17K. V2, a 2008 Honda CRV, operated by JOSE SEGURA was traveling west on Route 17K, entered the intersection with the steady green traffic signal. V2 subsequently collided with 2F39. Following the collision with V2, 2F39 drove off the west shoulder of Route 300, struck a utility pole and overturned onto its passenger side. Trooper CASTRO and the driver and passengers of V2 were all transported to St. Luke's Hospital for medical treatment.