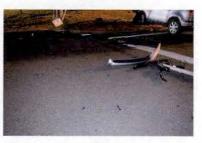

REFERENCE:

AMS Message# AMSM2114N8G66 SP Middletown, dated August 8, 2015

Gen'l 84 Investigation Report of Sergeant THOMAS A. FORTUNA, dated August 28, 2015

On August 8, 2015, Trooper VINCENT T. CASTRO (EOD 05/08/06) was working a scheduled 2 shift out of SP Montgomery, utilizing marked Division vehicle 2F39 (V1). Trooper CASTRO engaged in a pursuit of an unknown vehicle south on State Route 300 in the Town of Newburgh for traffic violations. The suspect vehicle was operated at an extremely high rate of speed and in an aggressive manner as it traveled toward State Route 17K. With emergency lights and siren activated, Trooper CASTRO approached and entered the intersection of Routes 300 and 17K against a steady red traffic signal, failing to yield the right of way to traffic traveling on Route 17K. V2, a 2008 Honda CRV, operated by JOSE SEGURA was traveling west on Route 17K, entered the intersection with the steady green traffic signal. V2 subsequently collided with 2F39. Following the collision with V2, 2F39 drove off the west shoulder of Route 300, struck a utility pole and overturned onto its passenger side. Trooper CASTRO and the driver and passengers of V2 were all transported to St. Luke's Hospital for medical treatment.

any vehicle. While on a steady red light I continued into the intersection with my emergency lights and sirens activated, at which point I observed a vehicle traveling westbound on State Route 17K. I was unable to avoid the vehicle at which point V-2 struck my vehicle on the driver side door. After 2F39 was struck it continued across the roadway and became airborne striking a utility pole and coming to rest on the passenger side at the base of the pole on State Route 17K. A few pedestrians assisted in flipping 2F39 back upright at which point I exited the vehicle through the passenger side door and laid down awaiting the arrival of emergency personnel. I was subsequently transported to St. Luke's Cornwall – Newburgh campus and seen by Dr. Jarrett Lefberg