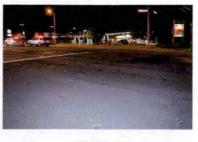

The accident occurred as you were traveling southbound on State Route 300 in the Town of Newburgh in pursuit of an uninvolved vehicle. As you approached the intersection of Route 300 and ST-17K, with emergency lights and sirens activated, you slowed and proceeded through the red traffic signal. You were struck by another vehicle that was traveling west on ST-17K with a green traffic signal. Although the driver of the other vehicle failed to yield to an emergency vehicle, your speed and passing through a red signal light were the primary cause of this accident. As a professional driver, you are expected to drive more carefully.

I have reviewed the attached report submitted by Sergeant FORTUNA and concur with his findings. On August 8, 2015, Trooper VINCENT T. CASTRO was working a 2 shift out of SP Montgomery and operating Division vehicle 2F39. At approximately 12:11AM, Trooper CASTRO was travelling southbound on State Route 300 in the Town of Newburgh in a pursuit of an uninvolved vehicle. Trooper CASTRO approached the intersection with ST-17K with emergency lights and sirens activated. He slowed 2F39 and proceeded through the right traffic signal and was struck by another vehicle (V-2) that was traveling west on ST-17K with a green traffic signal.

REFERENCE:

AMS Message# AMSM2114N8G66 SP Middletown, dated August 8, 2015

Gen'l 84 Investigation Report of Sergeant THOMAS A. FORTUNA, dated August 28, 2015

On August 8, 2015, Trooper VINCENT T. CASTRO (EOD 05/08/06) was working a scheduled 2 shift out of SP Montgomery, utilizing marked Division vehicle 2F39 (V1). Trooper CASTRO engaged in a pursuit of an unknown vehicle south on State Route 300 in the Town of Newburgh for traffic violations. The suspect vehicle was operated at an extremely high rate of speed and in an aggressive manner as it traveled toward State Route 17K. With emergency lights and siren activated, Trooper CASTRO approached and entered the intersection of Routes 300 and 17K against a steady red traffic signal, failing to yield the right of way to traffic traveling on Route 17K. V2, a 2008 Honda CRV, operated by JOSE SEGURA was traveling west on Route 17K, entered the intersection with the steady green traffic signal. V2 subsequently collided with 2F39. Following the collision with V2, 2F39 drove off the west shoulder of Route 300, struck a utility pole and overturned onto its passenger side. Trooper CASTRO and the driver and passengers of V2 were all transported to St. Luke's Hospital for medical treatment.