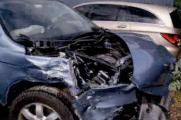

Investigation determined that Trooper CASTRO was injured as a result of this motor vehicle accident which demolished 2F39. Although the operator of V-2 failed to yield the right of way to Trooper CASTRO, Trooper CASTRO'S speed was a factor in this accident. Trooper CASTRO incurred the loss of eight (8) days of duty time. I recommend that this matter be classified as "Preventable" on the part of Trooper CASTRO.

REFERENCE:

AMS Message# AMSM2114N8G66 SP Middletown, dated August 8, 2015

Gen'l 84 Investigation Report of Sergeant THOMAS A. FORTUNA, dated August 28, 2015

On August 8, 2015, Trooper VINCENT T. CASTRO (EOD 05/08/06) was working a scheduled 2 shift out of SP Montgomery, utilizing marked Division vehicle 2F39 (V1). Trooper CASTRO engaged in a pursuit of an unknown vehicle south on State Route 300 in the Town of Newburgh for traffic violations. The suspect vehicle was operated at an extremely high rate of speed and in an aggressive manner as it traveled toward State Route 17K. With emergency lights and siren activated, Trooper CASTRO approached and entered the intersection of Routes 300 and 17K against a steady red traffic signal, failing to yield the right of way to traffic traveling on Route 17K. V2, a 2008 Honda CRV, operated by JOSE SEGURA was traveling west on Route 17K, entered the intersection with the steady green traffic signal. V2 subsequently collided with 2F39. Following the collision with V2, 2F39 drove off the west shoulder of Route 300, struck a utility pole and overturned onto its passenger side. Trooper CASTRO and the driver and passengers of V2 were all transported to St. Luke's Hospital for medical treatment.