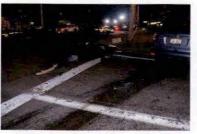

I have reviewed the attached report submitted by Sergeant FORTUNA and concur with his findings. On August 8, 2015, Trooper VINCENT T. CASTRO was working a 2 shift out of SP Montgomery and operating Division vehicle 2F39. At approximately 12:11AM, Trooper CASTRO was travelling southbound on State Route 300 in the Town of Newburgh in a pursuit of an uninvolved vehicle. Trooper CASTRO approached the intersection with ST-17K with emergency lights and sirens activated. He slowed 2F39 and proceeded through the right traffic signal and was struck by another vehicle (V-2) that was traveling west on ST-17K with a green traffic signal.

Investigation determined that Trooper CASTRO was injured as a result of this motor vehicle accident which demolished 2F39. Although the operator of V-2 failed to yield the right of way to Trooper CASTRO, Trooper CASTRO'S speed was a factor in this accident. Trooper CASTRO incurred the loss of eight (8) days of duty time. I recommend that this matter be classified as "Preventable" on the part of Trooper CASTRO.

REFERENCE:

AMS Message# AMSM2114N8G66 SP Middletown, dated August 8, 2015

Gen'l 84 Investigation Report of Sergeant THOMAS A. FORTUNA, dated August 28, 2015

On August 8, 2015, Trooper VINCENT T. CASTRO (EOD 05/08/06) was working a scheduled 2 shift out of SP Montgomery, utilizing marked Division vehicle 2F39 (V1). Trooper CASTRO engaged in a pursuit of an unknown vehicle south on State Route 300 in the Town of Newburgh for traffic violations. The suspect vehicle was operated at an extremely high rate of speed and in an aggressive manner as it traveled toward State Route 17K. With emergency lights and siren activated, Trooper CASTRO approached and entered the intersection of Routes 300 and 17K against a steady red traffic signal, failing to yield the right of way to traffic traveling on Route 17K. V2, a 2008 Honda CRV, operated by JOSE SEGURA was traveling west on Route 17K, entered the intersection with the steady green traffic signal. V2 subsequently collided with 2F39. Following the collision with V2, 2F39 drove off the west shoulder of Route 300, struck a utility pole and overturned onto its passenger side. Trooper CASTRO and the driver and passengers of V2 were all transported to St. Luke's Hospital for medical treatment.

Investigation into this incident revealed that Trooper CASTRO sustained injuries resulting from a motor vehicle accident that occurred while he was on duty and in the performance of his duties. With regard to the motor vehicle accident, investigation found that although in emergency operation, Trooper CASTRO did not take the appropriate precautionary measures and slow as necessary for safe operation when he entered the intersection against the traffic signal, thereby causing the collision. Based upon this conclusion, it is recommended that this accident be classified as "Preventable". Case closed by investigation.