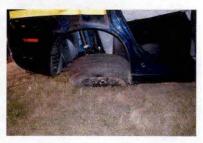

Investigation determined that Trooper CASTRO was injured as a result of this motor vehicle accident which demolished 2F39. Although the operator of V-2 failed to yield the right of way to Trooper CASTRO, Trooper CASTRO'S speed was a factor in this accident. Trooper CASTRO incurred the loss of eight (8) days of duty time. I recommend that this matter be classified as "Preventable" on the part of Trooper CASTRO.

Investigation into this incident revealed that Trooper CASTRO sustained injuries resulting from a motor vehicle accident that occurred while he was on duty and in the performance of his duties. With regard to the motor vehicle accident, investigation found that although in emergency operation, Trooper CASTRO did not take the appropriate precautionary measures and slow as necessary for safe operation when he entered the intersection against the traffic signal, thereby causing the collision. Based upon this conclusion, it is recommended that this accident be classified as "Preventable". Case closed by investigation.