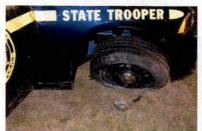

Investigation determined that Trooper CASTRO was injured as a result of this motor vehicle accident which demolished 2F39. Although the operator of V-2 failed to yield the right of way to Trooper CASTRO, Trooper CASTRO'S speed was a factor in this accident. Trooper CASTRO incurred the loss of eight (8) days of duty time. I recommend that this matter be classified as "Preventable" on the part of Trooper CASTRO.

Investigation into this incident revealed that Trooper CASTRO sustained injuries resulting from a motor vehicle accident that occurred while he was on duty and in the performance of his duties. With regard to the motor vehicle accident, investigation found that although in emergency operation, Trooper CASTRO did not take the appropriate precautionary measures and slow as necessary for safe operation when he entered the intersection against the traffic signal, thereby causing the collision. Based upon this conclusion, it is recommended that this accident be classified as "Preventable". Case closed by investigation.