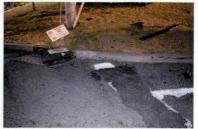

REFERENCE:

AMS Message# AMSM2114N8G66 SP Middletown, dated August 8, 2015

Gen'l 84 Investigation Report of Sergeant THOMAS A. FORTUNA, dated August 28, 2015

On August 8, 2015, Trooper VINCENT T. CASTRO (EOD 05/08/06) was working a scheduled 2 shift out of SP Montgomery, utilizing marked Division vehicle 2F39 (V1). Trooper CASTRO engaged in a pursuit of an unknown vehicle south on State Route 300 in the Town of Newburgh for traffic violations. The suspect vehicle was operated at an extremely high rate of speed and in an aggressive manner as it traveled toward State Route 17K. With emergency lights and siren activated, Trooper CASTRO approached and entered the intersection of Routes 300 and 17K against a steady red traffic signal, failing to yield the right of way to traffic traveling on Route 17K. V2, a 2008 Honda CRV, operated by JOSE SEGURA was traveling west on Route 17K, entered the intersection with the steady green traffic signal. V2 subsequently collided with 2F39. Following the collision with V2, 2F39 drove off the west shoulder of Route 300, struck a utility pole and overturned onto its passenger side. Trooper CASTRO and the driver and passengers of V2 were all transported to St. Luke's Hospital for medical treatment.

Investigation into this incident revealed that Trooper CASTRO sustained injuries resulting from a motor vehicle accident that occurred while he was on duty and in the performance of his duties. With regard to the motor vehicle accident, investigation found that although in emergency operation, Trooper CASTRO did not take the appropriate precautionary measures and slow as necessary for safe operation when he entered the intersection against the traffic signal, thereby causing the collision. Based upon this conclusion, it is recommended that this accident be classified as "Preventable". Case closed by investigation.