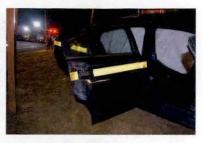

Investigation determined that Trooper CASTRO was injured as a result of this motor vehicle accident which demolished 2F39. Although the operator of V-2 failed to yield the right of way to Trooper CASTRO, Trooper CASTRO'S speed was a factor in this accident. Trooper CASTRO incurred the loss of eight (8) days of duty time. I recommend that this matter be classified as "Preventable" on the part of Trooper CASTRO.

REFERENCE:

AMS Message# AMSM2114N8G66 SP Middletown, dated August 8, 2015

Gen'l 84 Investigation Report of Sergeant THOMAS A. FORTUNA, dated August 28, 2015

On August 8, 2015, Trooper VINCENT T. CASTRO (EOD 05/08/06) was working a scheduled 2 shift out of SP Montgomery, utilizing marked Division vehicle 2F39 (V1). Trooper CASTRO engaged in a pursuit of an unknown vehicle south on State Route 300 in the Town of Newburgh for traffic violations. The suspect vehicle was operated at an extremely high rate of speed and in an aggressive manner as it traveled toward State Route 17K. With emergency lights and siren activated, Trooper CASTRO approached and entered the intersection of Routes 300 and 17K against a steady red traffic signal, failing to yield the right of way to traffic traveling on Route 17K. V2, a 2008 Honda CRV, operated by JOSE SEGURA was traveling west on Route 17K, entered the intersection with the steady green traffic signal. V2 subsequently collided with 2F39. Following the collision with V2, 2F39 drove off the west shoulder of Route 300, struck a utility pole and overturned onto its passenger side. Trooper CASTRO and the driver and passengers of V2 were all transported to St. Luke's Hospital for medical treatment.