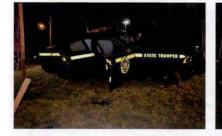

Investigation determined that Trooper CASTRO was injured as a result of this motor vehicle accident which demolished 2F39. Although the operator of V-2 failed to yield the right of way to Trooper CASTRO, Trooper CASTRO'S speed was a factor in this accident. Trooper CASTRO incurred the loss of eight (8) days of duty time. I recommend that this matter be classified as "Preventable" on the part of Trooper CASTRO.

REFERENCE:

AMS Message# AMSM2114N8G66 SP Middletown, dated August 8, 2015

Gen'l 84 Investigation Report of Sergeant THOMAS A. FORTUNA, dated August 28, 2015

On August 8, 2015, Trooper VINCENT T. CASTRO (EOD 05/08/06) was working a scheduled 2 shift out of SP Montgomery, utilizing marked Division vehicle 2F39 (V1). Trooper CASTRO engaged in a pursuit of an unknown vehicle south on State Route 300 in the Town of Newburgh for traffic violations. The suspect vehicle was operated at an extremely high rate of speed and in an aggressive manner as it traveled toward State Route 17K. With emergency lights and siren activated, Trooper CASTRO approached and entered the intersection of Routes 300 and 17K against a steady red traffic signal, failing to yield the right of way to traffic traveling on Route 17K. V2, a 2008 Honda CRV, operated by JOSE SEGURA was traveling west on Route 17K, entered the intersection with the steady green traffic signal. V2 subsequently collided with 2F39. Following the collision with V2, 2F39 drove off the west shoulder of Route 300, struck a utility pole and overturned onto its passenger side. Trooper CASTRO and the driver and passengers of V2 were all transported to St. Luke's Hospital for medical treatment.

Investigation into this incident revealed that Trooper CASTRO sustained injuries resulting from a motor vehicle accident that occurred while he was on duty and in the performance of his duties. With regard to the motor vehicle accident, investigation found that although in emergency operation, Trooper CASTRO did not take the appropriate precautionary measures and slow as necessary for safe operation when he entered the intersection against the traffic signal, thereby causing the collision. Based upon this conclusion, it is recommended that this accident be classified as "Preventable". Case closed by investigation.