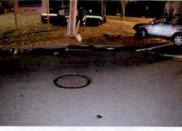

I have reviewed the attached report submitted by Sergeant FORTUNA and concur with his findings. On August 8, 2015, Trooper VINCENT T. CASTRO was working a 2 shift out of SP Montgomery and operating Division vehicle 2F39. At approximately 12:11AM, Trooper CASTRO was travelling southbound on State Route 300 in the Town of Newburgh in a pursuit of an uninvolved vehicle. Trooper CASTRO approached the intersection with ST-17K with emergency lights and sirens activated. He slowed 2F39 and proceeded through the right traffic signal and was struck by another vehicle (V-2) that was traveling west on ST-17K with a green traffic signal.

Investigation determined that Trooper CASTRO was injured as a result of this motor vehicle accident which demolished 2F39. Although the operator of V-2 failed to yield the right of way to Trooper CASTRO, Trooper CASTRO'S speed was a factor in this accident. Trooper CASTRO incurred the loss of eight (8) days of duty time. I recommend that this matter be classified as "Preventable" on the part of Trooper CASTRO.

REFERENCE:

AMS Message# AMSM2114N8G66 SP Middletown, dated August 8, 2015

Gen'l 84 Investigation Report of Sergeant THOMAS A. FORTUNA, dated August 28, 2015

On August 8, 2015, Trooper VINCENT T. CASTRO (EOD 05/08/06) was working a scheduled 2 shift out of SP Montgomery, utilizing marked Division vehicle 2F39 (V1). Trooper CASTRO engaged in a pursuit of an unknown vehicle south on State Route 300 in the Town of Newburgh for traffic violations. The suspect vehicle was operated at an extremely high rate of speed and in an aggressive manner as it traveled toward State Route 17K. With emergency lights and siren activated, Trooper CASTRO approached and entered the intersection of Routes 300 and 17K against a steady red traffic signal, failing to yield the right of way to traffic traveling on Route 17K. V2, a 2008 Honda CRV, operated by JOSE SEGURA was traveling west on Route 17K, entered the intersection with the steady green traffic signal. V2 subsequently collided with 2F39. Following the collision with V2, 2F39 drove off the west shoulder of Route 300, struck a utility pole and overturned onto its passenger side. Trooper CASTRO and the driver and passengers of V2 were all transported to St. Luke's Hospital for medical treatment.

Investigation into this incident revealed that Trooper CASTRO sustained injuries resulting from a motor vehicle accident that occurred while he was on duty and in the performance of his duties. With regard to the motor vehicle accident, investigation found that although in emergency operation, Trooper CASTRO did not take the appropriate precautionary measures and slow as necessary for safe operation when he entered the intersection against the traffic signal, thereby causing the collision. Based upon this conclusion, it is recommended that this accident be classified as "Preventable". Case closed by investigation.