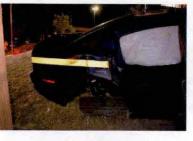

REFERENCE:

AMS Message# AMSM2114N8G66 SP Middletown, dated August 8, 2015

Gen'l 84 Investigation Report of Sergeant THOMAS A. FORTUNA, dated August 28, 2015

On August 8, 2015, Trooper VINCENT T. CASTRO (EOD 05/08/06) was working a scheduled 2 shift out of SP Montgomery, utilizing marked Division vehicle 2F39 (V1). Trooper CASTRO engaged in a pursuit of an unknown vehicle south on State Route 300 in the Town of Newburgh for traffic violations. The suspect vehicle was operated at an extremely high rate of speed and in an aggressive manner as it traveled toward State Route 17K. With emergency lights and siren activated, Trooper CASTRO approached and entered the intersection of Routes 300 and 17K against a steady red traffic signal, failing to yield the right of way to traffic traveling on Route 17K. V2, a 2008 Honda CRV, operated by JOSE SEGURA was traveling west on Route 17K, entered the intersection with the steady green traffic signal. V2 subsequently collided with 2F39. Following the collision with V2, 2F39 drove off the west shoulder of Route 300, struck a utility pole and overturned onto its passenger side. Trooper CASTRO and the driver and passengers of V2 were all transported to St. Luke's Hospital for medical treatment.

any vehicle. While on a steady red light I continued into the intersection with my emergency lights and sirens activated, at which point I observed a vehicle traveling westbound on State Route 17K. I was unable to avoid the vehicle at which point V-2 struck my vehicle on the driver side door. After 2F39 was struck it continued across the roadway and became airborne striking a utility pole and coming to rest on the passenger side at the base of the pole on State Route 17K. A few pedestrians assisted in flipping 2F39 back upright at which point I exited the vehicle through the passenger side door and laid down awaiting the arrival of emergency personnel. I was subsequently transported to St. Luke's Cornwall – Newburgh campus and seen by Dr. Jarrett Lefberg