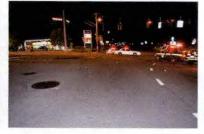

The accident occurred as you were traveling southbound on State Route 300 in the Town of Newburgh in pursuit of an uninvolved vehicle. As you approached the intersection of Route 300 and ST-17K, with emergency lights and sirens activated, you slowed and proceeded through the red traffic signal. You were struck by another vehicle that was traveling west on ST-17K with a green traffic signal. Although the driver of the other vehicle failed to yield to an emergency vehicle, your speed and passing through a red signal light were the primary cause of this accident. As a professional driver, you are expected to drive more carefully.

I have reviewed the attached report submitted by Sergeant FORTUNA and concur with his findings. On August 8, 2015, Trooper VINCENT T. CASTRO was working a 2 shift out of SP Montgomery and operating Division vehicle 2F39. At approximately 12:11AM, Trooper CASTRO was travelling southbound on State Route 300 in the Town of Newburgh in a pursuit of an uninvolved vehicle. Trooper CASTRO approached the intersection with ST-17K with emergency lights and sirens activated. He slowed 2F39 and proceeded through the right traffic signal and was struck by another vehicle (V-2) that was traveling west on ST-17K with a green traffic signal.

REFERENCE:

AMS Message# AMSM2114N8G66 SP Middletown, dated August 8, 2015

Gen'l 84 Investigation Report of Sergeant THOMAS A. FORTUNA, dated August 28, 2015

On August 8, 2015, Trooper VINCENT T. CASTRO (EOD 05/08/06) was working a scheduled 2 shift out of SP Montgomery, utilizing marked Division vehicle 2F39 (V1). Trooper CASTRO engaged in a pursuit of an unknown vehicle south on State Route 300 in the Town of Newburgh for traffic violations. The suspect vehicle was operated at an extremely high rate of speed and in an aggressive manner as it traveled toward State Route 17K. With emergency lights and siren activated, Trooper CASTRO approached and entered the intersection of Routes 300 and 17K against a steady red traffic signal, failing to yield the right of way to traffic traveling on Route 17K. V2, a 2008 Honda CRV, operated by JOSE SEGURA was traveling west on Route 17K, entered the intersection with the steady green traffic signal. V2 subsequently collided with 2F39. Following the collision with V2, 2F39 drove off the west shoulder of Route 300, struck a utility pole and overturned onto its passenger side. Trooper CASTRO and the driver and passengers of V2 were all transported to St. Luke's Hospital for medical treatment.