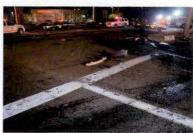

I have reviewed the attached report submitted by Sergeant FORTUNA and concur with his findings. On August 8, 2015, Trooper VINCENT T. CASTRO was working a 2 shift out of SP Montgomery and operating Division vehicle 2F39. At approximately 12:11AM, Trooper CASTRO was travelling southbound on State Route 300 in the Town of Newburgh in a pursuit of an uninvolved vehicle. Trooper CASTRO approached the intersection with ST-17K with emergency lights and sirens activated. He slowed 2F39 and proceeded through the right traffic signal and was struck by another vehicle (V-2) that was traveling west on ST-17K with a green traffic signal.

Investigation determined that Trooper CASTRO was injured as a result of this motor vehicle accident which demolished 2F39. Although the operator of V-2 failed to yield the right of way to Trooper CASTRO, Trooper CASTRO'S speed was a factor in this accident. Trooper CASTRO incurred the loss of eight (8) days of duty time. I recommend that this matter be classified as "Preventable" on the part of Trooper CASTRO.

REFERENCE:

AMS Message# AMSM2114N8G66 SP Middletown, dated August 8, 2015

Gen'l 84 Investigation Report of Sergeant THOMAS A. FORTUNA, dated August 28, 2015

On August 8, 2015, Trooper VINCENT T. CASTRO (EOD 05/08/06) was working a scheduled 2 shift out of SP Montgomery, utilizing marked Division vehicle 2F39 (V1). Trooper CASTRO engaged in a pursuit of an unknown vehicle south on State Route 300 in the Town of Newburgh for traffic violations. The suspect vehicle was operated at an extremely high rate of speed and in an aggressive manner as it traveled toward State Route 17K. With emergency lights and siren activated, Trooper CASTRO approached and entered the intersection of Routes 300 and 17K against a steady red traffic signal, failing to yield the right of way to traffic traveling on Route 17K. V2, a 2008 Honda CRV, operated by JOSE SEGURA was traveling west on Route 17K, entered the intersection with the steady green traffic signal. V2 subsequently collided with 2F39. Following the collision with V2, 2F39 drove off the west shoulder of Route 300, struck a utility pole and overturned onto its passenger side. Trooper CASTRO and the driver and passengers of V2 were all transported to St. Luke's Hospital for medical treatment.

Investigation into this incident revealed that Trooper CASTRO sustained injuries resulting from a motor vehicle accident that occurred while he was on duty and in the performance of his duties. With regard to the motor vehicle accident, investigation found that although in emergency operation, Trooper CASTRO did not take the appropriate precautionary measures and slow as necessary for safe operation when he entered the intersection against the traffic signal, thereby causing the collision. Based upon this conclusion, it is recommended that this accident be classified as "Preventable". Case closed by investigation.