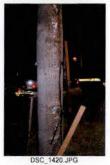

REFERENCE:

AMS Message# AMSM2114N8G66 SP Middletown, dated August 8, 2015

Gen'l 84 Investigation Report of Sergeant THOMAS A. FORTUNA, dated August 28, 2015

On August 8, 2015, Trooper VINCENT T. CASTRO (EOD 05/08/06) was working a scheduled 2 shift out of SP Montgomery, utilizing marked Division vehicle 2F39 (V1). Trooper CASTRO engaged in a pursuit of an unknown vehicle south on State Route 300 in the Town of Newburgh for traffic violations. The suspect vehicle was operated at an extremely high rate of speed and in an aggressive manner as it traveled toward State Route 17K. With emergency lights and siren activated, Trooper CASTRO approached and entered the intersection of Routes 300 and 17K against a steady red traffic signal, failing to yield the right of way to traffic traveling on Route 17K. V2, a 2008 Honda CRV, operated by JOSE SEGURA was traveling west on Route 17K, entered the intersection with the steady green traffic signal. V2 subsequently collided with 2F39. Following the collision with V2, 2F39 drove off the west shoulder of Route 300, struck a utility pole and overturned onto its passenger side. Trooper CASTRO and the driver and passengers of V2 were all transported to St. Luke's Hospital for medical treatment.

any vehicle. While on a steady red light I continued into the intersection with my emergency lights and sirens activated, at which point I observed a vehicle traveling westbound on State Route 17K. I was unable to avoid the vehicle at which point V-2 struck my vehicle on the driver side door. After 2F39 was struck it continued across the roadway and became airborne striking a utility pole and coming to rest on the passenger side at the base of the pole on State Route 17K. A few pedestrians assisted in flipping 2F39 back upright at which point I exited the vehicle through the passenger side door and laid down awaiting the arrival of emergency personnel. I was subsequently transported to St. Luke's Cornwall – Newburgh campus and seen by Dr. Jarrett Lefberg