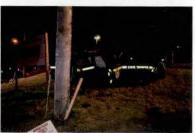

REFERENCE:

AMS Message# AMSM2114N8G66 SP Middletown, dated August 8, 2015

Gen'l 84 Investigation Report of Sergeant THOMAS A. FORTUNA, dated August 28, 2015

On August 8, 2015, Trooper VINCENT T. CASTRO (EOD 05/08/06) was working a scheduled 2 shift out of SP Montgomery, utilizing marked Division vehicle 2F39 (V1). Trooper CASTRO engaged in a pursuit of an unknown vehicle south on State Route 300 in the Town of Newburgh for traffic violations. The suspect vehicle was operated at an extremely high rate of speed and in an aggressive manner as it traveled toward State Route 17K. With emergency lights and siren activated, Trooper CASTRO approached and entered the intersection of Routes 300 and 17K against a steady red traffic signal, failing to yield the right of way to traffic traveling on Route 17K. V2, a 2008 Honda CRV, operated by JOSE SEGURA was traveling west on Route 17K, entered the intersection with the steady green traffic signal. V2 subsequently collided with 2F39. Following the collision with V2, 2F39 drove off the west shoulder of Route 300, struck a utility pole and overturned onto its passenger side. Trooper CASTRO and the driver and passengers of V2 were all transported to St. Luke's Hospital for medical treatment.

any vehicle. While on a steady red light I continued into the intersection with my emergency lights and sirens activated, at which point I observed a vehicle traveling westbound on State Route 17K. I was unable to avoid the vehicle at which point V-2 struck my vehicle on the driver side door. After 2F39 was struck it continued across the roadway and became airborne striking a utility pole and coming to rest on the passenger side at the base of the pole on State Route 17K. A few pedestrians assisted in flipping 2F39 back upright at which point I exited the vehicle through the passenger side door and laid down awaiting the arrival of emergency personnel. I was subsequently transported to St. Luke's Cornwall – Newburgh campus and seen by Dr. Jarrett Lefberg