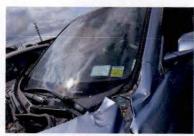

Investigation determined that Trooper CASTRO was injured as a result of this motor vehicle accident which demolished 2F39. Although the operator of V-2 failed to yield the right of way to Trooper CASTRO, Trooper CASTRO'S speed was a factor in this accident. Trooper CASTRO incurred the loss of eight (8) days of duty time. I recommend that this matter be classified as "Preventable" on the part of Trooper CASTRO.

Investigation into this incident revealed that Trooper CASTRO sustained injuries resulting from a motor vehicle accident that occurred while he was on duty and in the performance of his duties. With regard to the motor vehicle accident, investigation found that although in emergency operation, Trooper CASTRO did not take the appropriate precautionary measures and slow as necessary for safe operation when he entered the intersection against the traffic signal, thereby causing the collision. Based upon this conclusion, it is recommended that this accident be classified as "Preventable". Case closed by investigation.