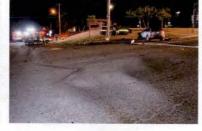

I have reviewed the attached report submitted by Sergeant FORTUNA and concur with his findings. On August 8, 2015, Trooper VINCENT T. CASTRO was working a 2 shift out of SP Montgomery and operating Division vehicle 2F39. At approximately 12:11AM, Trooper CASTRO was travelling southbound on State Route 300 in the Town of Newburgh in a pursuit of an uninvolved vehicle. Trooper CASTRO approached the intersection with ST-17K with emergency lights and sirens activated. He slowed 2F39 and proceeded through the right traffic signal and was struck by another vehicle (V-2) that was traveling west on ST-17K with a green traffic signal.

Investigation determined that Trooper CASTRO was injured as a result of this motor vehicle accident which demolished 2F39. Although the operator of V-2 failed to yield the right of way to Trooper CASTRO, Trooper CASTRO'S speed was a factor in this accident. Trooper CASTRO incurred the loss of eight (8) days of duty time. I recommend that this matter be classified as "Preventable" on the part of Trooper CASTRO.

REFERENCE:

AMS Message# AMSM2114N8G66 SP Middletown, dated August 8, 2015

Gen'l 84 Investigation Report of Sergeant THOMAS A. FORTUNA, dated August 28, 2015

On August 8, 2015, Trooper VINCENT T. CASTRO (EOD 05/08/06) was working a scheduled 2 shift out of SP Montgomery, utilizing marked Division vehicle 2F39 (V1). Trooper CASTRO engaged in a pursuit of an unknown vehicle south on State Route 300 in the Town of Newburgh for traffic violations. The suspect vehicle was operated at an extremely high rate of speed and in an aggressive manner as it traveled toward State Route 17K. With emergency lights and siren activated, Trooper CASTRO approached and entered the intersection of Routes 300 and 17K against a steady red traffic signal, failing to yield the right of way to traffic traveling on Route 17K. V2, a 2008 Honda CRV, operated by JOSE SEGURA was traveling west on Route 17K, entered the intersection with the steady green traffic signal. V2 subsequently collided with 2F39. Following the collision with V2, 2F39 drove off the west shoulder of Route 300, struck a utility pole and overturned onto its passenger side. Trooper CASTRO and the driver and passengers of V2 were all transported to St. Luke's Hospital for medical treatment.

Investigation into this incident revealed that Trooper CASTRO sustained injuries resulting from a motor vehicle accident that occurred while he was on duty and in the performance of his duties. With regard to the motor vehicle accident, investigation found that although in emergency operation, Trooper CASTRO did not take the appropriate precautionary measures and slow as necessary for safe operation when he entered the intersection against the traffic signal, thereby causing the collision. Based upon this conclusion, it is recommended that this accident be classified as "Preventable". Case closed by investigation.