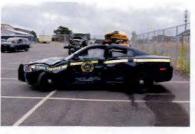

Investigation determined that Trooper CASTRO was injured as a result of this motor vehicle accident which demolished 2F39. Although the operator of V-2 failed to yield the right of way to Trooper CASTRO, Trooper CASTRO'S speed was a factor in this accident. Trooper CASTRO incurred the loss of eight (8) days of duty time. I recommend that this matter be classified as "Preventable" on the part of Trooper CASTRO.

REFERENCE:

AMS Message# AMSM2114N8G66 SP Middletown, dated August 8, 2015

Gen'l 84 Investigation Report of Sergeant THOMAS A. FORTUNA, dated August 28, 2015

On August 8, 2015, Trooper VINCENT T. CASTRO (EOD 05/08/06) was working a scheduled 2 shift out of SP Montgomery, utilizing marked Division vehicle 2F39 (V1). Trooper CASTRO engaged in a pursuit of an unknown vehicle south on State Route 300 in the Town of Newburgh for traffic violations. The suspect vehicle was operated at an extremely high rate of speed and in an aggressive manner as it traveled toward State Route 17K. With emergency lights and siren activated, Trooper CASTRO approached and entered the intersection of Routes 300 and 17K against a steady red traffic signal, failing to yield the right of way to traffic traveling on Route 17K. V2, a 2008 Honda CRV, operated by JOSE SEGURA was traveling west on Route 17K, entered the intersection with the steady green traffic signal. V2 subsequently collided with 2F39. Following the collision with V2, 2F39 drove off the west shoulder of Route 300, struck a utility pole and overturned onto its passenger side. Trooper CASTRO and the driver and passengers of V2 were all transported to St. Luke's Hospital for medical treatment.

Investigation into this incident revealed that Trooper CASTRO sustained injuries resulting from a motor vehicle accident that occurred while he was on duty and in the performance of his duties. With regard to the motor vehicle accident, investigation found that although in emergency operation, Trooper CASTRO did not take the appropriate precautionary measures and slow as necessary for safe operation when he entered the intersection against the traffic signal, thereby causing the collision. Based upon this conclusion, it is recommended that this accident be classified as "Preventable". Case closed by investigation.