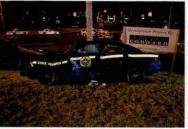

Investigation determined that Trooper CASTRO was injured as a result of this motor vehicle accident which demolished 2F39. Although the operator of V-2 failed to yield the right of way to Trooper CASTRO, Trooper CASTRO'S speed was a factor in this accident. Trooper CASTRO incurred the loss of eight (8) days of duty time. I recommend that this matter be classified as "Preventable" on the part of Trooper CASTRO.

REFERENCE:

AMS Message# AMSM2114N8G66 SP Middletown, dated August 8, 2015

Gen'l 84 Investigation Report of Sergeant THOMAS A. FORTUNA, dated August 28, 2015

On August 8, 2015, Trooper VINCENT T. CASTRO (EOD 05/08/06) was working a scheduled 2 shift out of SP Montgomery, utilizing marked Division vehicle 2F39 (V1). Trooper CASTRO engaged in a pursuit of an unknown vehicle south on State Route 300 in the Town of Newburgh for traffic violations. The suspect vehicle was operated at an extremely high rate of speed and in an aggressive manner as it traveled toward State Route 17K. With emergency lights and siren activated, Trooper CASTRO approached and entered the intersection of Routes 300 and 17K against a steady red traffic signal, failing to yield the right of way to traffic traveling on Route 17K. V2, a 2008 Honda CRV, operated by JOSE SEGURA was traveling west on Route 17K, entered the intersection with the steady green traffic signal. V2 subsequently collided with 2F39. Following the collision with V2, 2F39 drove off the west shoulder of Route 300, struck a utility pole and overturned onto its passenger side. Trooper CASTRO and the driver and passengers of V2 were all transported to St. Luke's Hospital for medical treatment.

Investigation into this incident revealed that Trooper CASTRO sustained injuries resulting from a motor vehicle accident that occurred while he was on duty and in the performance of his duties. With regard to the motor vehicle accident, investigation found that although in emergency operation, Trooper CASTRO did not take the appropriate precautionary measures and slow as necessary for safe operation when he entered the intersection against the traffic signal, thereby causing the collision. Based upon this conclusion, it is recommended that this accident be classified as "Preventable". Case closed by investigation.