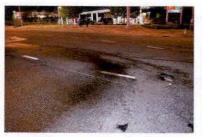

I have reviewed the attached report submitted by Sergeant FORTUNA and concur with his findings. On August 8, 2015, Trooper VINCENT T. CASTRO was working a 2 shift out of SP Montgomery and operating Division vehicle 2F39. At approximately 12:11AM, Trooper CASTRO was travelling southbound on State Route 300 in the Town of Newburgh in a pursuit of an uninvolved vehicle. Trooper CASTRO approached the intersection with ST-17K with emergency lights and sirens activated. He slowed 2F39 and proceeded through the right traffic signal and was struck by another vehicle (V-2) that was traveling west on ST-17K with a green traffic signal.

Investigation determined that Trooper CASTRO was injured as a result of this motor vehicle accident which demolished 2F39. Although the operator of V-2 failed to yield the right of way to Trooper CASTRO, Trooper CASTRO'S speed was a factor in this accident. Trooper CASTRO incurred the loss of eight (8) days of duty time. I recommend that this matter be classified as "Preventable" on the part of Trooper CASTRO.

REFERENCE:

AMS Message# AMSM2114N8G66 SP Middletown, dated August 8, 2015

Gen'l 84 Investigation Report of Sergeant THOMAS A. FORTUNA, dated August 28, 2015

On August 8, 2015, Trooper VINCENT T. CASTRO (EOD 05/08/06) was working a scheduled 2 shift out of SP Montgomery, utilizing marked Division vehicle 2F39 (V1). Trooper CASTRO engaged in a pursuit of an unknown vehicle south on State Route 300 in the Town of Newburgh for traffic violations. The suspect vehicle was operated at an extremely high rate of speed and in an aggressive manner as it traveled toward State Route 17K. With emergency lights and siren activated, Trooper CASTRO approached and entered the intersection of Routes 300 and 17K against a steady red traffic signal, failing to yield the right of way to traffic traveling on Route 17K. V2, a 2008 Honda CRV, operated by JOSE SEGURA was traveling west on Route 17K, entered the intersection with the steady green traffic signal. V2 subsequently collided with 2F39. Following the collision with V2, 2F39 drove off the west shoulder of Route 300, struck a utility pole and overturned onto its passenger side. Trooper CASTRO and the driver and passengers of V2 were all transported to St. Luke's Hospital for medical treatment.

Investigation into this incident revealed that Trooper CASTRO sustained injuries resulting from a motor vehicle accident that occurred while he was on duty and in the performance of his duties. With regard to the motor vehicle accident, investigation found that although in emergency operation, Trooper CASTRO did not take the appropriate precautionary measures and slow as necessary for safe operation when he entered the intersection against the traffic signal, thereby causing the collision. Based upon this conclusion, it is recommended that this accident be classified as "Preventable". Case closed by investigation.