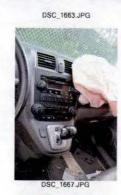

Investigation determined that Trooper CASTRO was injured as a result of this motor vehicle accident which demolished 2F39. Although the operator of V-2 failed to yield the right of way to Trooper CASTRO, Trooper CASTRO'S speed was a factor in this accident. Trooper CASTRO incurred the loss of eight (8) days of duty time. I recommend that this matter be classified as "Preventable" on the part of Trooper CASTRO.

Investigation into this incident revealed that Trooper CASTRO sustained injuries resulting from a motor vehicle accident that occurred while he was on duty and in the performance of his duties. With regard to the motor vehicle accident, investigation found that although in emergency operation, Trooper CASTRO did not take the appropriate precautionary measures and slow as necessary for safe operation when he entered the intersection against the traffic signal, thereby causing the collision. Based upon this conclusion, it is recommended that this accident be classified as "Preventable". Case closed by investigation.