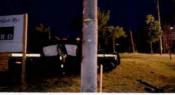

REFERENCE:

AMS Message# AMSM2114N8G66 SP Middletown, dated August 8, 2015

Gen'l 84 Investigation Report of Sergeant THOMAS A. FORTUNA, dated August 28, 2015

On August 8, 2015, Trooper VINCENT T. CASTRO (EOD 05/08/06) was working a scheduled 2 shift out of SP Montgomery, utilizing marked Division vehicle 2F39 (V1). Trooper CASTRO engaged in a pursuit of an unknown vehicle south on State Route 300 in the Town of Newburgh for traffic violations. The suspect vehicle was operated at an extremely high rate of speed and in an aggressive manner as it traveled toward State Route 17K. With emergency lights and siren activated, Trooper CASTRO approached and entered the intersection of Routes 300 and 17K against a steady red traffic signal, failing to yield the right of way to traffic traveling on Route 17K. V2, a 2008 Honda CRV, operated by JOSE SEGURA was traveling west on Route 17K, entered the intersection with the steady green traffic signal. V2 subsequently collided with 2F39. Following the collision with V2, 2F39 drove off the west shoulder of Route 300, struck a utility pole and overturned onto its passenger side. Trooper CASTRO and the driver and passengers of V2 were all transported to St. Luke's Hospital for medical treatment.

any vehicle. While on a steady red light I continued into the intersection with my emergency lights and sirens activated, at which point I observed a vehicle traveling westbound on State Route 17K. I was unable to avoid the vehicle at which point V-2 struck my vehicle on the driver side door. After 2F39 was struck it continued across the roadway and became airborne striking a utility pole and coming to rest on the passenger side at the base of the pole on State Route 17K. A few pedestrians assisted in flipping 2F39 back upright at which point I exited the vehicle through the passenger side door and laid down awaiting the arrival of emergency personnel. I was subsequently transported to St. Luke's Cornwall – Newburgh campus and seen by Dr. Jarrett Lefberg