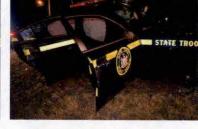

Investigation determined that Trooper CASTRO was injured as a result of this motor vehicle accident which demolished 2F39. Although the operator of V-2 failed to yield the right of way to Trooper CASTRO, Trooper CASTRO'S speed was a factor in this accident. Trooper CASTRO incurred the loss of eight (8) days of duty time. I recommend that this matter be classified as "Preventable" on the part of Trooper CASTRO.

REFERENCE:

AMS Message# AMSM2114N8G66 SP Middletown, dated August 8, 2015

Gen'l 84 Investigation Report of Sergeant THOMAS A. FORTUNA, dated August 28, 2015

On August 8, 2015, Trooper VINCENT T. CASTRO (EOD 05/08/06) was working a scheduled 2 shift out of SP Montgomery, utilizing marked Division vehicle 2F39 (V1). Trooper CASTRO engaged in a pursuit of an unknown vehicle south on State Route 300 in the Town of Newburgh for traffic violations. The suspect vehicle was operated at an extremely high rate of speed and in an aggressive manner as it traveled toward State Route 17K. With emergency lights and siren activated, Trooper CASTRO approached and entered the intersection of Routes 300 and 17K against a steady red traffic signal, failing to yield the right of way to traffic traveling on Route 17K. V2, a 2008 Honda CRV, operated by JOSE SEGURA was traveling west on Route 17K, entered the intersection with the steady green traffic signal. V2 subsequently collided with 2F39. Following the collision with V2, 2F39 drove off the west shoulder of Route 300, struck a utility pole and overturned onto its passenger side. Trooper CASTRO and the driver and passengers of V2 were all transported to St. Luke's Hospital for medical treatment.