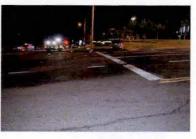

The accident occurred as you were traveling southbound on State Route 300 in the Town of Newburgh in pursuit of an uninvolved vehicle. As you approached the intersection of Route 300 and ST-17K, with emergency lights and sirens activated, you slowed and proceeded through the red traffic signal. You were struck by another vehicle that was traveling west on ST-17K with a green traffic signal. Although the driver of the other vehicle failed to yield to an emergency vehicle, your speed and passing through a red signal light were the primary cause of this accident. As a professional driver, you are expected to drive more carefully.

I have reviewed the attached report submitted by Sergeant FORTUNA and concur with his findings. On August 8, 2015, Trooper VINCENT T. CASTRO was working a 2 shift out of SP Montgomery and operating Division vehicle 2F39. At approximately 12:11AM, Trooper CASTRO was travelling southbound on State Route 300 in the Town of Newburgh in a pursuit of an uninvolved vehicle. Trooper CASTRO approached the intersection with ST-17K with emergency lights and sirens activated. He slowed 2F39 and proceeded through the right traffic signal and was struck by another vehicle (V-2) that was traveling west on ST-17K with a green traffic signal.

REFERENCE:

AMS Message# AMSM2114N8G66 SP Middletown, dated August 8, 2015

Gen'l 84 Investigation Report of Sergeant THOMAS A. FORTUNA, dated August 28, 2015

On August 8, 2015, Trooper VINCENT T. CASTRO (EOD 05/08/06) was working a scheduled 2 shift out of SP Montgomery, utilizing marked Division vehicle 2F39 (V1). Trooper CASTRO engaged in a pursuit of an unknown vehicle south on State Route 300 in the Town of Newburgh for traffic violations. The suspect vehicle was operated at an extremely high rate of speed and in an aggressive manner as it traveled toward State Route 17K. With emergency lights and siren activated, Trooper CASTRO approached and entered the intersection of Routes 300 and 17K against a steady red traffic signal, failing to yield the right of way to traffic traveling on Route 17K. V2, a 2008 Honda CRV, operated by JOSE SEGURA was traveling west on Route 17K, entered the intersection with the steady green traffic signal. V2 subsequently collided with 2F39. Following the collision with V2, 2F39 drove off the west shoulder of Route 300, struck a utility pole and overturned onto its passenger side. Trooper CASTRO and the driver and passengers of V2 were all transported to St. Luke's Hospital for medical treatment.