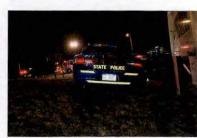

Investigation determined that Trooper CASTRO was injured as a result of this motor vehicle accident which demolished 2F39. Although the operator of V-2 failed to yield the right of way to Trooper CASTRO, Trooper CASTRO'S speed was a factor in this accident. Trooper CASTRO incurred the loss of eight (8) days of duty time. I recommend that this matter be classified as "Preventable" on the part of Trooper CASTRO.

REFERENCE:

AMS Message# AMSM2114N8G66 SP Middletown, dated August 8, 2015

Gen'l 84 Investigation Report of Sergeant THOMAS A. FORTUNA, dated August 28, 2015

On August 8, 2015, Trooper VINCENT T. CASTRO (EOD 05/08/06) was working a scheduled 2 shift out of SP Montgomery, utilizing marked Division vehicle 2F39 (V1). Trooper CASTRO engaged in a pursuit of an unknown vehicle south on State Route 300 in the Town of Newburgh for traffic violations. The suspect vehicle was operated at an extremely high rate of speed and in an aggressive manner as it traveled toward State Route 17K. With emergency lights and siren activated, Trooper CASTRO approached and entered the intersection of Routes 300 and 17K against a steady red traffic signal, failing to yield the right of way to traffic traveling on Route 17K. V2, a 2008 Honda CRV, operated by JOSE SEGURA was traveling west on Route 17K, entered the intersection with the steady green traffic signal. V2 subsequently collided with 2F39. Following the collision with V2, 2F39 drove off the west shoulder of Route 300, struck a utility pole and overturned onto its passenger side. Trooper CASTRO and the driver and passengers of V2 were all transported to St. Luke's Hospital for medical treatment.

Investigation into this incident revealed that Trooper CASTRO sustained injuries resulting from a motor vehicle accident that occurred while he was on duty and in the performance of his duties. With regard to the motor vehicle accident, investigation found that although in emergency operation, Trooper CASTRO did not take the appropriate precautionary measures and slow as necessary for safe operation when he entered the intersection against the traffic signal, thereby causing the collision. Based upon this conclusion, it is recommended that this accident be classified as "Preventable". Case closed by investigation.