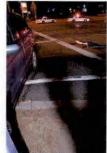

REFERENCE:

AMS Message# AMSM2114N8G66 SP Middletown, dated August 8, 2015

Gen'l 84 Investigation Report of Sergeant THOMAS A. FORTUNA, dated August 28, 2015

On August 8, 2015, Trooper VINCENT T. CASTRO (EOD 05/08/06) was working a scheduled 2 shift out of SP Montgomery, utilizing marked Division vehicle 2F39 (V1). Trooper CASTRO engaged in a pursuit of an unknown vehicle south on State Route 300 in the Town of Newburgh for traffic violations. The suspect vehicle was operated at an extremely high rate of speed and in an aggressive manner as it traveled toward State Route 17K. With emergency lights and siren activated, Trooper CASTRO approached and entered the intersection of Routes 300 and 17K against a steady red traffic signal, failing to yield the right of way to traffic traveling on Route 17K. V2, a 2008 Honda CRV, operated by JOSE SEGURA was traveling west on Route 17K, entered the intersection with the steady green traffic signal. V2 subsequently collided with 2F39. Following the collision with V2, 2F39 drove off the west shoulder of Route 300, struck a utility pole and overturned onto its passenger side. Trooper CASTRO and the driver and passengers of V2 were all transported to St. Luke's Hospital for medical treatment.

Investigation into this incident revealed that Trooper CASTRO sustained injuries resulting from a motor vehicle accident that occurred while he was on duty and in the performance of his duties. With regard to the motor vehicle accident, investigation found that although in emergency operation, Trooper CASTRO did not take the appropriate precautionary measures and slow as necessary for safe operation when he entered the intersection against the traffic signal, thereby causing the collision. Based upon this conclusion, it is recommended that this accident be classified as "Preventable". Case closed by investigation.