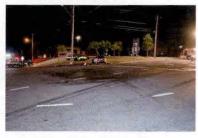

The accident occurred as you were traveling southbound on State Route 300 in the Town of Newburgh in pursuit of an uninvolved vehicle. As you approached the intersection of Route 300 and ST-17K, with emergency lights and sirens activated, you slowed and proceeded through the red traffic signal. You were struck by another vehicle that was traveling west on ST-17K with a green traffic signal. Although the driver of the other vehicle failed to yield to an emergency vehicle, your speed and passing through a red signal light were the primary cause of this accident. As a professional driver, you are expected to drive more carefully.

I have reviewed the attached report submitted by Sergeant FORTUNA and concur with his findings. On August 8, 2015, Trooper VINCENT T. CASTRO was working a 2 shift out of SP Montgomery and operating Division vehicle 2F39. At approximately 12:11AM, Trooper CASTRO was travelling southbound on State Route 300 in the Town of Newburgh in a pursuit of an uninvolved vehicle. Trooper CASTRO approached the intersection with ST-17K with emergency lights and sirens activated. He slowed 2F39 and proceeded through the right traffic signal and was struck by another vehicle (V-2) that was traveling west on ST-17K with a green traffic signal.

REFERENCE:

AMS Message# AMSM2114N8G66 SP Middletown, dated August 8, 2015

Gen'l 84 Investigation Report of Sergeant THOMAS A. FORTUNA, dated August 28, 2015

On August 8, 2015, Trooper VINCENT T. CASTRO (EOD 05/08/06) was working a scheduled 2 shift out of SP Montgomery, utilizing marked Division vehicle 2F39 (V1). Trooper CASTRO engaged in a pursuit of an unknown vehicle south on State Route 300 in the Town of Newburgh for traffic violations. The suspect vehicle was operated at an extremely high rate of speed and in an aggressive manner as it traveled toward State Route 17K. With emergency lights and siren activated, Trooper CASTRO approached and entered the intersection of Routes 300 and 17K against a steady red traffic signal, failing to yield the right of way to traffic traveling on Route 17K. V2, a 2008 Honda CRV, operated by JOSE SEGURA was traveling west on Route 17K, entered the intersection with the steady green traffic signal. V2 subsequently collided with 2F39. Following the collision with V2, 2F39 drove off the west shoulder of Route 300, struck a utility pole and overturned onto its passenger side. Trooper CASTRO and the driver and passengers of V2 were all transported to St. Luke's Hospital for medical treatment.