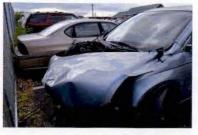

Investigation determined that Trooper CASTRO was injured as a result of this motor vehicle accident which demolished 2F39. Although the operator of V-2 failed to yield the right of way to Trooper CASTRO, Trooper CASTRO'S speed was a factor in this accident. Trooper CASTRO incurred the loss of eight (8) days of duty time. I recommend that this matter be classified as "Preventable" on the part of Trooper CASTRO.

REFERENCE:

AMS Message# AMSM2114N8G66 SP Middletown, dated August 8, 2015

Gen'l 84 Investigation Report of Sergeant THOMAS A. FORTUNA, dated August 28, 2015

On August 8, 2015, Trooper VINCENT T. CASTRO (EOD 05/08/06) was working a scheduled 2 shift out of SP Montgomery, utilizing marked Division vehicle 2F39 (V1). Trooper CASTRO engaged in a pursuit of an unknown vehicle south on State Route 300 in the Town of Newburgh for traffic violations. The suspect vehicle was operated at an extremely high rate of speed and in an aggressive manner as it traveled toward State Route 17K. With emergency lights and siren activated, Trooper CASTRO approached and entered the intersection of Routes 300 and 17K against a steady red traffic signal, failing to yield the right of way to traffic traveling on Route 17K. V2, a 2008 Honda CRV, operated by JOSE SEGURA was traveling west on Route 17K, entered the intersection with the steady green traffic signal. V2 subsequently collided with 2F39. Following the collision with V2, 2F39 drove off the west shoulder of Route 300, struck a utility pole and overturned onto its passenger side. Trooper CASTRO and the driver and passengers of V2 were all transported to St. Luke's Hospital for medical treatment.