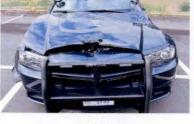

Investigation determined that Trooper CASTRO was injured as a result of this motor vehicle accident which demolished 2F39. Although the operator of V-2 failed to yield the right of way to Trooper CASTRO, Trooper CASTRO'S speed was a factor in this accident. Trooper CASTRO incurred the loss of eight (8) days of duty time. I recommend that this matter be classified as "Preventable" on the part of Trooper CASTRO.

Investigation into this incident revealed that Trooper CASTRO sustained injuries resulting from a motor vehicle accident that occurred while he was on duty and in the performance of his duties. With regard to the motor vehicle accident, investigation found that although in emergency operation, Trooper CASTRO did not take the appropriate precautionary measures and slow as necessary for safe operation when he entered the intersection against the traffic signal, thereby causing the collision. Based upon this conclusion, it is recommended that this accident be classified as "Preventable". Case closed by investigation.