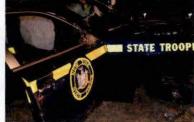

Investigation determined that Trooper CASTRO was injured as a result of this motor vehicle accident which demolished 2F39. Although the operator of V-2 failed to yield the right of way to Trooper CASTRO, Trooper CASTRO'S speed was a factor in this accident. Trooper CASTRO incurred the loss of eight (8) days of duty time. I recommend that this matter be classified as "Preventable" on the part of Trooper CASTRO.

REFERENCE:

AMS Message# AMSM2114N8G66 SP Middletown, dated August 8, 2015

Gen'l 84 Investigation Report of Sergeant THOMAS A. FORTUNA, dated August 28, 2015

On August 8, 2015, Trooper VINCENT T. CASTRO (EOD 05/08/06) was working a scheduled 2 shift out of SP Montgomery, utilizing marked Division vehicle 2F39 (V1). Trooper CASTRO engaged in a pursuit of an unknown vehicle south on State Route 300 in the Town of Newburgh for traffic violations. The suspect vehicle was operated at an extremely high rate of speed and in an aggressive manner as it traveled toward State Route 17K. With emergency lights and siren activated, Trooper CASTRO approached and entered the intersection of Routes 300 and 17K against a steady red traffic signal, failing to yield the right of way to traffic traveling on Route 17K. V2, a 2008 Honda CRV, operated by JOSE SEGURA was traveling west on Route 17K, entered the intersection with the steady green traffic signal. V2 subsequently collided with 2F39. Following the collision with V2, 2F39 drove off the west shoulder of Route 300, struck a utility pole and overturned onto its passenger side. Trooper CASTRO and the driver and passengers of V2 were all transported to St. Luke's Hospital for medical treatment.