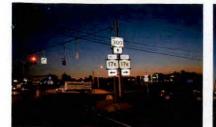

The accident occurred as you were traveling southbound on State Route 300 in the Town of Newburgh in pursuit of an uninvolved vehicle. As you approached the intersection of Route 300 and ST-17K, with emergency lights and sirens activated, you slowed and proceeded through the red traffic signal. You were struck by another vehicle that was traveling west on ST-17K with a green traffic signal. Although the driver of the other vehicle failed to yield to an emergency vehicle, your speed and passing through a red signal light were the primary cause of this accident. As a professional driver, you are expected to drive more carefully.

I have reviewed the attached report submitted by Sergeant FORTUNA and concur with his findings. On August 8, 2015, Trooper VINCENT T. CASTRO was working a 2 shift out of SP Montgomery and operating Division vehicle 2F39. At approximately 12:11AM, Trooper CASTRO was travelling southbound on State Route 300 in the Town of Newburgh in a pursuit of an uninvolved vehicle. Trooper CASTRO approached the intersection with ST-17K with emergency lights and sirens activated. He slowed 2F39 and proceeded through the right traffic signal and was struck by another vehicle (V-2) that was traveling west on ST-17K with a green traffic signal.