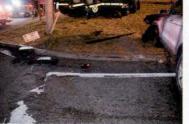

REFERENCE:

AMS Message# AMSM2114N8G66 SP Middletown, dated August 8, 2015

Gen'l 84 Investigation Report of Sergeant THOMAS A. FORTUNA, dated August 28, 2015

On August 8, 2015, Trooper VINCENT T. CASTRO (EOD 05/08/06) was working a scheduled 2 shift out of SP Montgomery, utilizing marked Division vehicle 2F39 (V1). Trooper CASTRO engaged in a pursuit of an unknown vehicle south on State Route 300 in the Town of Newburgh for traffic violations. The suspect vehicle was operated at an extremely high rate of speed and in an aggressive manner as it traveled toward State Route 17K. With emergency lights and siren activated, Trooper CASTRO approached and entered the intersection of Routes 300 and 17K against a steady red traffic signal, failing to yield the right of way to traffic traveling on Route 17K. V2, a 2008 Honda CRV, operated by JOSE SEGURA was traveling west on Route 17K, entered the intersection with the steady green traffic signal. V2 subsequently collided with 2F39. Following the collision with V2, 2F39 drove off the west shoulder of Route 300, struck a utility pole and overturned onto its passenger side. Trooper CASTRO and the driver and passengers of V2 were all transported to St. Luke's Hospital for medical treatment.

Investigation into this incident revealed that Trooper CASTRO sustained injuries resulting from a motor vehicle accident that occurred while he was on duty and in the performance of his duties. With regard to the motor vehicle accident, investigation found that although in emergency operation, Trooper CASTRO did not take the appropriate precautionary measures and slow as necessary for safe operation when he entered the intersection against the traffic signal, thereby causing the collision. Based upon this conclusion, it is recommended that this accident be classified as "Preventable". Case closed by investigation.