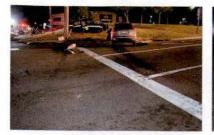

I have reviewed the attached report submitted by Sergeant FORTUNA and concur with his findings. On August 8, 2015, Trooper VINCENT T. CASTRO was working a 2 shift out of SP Montgomery and operating Division vehicle 2F39. At approximately 12:11AM, Trooper CASTRO was travelling southbound on State Route 300 in the Town of Newburgh in a pursuit of an uninvolved vehicle. Trooper CASTRO approached the intersection with ST-17K with emergency lights and sirens activated. He slowed 2F39 and proceeded through the right traffic signal and was struck by another vehicle (V-2) that was traveling west on ST-17K with a green traffic signal.

REFERENCE:

AMS Message# AMSM2114N8G66 SP Middletown, dated August 8, 2015

Gen'l 84 Investigation Report of Sergeant THOMAS A. FORTUNA, dated August 28, 2015

On August 8, 2015, Trooper VINCENT T. CASTRO (EOD 05/08/06) was working a scheduled 2 shift out of SP Montgomery, utilizing marked Division vehicle 2F39 (V1). Trooper CASTRO engaged in a pursuit of an unknown vehicle south on State Route 300 in the Town of Newburgh for traffic violations. The suspect vehicle was operated at an extremely high rate of speed and in an aggressive manner as it traveled toward State Route 17K. With emergency lights and siren activated, Trooper CASTRO approached and entered the intersection of Routes 300 and 17K against a steady red traffic signal, failing to yield the right of way to traffic traveling on Route 17K. V2, a 2008 Honda CRV, operated by JOSE SEGURA was traveling west on Route 17K, entered the intersection with the steady green traffic signal. V2 subsequently collided with 2F39. Following the collision with V2, 2F39 drove off the west shoulder of Route 300, struck a utility pole and overturned onto its passenger side. Trooper CASTRO and the driver and passengers of V2 were all transported to St. Luke's Hospital for medical treatment.