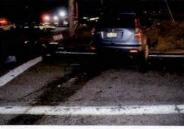

I have reviewed the attached report submitted by Sergeant FORTUNA and concur with his findings. On August 8, 2015, Trooper VINCENT T. CASTRO was working a 2 shift out of SP Montgomery and operating Division vehicle 2F39. At approximately 12:11AM, Trooper CASTRO was travelling southbound on State Route 300 in the Town of Newburgh in a pursuit of an uninvolved vehicle. Trooper CASTRO approached the intersection with ST-17K with emergency lights and sirens activated. He slowed 2F39 and proceeded through the right traffic signal and was struck by another vehicle (V-2) that was traveling west on ST-17K with a green traffic signal.

Investigation determined that Trooper CASTRO was injured as a result of this motor vehicle accident which demolished 2F39. Although the operator of V-2 failed to yield the right of way to Trooper CASTRO, Trooper CASTRO'S speed was a factor in this accident. Trooper CASTRO incurred the loss of eight (8) days of duty time. I recommend that this matter be classified as "Preventable" on the part of Trooper CASTRO.

REFERENCE:

AMS Message# AMSM2114N8G66 SP Middletown, dated August 8, 2015

Gen'l 84 Investigation Report of Sergeant THOMAS A. FORTUNA, dated August 28, 2015

On August 8, 2015, Trooper VINCENT T. CASTRO (EOD 05/08/06) was working a scheduled 2 shift out of SP Montgomery, utilizing marked Division vehicle 2F39 (V1). Trooper CASTRO engaged in a pursuit of an unknown vehicle south on State Route 300 in the Town of Newburgh for traffic violations. The suspect vehicle was operated at an extremely high rate of speed and in an aggressive manner as it traveled toward State Route 17K. With emergency lights and siren activated, Trooper CASTRO approached and entered the intersection of Routes 300 and 17K against a steady red traffic signal, failing to yield the right of way to traffic traveling on Route 17K. V2, a 2008 Honda CRV, operated by JOSE SEGURA was traveling west on Route 17K, entered the intersection with the steady green traffic signal. V2 subsequently collided with 2F39. Following the collision with V2, 2F39 drove off the west shoulder of Route 300, struck a utility pole and overturned onto its passenger side. Trooper CASTRO and the driver and passengers of V2 were all transported to St. Luke's Hospital for medical treatment.

Investigation into this incident revealed that Trooper CASTRO sustained injuries resulting from a motor vehicle accident that occurred while he was on duty and in the performance of his duties. With regard to the motor vehicle accident, investigation found that although in emergency operation, Trooper CASTRO did not take the appropriate precautionary measures and slow as necessary for safe operation when he entered the intersection against the traffic signal, thereby causing the collision. Based upon this conclusion, it is recommended that this accident be classified as "Preventable". Case closed by investigation.