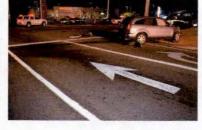

The accident occurred as you were traveling southbound on State Route 300 in the Town of Newburgh in pursuit of an uninvolved vehicle. As you approached the intersection of Route 300 and ST-17K, with emergency lights and sirens activated, you slowed and proceeded through the red traffic signal. You were struck by another vehicle that was traveling west on ST-17K with a green traffic signal. Although the driver of the other vehicle failed to yield to an emergency vehicle, your speed and passing through a red signal light were the primary cause of this accident. As a professional driver, you are expected to drive more carefully.

I have reviewed the attached report submitted by Sergeant FORTUNA and concur with his findings. On August 8, 2015, Trooper VINCENT T. CASTRO was working a 2 shift out of SP Montgomery and operating Division vehicle 2F39. At approximately 12:11AM, Trooper CASTRO was travelling southbound on State Route 300 in the Town of Newburgh in a pursuit of an uninvolved vehicle. Trooper CASTRO approached the intersection with ST-17K with emergency lights and sirens activated. He slowed 2F39 and proceeded through the right traffic signal and was struck by another vehicle (V-2) that was traveling west on ST-17K with a green traffic signal.

REFERENCE:

AMS Message# AMSM2114N8G66 SP Middletown, dated August 8, 2015

Gen'l 84 Investigation Report of Sergeant THOMAS A. FORTUNA, dated August 28, 2015

On August 8, 2015, Trooper VINCENT T. CASTRO (EOD 05/08/06) was working a scheduled 2 shift out of SP Montgomery, utilizing marked Division vehicle 2F39 (V1). Trooper CASTRO engaged in a pursuit of an unknown vehicle south on State Route 300 in the Town of Newburgh for traffic violations. The suspect vehicle was operated at an extremely high rate of speed and in an aggressive manner as it traveled toward State Route 17K. With emergency lights and siren activated, Trooper CASTRO approached and entered the intersection of Routes 300 and 17K against a steady red traffic signal, failing to yield the right of way to traffic traveling on Route 17K. V2, a 2008 Honda CRV, operated by JOSE SEGURA was traveling west on Route 17K, entered the intersection with the steady green traffic signal. V2 subsequently collided with 2F39. Following the collision with V2, 2F39 drove off the west shoulder of Route 300, struck a utility pole and overturned onto its passenger side. Trooper CASTRO and the driver and passengers of V2 were all transported to St. Luke's Hospital for medical treatment.