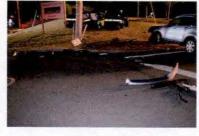

REFERENCE:

AMS Message# AMSM2114N8G66 SP Middletown, dated August 8, 2015

Gen'l 84 Investigation Report of Sergeant THOMAS A. FORTUNA, dated August 28, 2015

On August 8, 2015, Trooper VINCENT T. CASTRO (EOD 05/08/06) was working a scheduled 2 shift out of SP Montgomery, utilizing marked Division vehicle 2F39 (V1). Trooper CASTRO engaged in a pursuit of an unknown vehicle south on State Route 300 in the Town of Newburgh for traffic violations. The suspect vehicle was operated at an extremely high rate of speed and in an aggressive manner as it traveled toward State Route 17K. With emergency lights and siren activated, Trooper CASTRO approached and entered the intersection of Routes 300 and 17K against a steady red traffic signal, failing to yield the right of way to traffic traveling on Route 17K. V2, a 2008 Honda CRV, operated by JOSE SEGURA was traveling west on Route 17K, entered the intersection with the steady green traffic signal. V2 subsequently collided with 2F39. Following the collision with V2, 2F39 drove off the west shoulder of Route 300, struck a utility pole and overturned onto its passenger side. Trooper CASTRO and the driver and passengers of V2 were all transported to St. Luke's Hospital for medical treatment.

any vehicle. While on a steady red light I continued into the intersection with my emergency lights and sirens activated, at which point I observed a vehicle traveling westbound on State Route 17K. I was unable to avoid the vehicle at which point V-2 struck my vehicle on the driver side door. After 2F39 was struck it continued across the roadway and became airborne striking a utility pole and coming to rest on the passenger side at the base of the pole on State Route 17K. A few pedestrians assisted in flipping 2F39 back upright at which point I exited the vehicle through the passenger side door and laid down awaiting the arrival of emergency personnel. I was subsequently transported to St. Luke's Cornwall – Newburgh campus and seen by Dr. Jarrett Lefberg